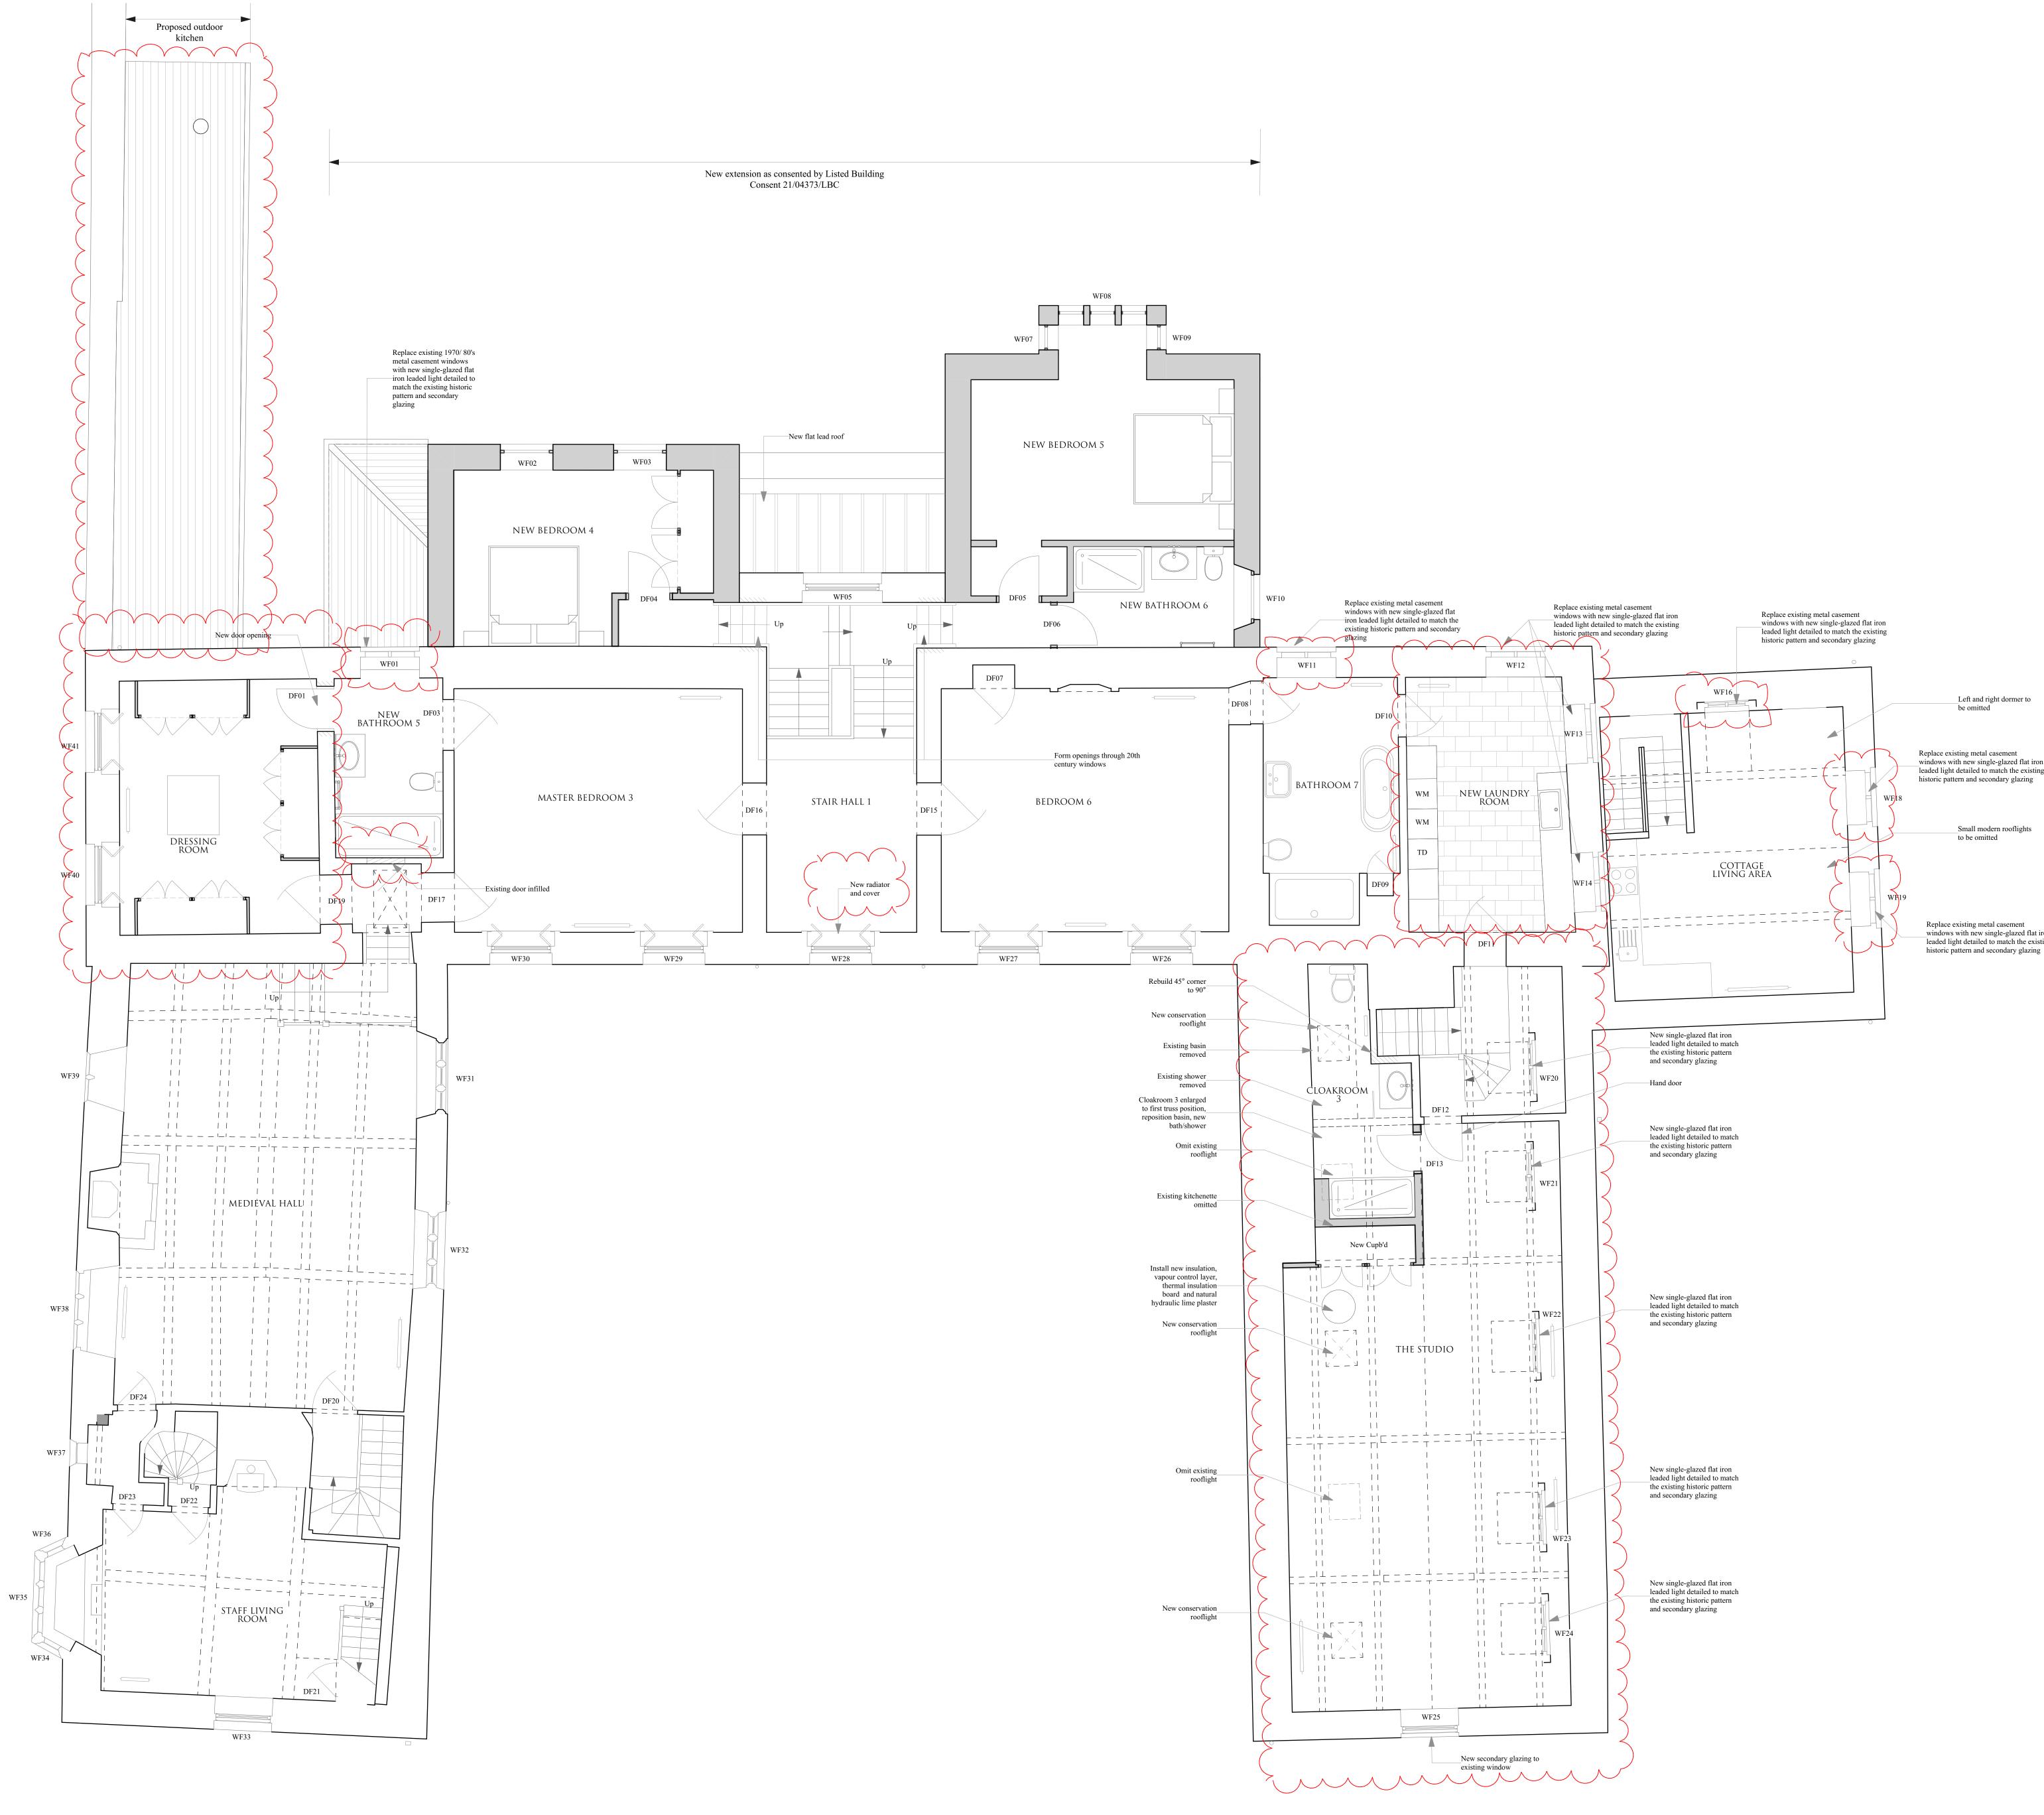

SCALE 1:50

Left and right dormer to

## Replace existing metal casement windows with new single-glazed flat iron leaded light detailed to match the existing

be omitted

Small modern rooflights to be omitted

## Replace existing metal casement windows with new single-glazed flat iron leaded light detailed to match the existing

historic pattern and secondary glazing

## <u>KEY</u>

New walls

Works to existing walls Proposed Work

| A                                           | 14.09.23 | Planning status indicat | ed. Red clouds add          | led to identify proposed works.                      |  |
|---------------------------------------------|----------|-------------------------|-----------------------------|------------------------------------------------------|--|
| REV                                         | DATE     | NOTES                   |                             |                                                      |  |
|                                             |          | <u>PLAN</u>             | INING                       |                                                      |  |
| C R                                         | AIG H    | AMILTO                  | N ARCH                      | HITECTS L <sup>TD</sup>                              |  |
|                                             |          |                         |                             | E LD1 5RP · T:01982 553312<br>ROAD, HURSLEY SO21 2JN |  |
| PROJECT                                     |          | THE OLD RECTO           | The Old Rectory, Withington |                                                      |  |
| DRAWING TITLE: FIRST FLOOR PLAN AS PROPOSED |          |                         |                             |                                                      |  |
| DRAWING N <sup>o</sup> :                    |          | 0503/PL05               | Rev:                        | А                                                    |  |
| DATE:                                       |          | June 2023               | SCALE:                      | 1:50, 1:1@ A0                                        |  |
| DRA                                         | WN BY:   | GK                      |                             |                                                      |  |