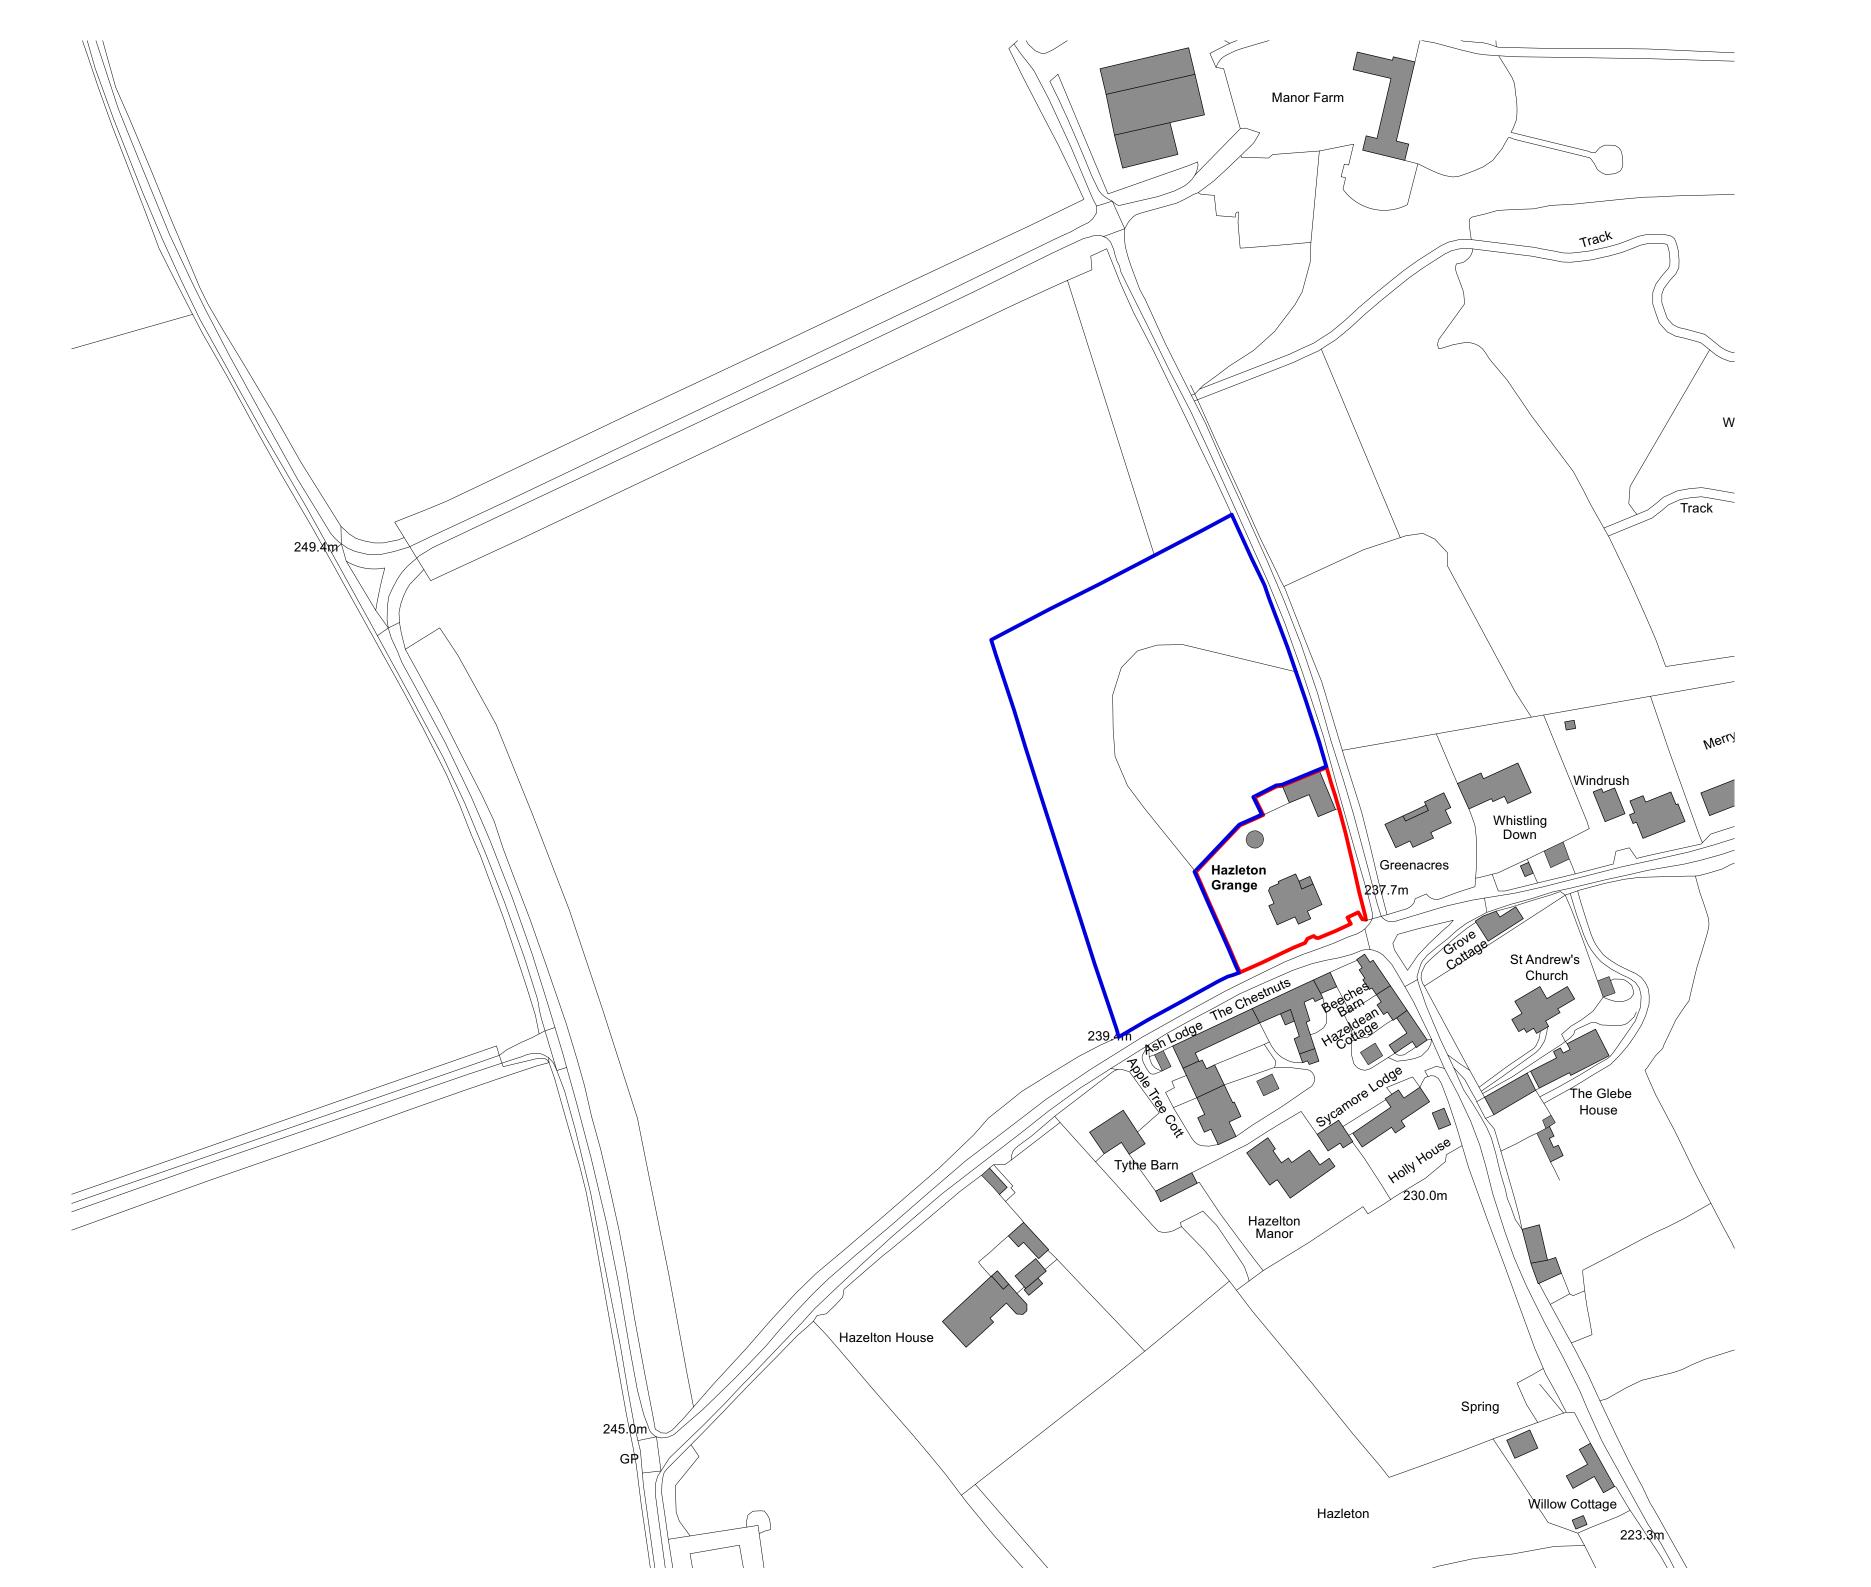

KEY:

Application Area

Land in Same Ownership

**Existing Buildings** 

 
 A
 03/10/2023
 Planning Issue

 Rev
 Date
 Notes

 Scale
 0
 TSZ Drawn

QA Serial Number

87372

| Projec    | t Address   | Hazleton Grange, Hazleton                 |      |   |
|-----------|-------------|-------------------------------------------|------|---|
| Project D | Description | Alterations, Extensions and Refurbishment |      |   |
| Dra       | awing Title | Site Location Plan                        |      |   |
| Dr        | rawing No.  | 2828-0001                                 | Rev. | Α |