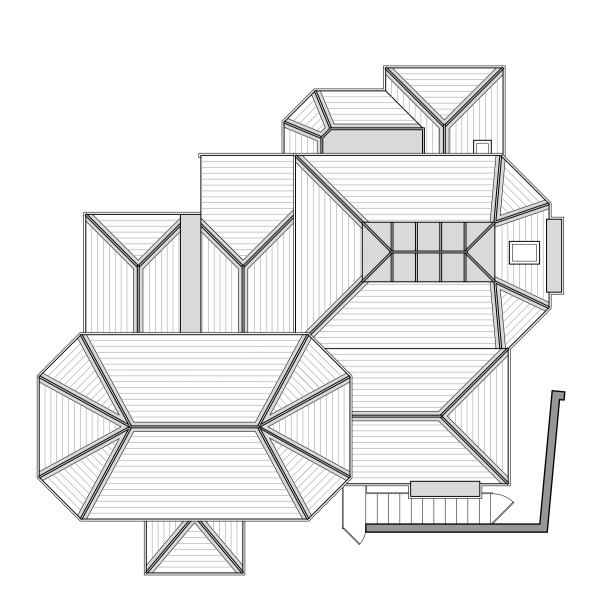

Existing Ground Floor Plan Proposed Ground Floor Plan

MASTER BEDROOM UTILITY ROOM HALLWAY BEDROOM

Existing Lower Ground Floor Plan

SOLAR PANELS

Proposed Roof Plan

1 All dimensions are shown in MILLIMETRES and must be checked on site prior to the commencement of work and any discrepancy is to be reported.