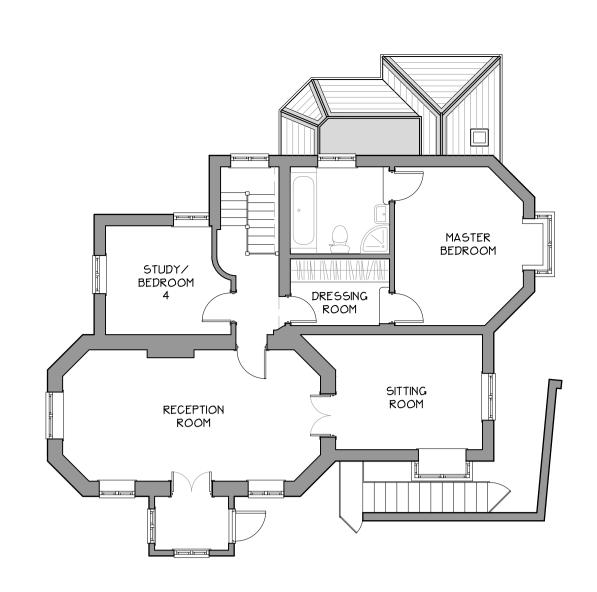

Existing Ground Floor Plan Proposed Ground Floor Plan

MASTER BEDROOM UTILITY ROOM HALLWAY BEDROOM

Existing Lower Ground Floor Plan

SOLAR PANELS

Proposed Roof Plan

1 All dimensions are shown in MILLIMETRES and must be checked on site prior to the commencement of work and any discrepancy is to be reported.