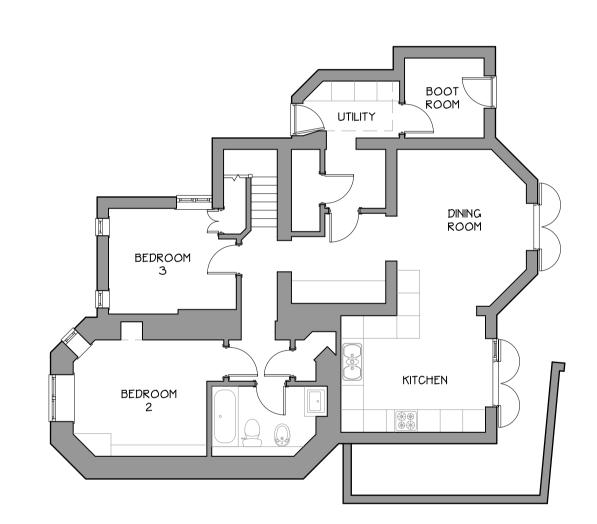

Existing Ground Floor Plan Proposed Ground Floor Plan

MASTER BEDROOM UTILITY ROOM HALLWAY BEDROOM

Existing Lower Ground Floor Plan

SOLAR PANELS

Proposed Roof Plan

1 All dimensions are shown in MILLIMETRES and must be checked on site prior to the commencement of work and any discrepancy is to be reported.