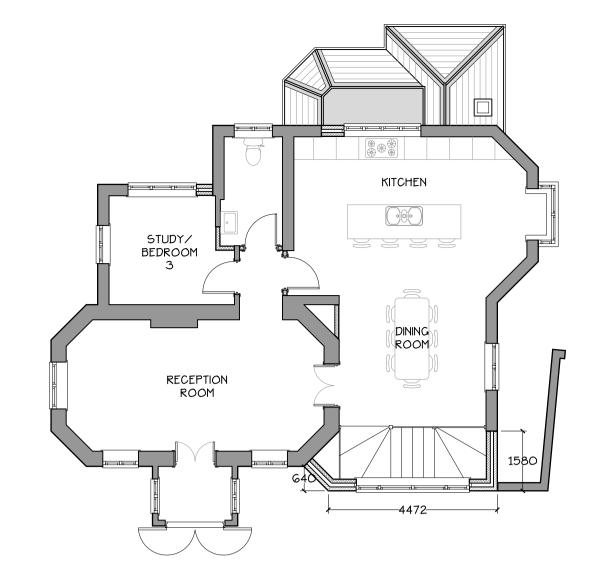

Existing Ground Floor Plan Proposed Ground Floor Plan

MASTER BEDROOM UTILITY ROOM HALLWAY BEDROOM

Existing Lower Ground Floor Plan

SOLAR PANELS

Proposed Roof Plan

1 All dimensions are shown in MILLIMETRES and must be checked on site prior to the commencement of work and any discrepancy is to be reported.