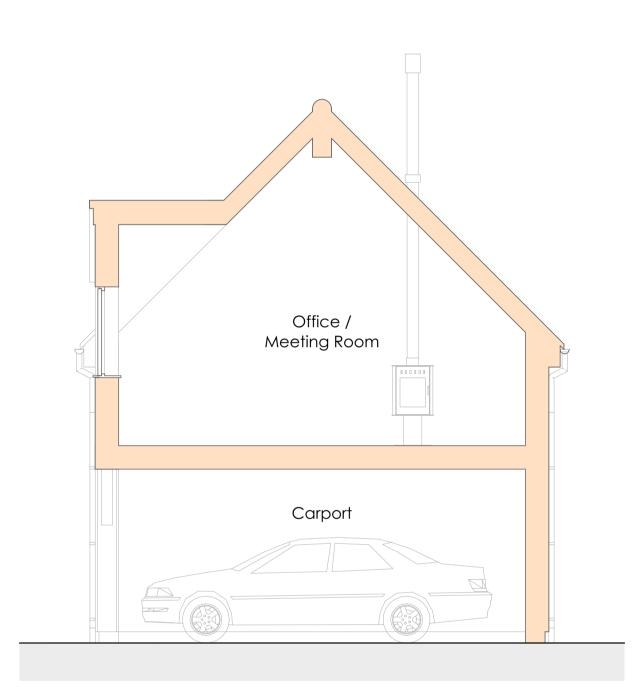

Proposed Ground Floor Plan.

Scale 1/50

Ground Floor GIA = 55.63m<sup>2</sup>

0.5 1 : 50 m

Proposed First Floor Plan.

Scale 1/50

First Floor GIA = 55.63 m<sup>2</sup>

Proposed Cross Section A/A.