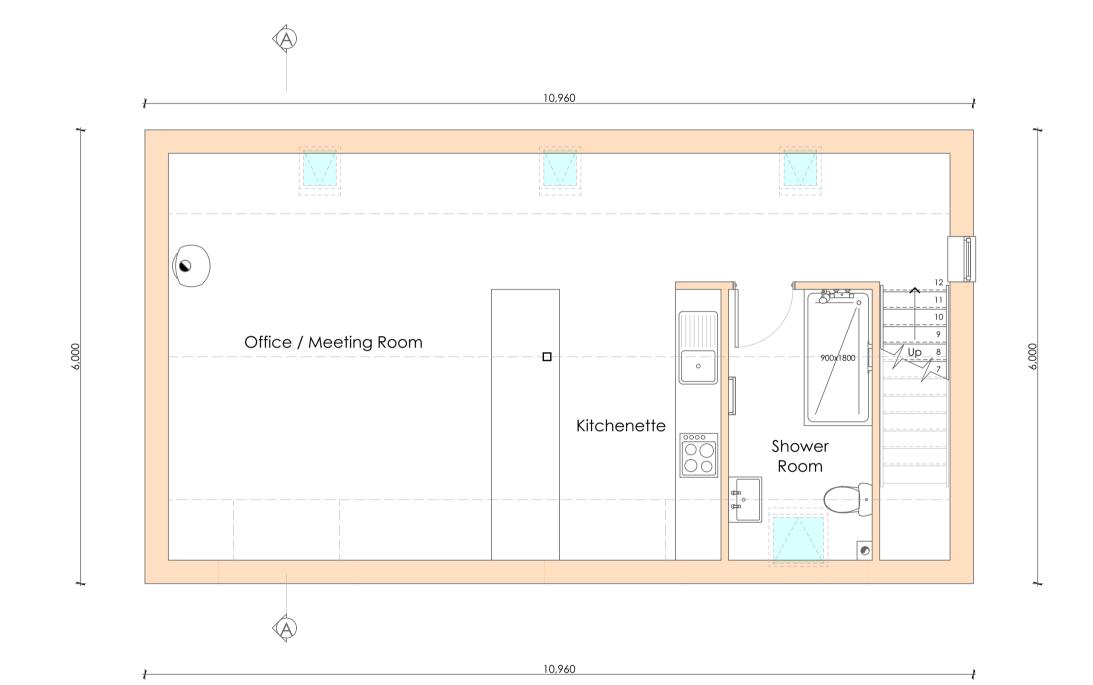

Proposed Ground Floor Plan.

Scale 1/50

Ground Floor GIA = 55.63m<sup>2</sup>

0.5 1 : 50 m

Proposed First Floor Plan.

Scale 1/50

First Floor GIA = 55.63 m<sup>2</sup>

Proposed Cross Section A/A.