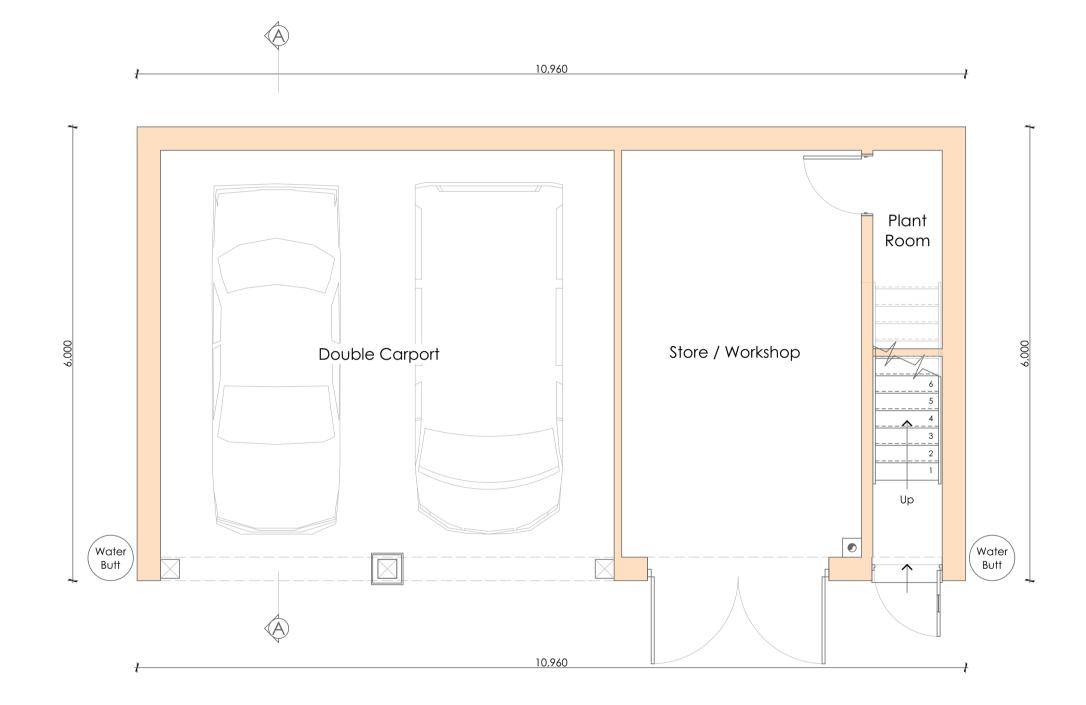

Proposed Ground Floor Plan.

Scale 1/50

Ground Floor GIA = 55.63m<sup>2</sup>

0.5 1 : 50 m

Proposed First Floor Plan.

Scale 1/50

First Floor GIA = 55.63 m<sup>2</sup>

Proposed Cross Section A/A.