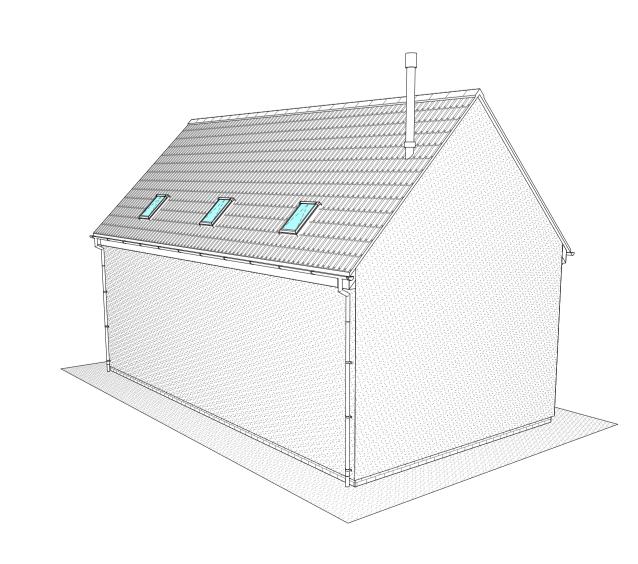

Scale 1/50

GENERAL PERSPECTIVE VIEWS FOR ILLUSTRATION PURPOSES ONLY

|                                                                                                                                                                               | 25-10-23 Section 73 Application BT                                                                                                                                                                                                                        |                                                                                                                                                                                                        |                                                                                                                                                                         |                                                                                                         |                                                                                                                            |  |
|-------------------------------------------------------------------------------------------------------------------------------------------------------------------------------|-----------------------------------------------------------------------------------------------------------------------------------------------------------------------------------------------------------------------------------------------------------|--------------------------------------------------------------------------------------------------------------------------------------------------------------------------------------------------------|-------------------------------------------------------------------------------------------------------------------------------------------------------------------------|---------------------------------------------------------------------------------------------------------|----------------------------------------------------------------------------------------------------------------------------|--|
| A 17-5-22                                                                                                                                                                     | Revised Planning Application BT                                                                                                                                                                                                                           |                                                                                                                                                                                                        |                                                                                                                                                                         |                                                                                                         |                                                                                                                            |  |
| Rev: Date:                                                                                                                                                                    | Description: Drn:                                                                                                                                                                                                                                         |                                                                                                                                                                                                        |                                                                                                                                                                         |                                                                                                         |                                                                                                                            |  |
|                                                                                                                                                                               | ox & Mis                                                                                                                                                                                                                                                  | s S. We                                                                                                                                                                                                | st                                                                                                                                                                      |                                                                                                         | ARCHITECTURAL DESIGN SOLUTIONS                                                                                             |  |
| with Ho Land Ac Bluestor Lottisha Somerse  Prawing Title: PROPOS ELEVATIO                                                                                                     | me Officed Garas<br>me Officed<br>djacent,<br>ne Cotto<br>m, Glast<br>et, BA68<br>ED FLOO<br>DNS & CF                                                                                                                                                     | e Over<br>ge,<br>onbury<br>PF<br>R PLAN                                                                                                                                                                | · At:<br>,<br>S,                                                                                                                                                        | <u> </u>                                                                                                | PLANNING<br>APPLICATION                                                                                                    |  |
| Scale:<br>1:50, 1:100 @ A1                                                                                                                                                    |                                                                                                                                                                                                                                                           |                                                                                                                                                                                                        |                                                                                                                                                                         |                                                                                                         | ARCHITECTURAL DESIGN SOLUTIONS                                                                                             |  |
| Date: May 2022                                                                                                                                                                |                                                                                                                                                                                                                                                           | Drawn:<br>BT                                                                                                                                                                                           | Checke<br>AP                                                                                                                                                            | ed:                                                                                                     | t: +44 (0)1749 673 402<br>m: +44 (0)7710 490 774<br>e: info@ad-solutions.co.uk<br>www.ad-solutions.co.uk                   |  |
| Drawing Number: 0263_RC_22-PL.101                                                                                                                                             |                                                                                                                                                                                                                                                           |                                                                                                                                                                                                        | Revision<br>B                                                                                                                                                           | n:                                                                                                      | Sulte 8/13 Melbourne House<br>36 Chamberlain Street<br>Wells, Somerset BA5 2PJ                                             |  |
| site dimensions whe reported to ARCHIT how to proceed. All dimensions are in Where any drawing cross-checked and ADS ltd accept no lexecution of the we their instruction and | checked not scaled; ar<br>re applicable; all prior to<br>ECTURAL DESIGN SOLUTIC<br>n millimetres, all levels are<br>is to be read in conjunci<br>any discrepancies repor-<br>iability for any loss dama<br>rk to which this drawing<br>approval obtained. | nd each dimension co<br>commencing constr<br>DNS - ADS Itd straight is<br>e in metres unless stat<br>tion with other drawin<br>ted to ADS Itd before<br>ge or expense arising<br>relates which has not | ompared to other<br>uction. Any discrep<br>away and further i<br>ed otherwise on th<br>gs, including othe<br>any work comme<br>from any variation<br>been referred to a | dimension<br>pancies, n<br>nstruction<br>ne drawing<br>r specialist<br>nces.<br>n or deviai<br>ARCHITEC | s on the drawings(s) and against actual<br>nissing dimensions or details are to be<br>/ direction obtained from ADS Itd on |  |