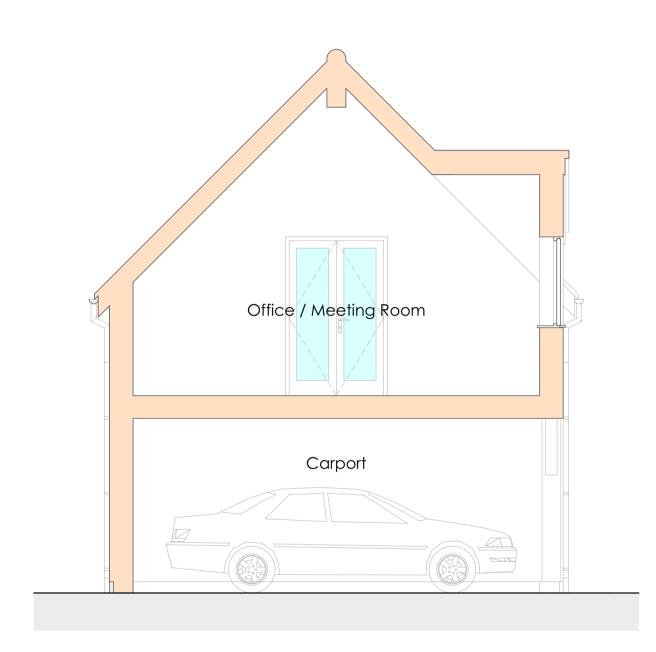

## Proposed South Elevation. Scale 1/100

Proposed East Elevation. Scale 1/100

Proposed North Elevation.

Proposed Ground Floor Plan.

Store / Workshop

Scale 1/50 Ground Floor GIA = 55.63 m<sup>2</sup>

Double Carport