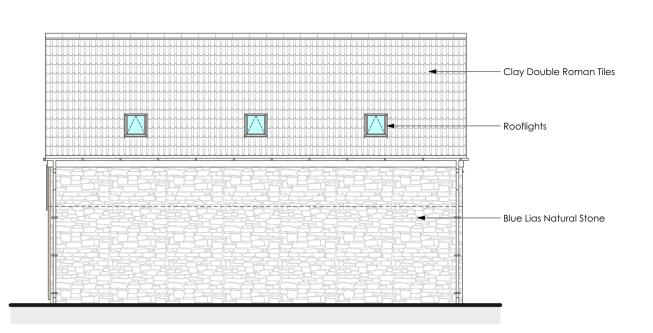

## Proposed South Elevation. Scale 1/100

Proposed East Elevation. Scale 1/100

Proposed North Elevation.

Proposed Ground Floor Plan.

Store / Workshop

Scale 1/50 Ground Floor GIA = 55.63 m<sup>2</sup>

Double Carport