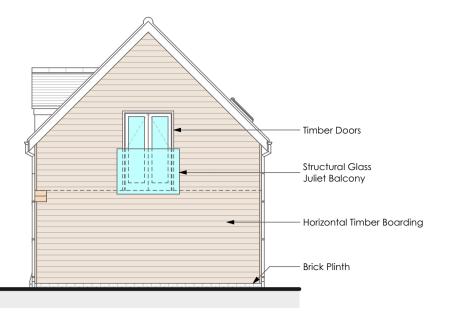

## Proposed South Elevation. Scale 1/100

Proposed East Elevation. Scale 1/100

Proposed North Elevation.

Proposed Ground Floor Plan.

Store / Workshop

Scale 1/50 Ground Floor GIA = 55.63 m<sup>2</sup>

Double Carport