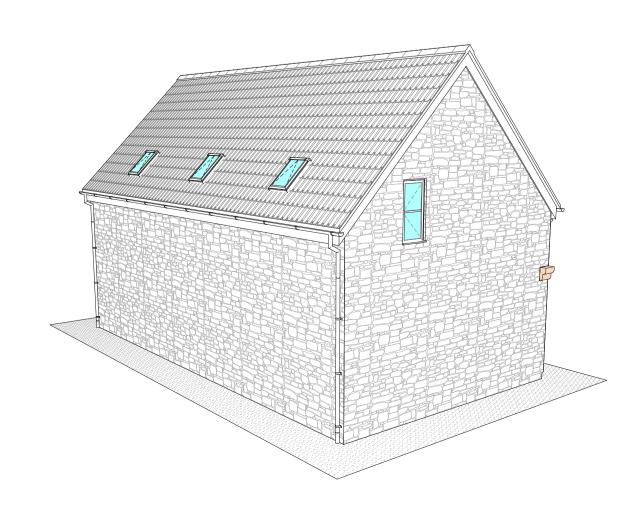

Proposed West Elevation.

Scale 1/100

Clay Double Roman Tiles

Proposed Roof Plan. Scale 1/100

## Proposed South Elevation. Scale 1/100

Proposed East Elevation. Scale 1/100

Proposed North Elevation.

Proposed Ground Floor Plan.

Store / Workshop

Scale 1/50 Ground Floor GIA = 55.63 m<sup>2</sup>

Double Carport