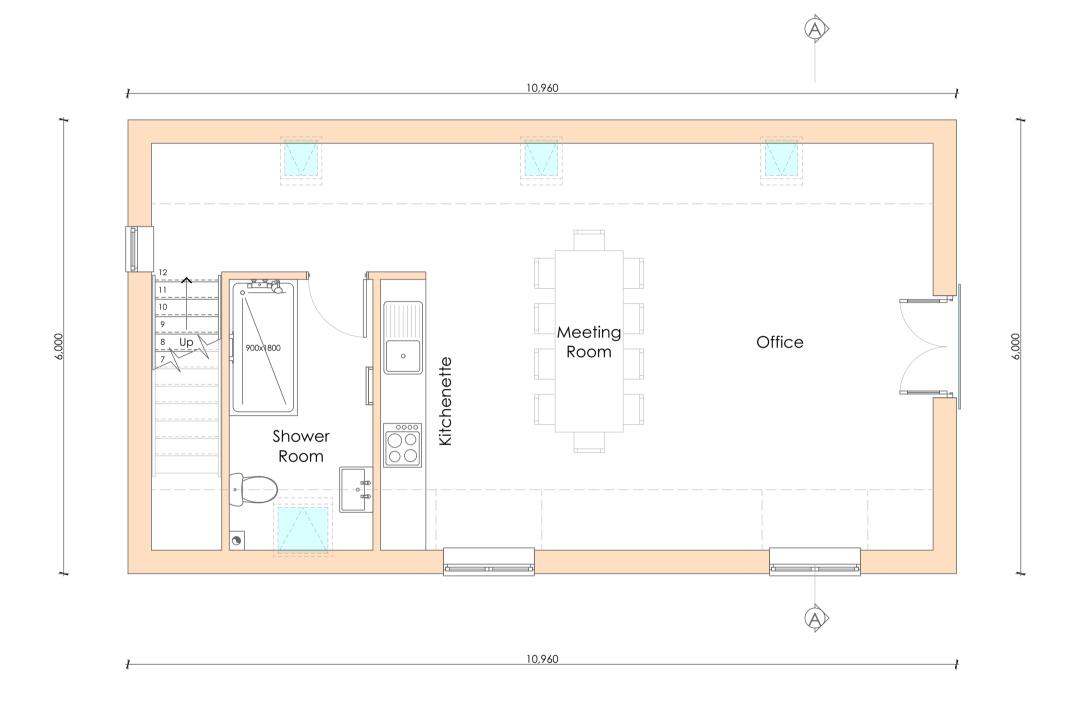

## Proposed South Elevation. Scale 1/100

Proposed East Elevation. Scale 1/100

Proposed North Elevation.

Proposed Ground Floor Plan.

Store / Workshop

Scale 1/50 Ground Floor GIA = 55.63 m<sup>2</sup>

Double Carport

Proposed First Floor Plan.

Scale 1/50 First Floor GIA =  $55.63 \,\mathrm{m}^2$ 

| Α                             | 17-5-22                                    | Revised Plan                        | ning Applica     | tion                         | ВТ        |                                                                                                                                                                                |
|-------------------------------|--------------------------------------------|-------------------------------------|------------------|------------------------------|-----------|--------------------------------------------------------------------------------------------------------------------------------------------------------------------------------|
| Rev:                          | Date:                                      | Description:                        | iiiiig / ippiica |                              | Drn:      |                                                                                                                                                                                |
| Clien                         | ıt:                                        |                                     |                  |                              |           | ARCHITECTURAL DESIGN SOLUTIONS                                                                                                                                                 |
|                               |                                            | ox & Mis                            | ss S. Wes        | t                            |           | DESIGN SOLUTIONS                                                                                                                                                               |
|                               | ct & Addre                                 |                                     | ae / Ca          | rnort                        |           | _                                                                                                                                                                              |
| Proposed Garage / Carport     |                                            |                                     |                  |                              |           | \bar{\bar{\bar{\bar{\bar{\bar{\bar{\                                                                                                                                           |
| with Home Office Over At:     |                                            |                                     |                  |                              |           | 90                                                                                                                                                                             |
| Land Adjacent,                |                                            |                                     |                  |                              |           | $\leq \Xi$                                                                                                                                                                     |
| Bluestone Cottage,            |                                            |                                     |                  |                              |           | $\overline{z}$                                                                                                                                                                 |
| Lottisham, Glastonbury,       |                                            |                                     |                  |                              |           | 7 0                                                                                                                                                                            |
| Somerset, BA6 8PF             |                                            |                                     |                  |                              |           | PLANNING                                                                                                                                                                       |
| Draw                          | ring Title:                                |                                     |                  |                              |           | <b>1</b>                                                                                                                                                                       |
| PR                            | <b>OPOS</b>                                | ED FLOC                             | R PLANS          |                              |           | 4                                                                                                                                                                              |
|                               |                                            |                                     |                  |                              |           |                                                                                                                                                                                |
| ELE                           | EVATIO                                     | ONS & CF                            |                  |                              | 3         | <b>4</b>                                                                                                                                                                       |
| ELE                           |                                            |                                     |                  |                              | S<br>—    | ARCHITECTURAL                                                                                                                                                                  |
| Scale                         |                                            | ONS & CF                            |                  |                              | S         | ARCHITECTURAL DESIGN SOLUTIONS                                                                                                                                                 |
| Scale<br>1:50                 | e:<br>), 1:100<br>:                        | ONS & CF                            | Prawn:           | Check                        |           | ARCHITECTURAL DESIGN SOLUTIONS 1: +44 (0)1749 673 402 m: +44 (0)7710 490 774                                                                                                   |
| Scale<br>1:50<br>Date:        | e:<br>0, 1:100<br>:<br>y 2022              | ONS & CF<br>@ A1                    | ROSS SEC         | Check<br>AP                  | ed:       | ARCHITECTURAL DESIGN SOLUTIONS 1: +44 (0)1749 673 402 m:+44 (0)7710 490 774 e: info@ad-solutions.co.uk www.ad-solutions.co.uk                                                  |
| Scale 1:50 Date Mar           | e:<br>0, 1:100<br>:<br>y 2022<br>ring Numb | @ A1                                | Drawn:           | Check                        | ed:       | ARCHITECTURAL DESIGN SOLUTIONS 1: +44 (0)1749 673 402 m: +44 (0)7710 490 774 e: info@ad-solutions.co.uk                                                                        |
| Scale 1:50  Date Mar  Draw 02 | e:<br>0, 1:100<br>:<br>y 2022<br>ring Numb | ONS & CF<br>@ A1<br>er:<br>C_22-PL. | Drawn: BT        | Checke<br>AP<br>Revisio<br>A | ed:<br>n: | ARCHITECTURAL DESIGN SOLUTIONS 1: +44 (0)1749 673 402 m:+44 (0)7710 490 774 e: info@ad-solutions.co.uk www.ad-solutions.co.uk sulte 8/13 Melbourne House 36 Chambertain Street |