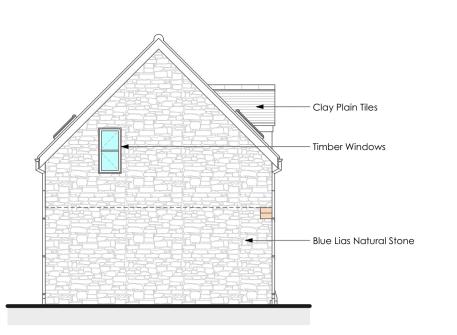

## Proposed South Elevation. Scale 1/100

Proposed East Elevation. Scale 1/100

Proposed North Elevation.

Proposed Ground Floor Plan.

Store / Workshop

Scale 1/50 Ground Floor GIA = 55.63 m<sup>2</sup>

Double Carport