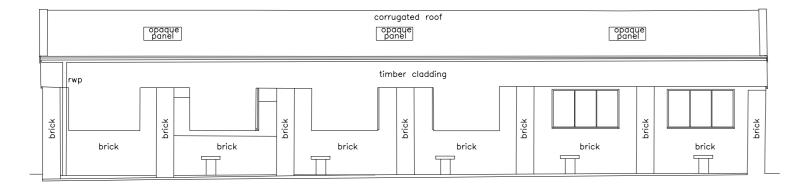

timber cladding timber cladding timber cladding timber cladding

\_\_\_\_ Datum 70.00m

\_\_\_ Datum 70.00m

South Elevation

Section A - A

GREENSLADE TAYLOR HUNT

DEVELOPMENT LAND AND PLANNING WINCHESTER HOUSE DEANE GATE AVENUE TAUNTON SOMERSET TA1 2UH