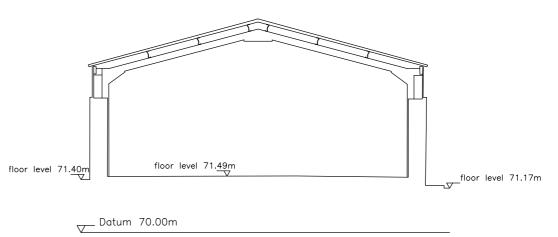

\_\_\_\_ Datum 70.00m

North Elevation

<u>√ Datum</u> 70.00m

South Elevation

This drawing is copyright and owned by Greenslade Taylor Hunt, and is for use on this project and site only, unless contractually stated otherwise.