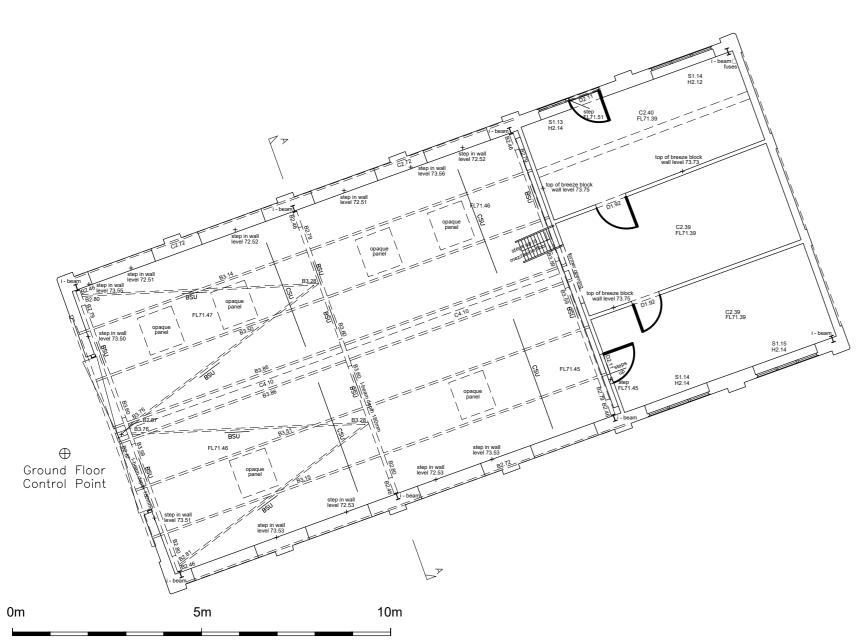

GIA'S have been measured in accordance with international property measurement standards (as incorporated within RICS Property Measurement - 2nd Edition 2018) Areas are given in m2 unless otherwise stated. Measurements are given in mm unless otherwise stated. Levels are given in meters unless otherwise stated.