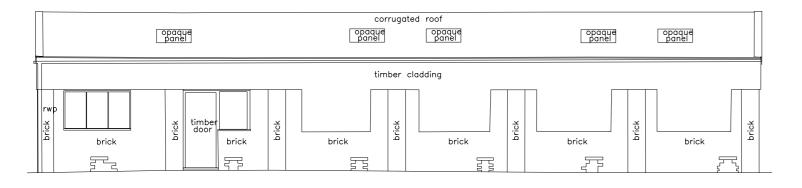

timber cladding timber cladding timber cladding timber cladding

\_\_\_\_ Datum 70.00m

\_\_\_ Datum 70.00m

South Elevation

Section A - A

GREENSLADE TAYLOR HUNT

DEVELOPMENT LAND AND PLANNING WINCHESTER HOUSE DEANE GATE AVENUE TAUNTON SOMERSET TA1 2UH