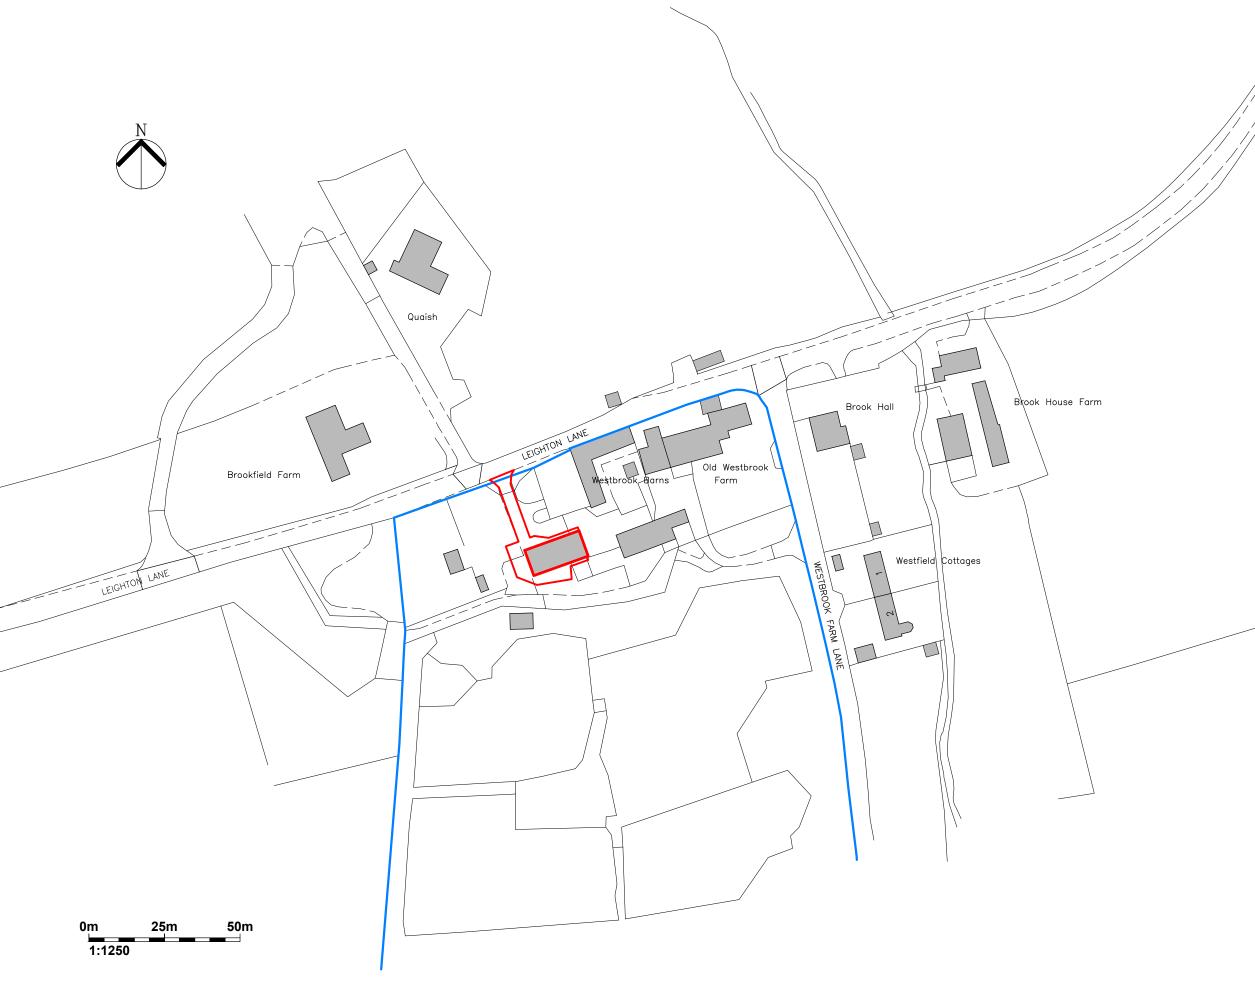

## GREENSLADE TAYLOR HUNT

DEVELOPMENT LAND AND PLANNING WNCHESTER HOUSE DEANE GATE AVENUE TAUNTON SOMERSET TA1 2UH

TEL: 01823 334466

PROJECT TITLE

Westbrook Barns Leighton Lane Evercreech

DRAWING TITLE

## Proposed Class Q barn conversion

## Location PLan

STATUS PL SHEET A3 SCALE 1/1250

DATE Oct 2023 DRAWN **lehm** CHECKED

DWG NO. 3020-PL-01