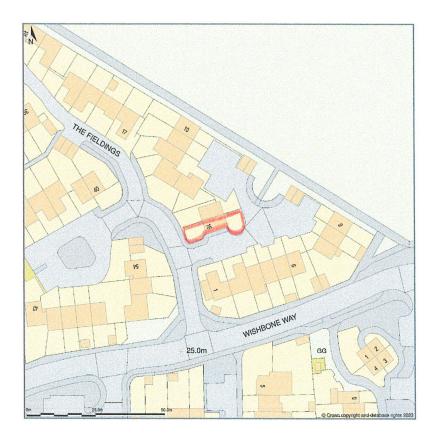

## 16, The Fieldings, Woking, Surrey, GU21 3RU

Location Plan shows area bounded by: 497797.15, 159184.27 497938.58, 159325.69 (at a scale of 1:1250), OSGridRef: SU97865925. The representation of a road, track or path is no evidence of a right of way. The representation of features as lines is no evidence of a property boundary.