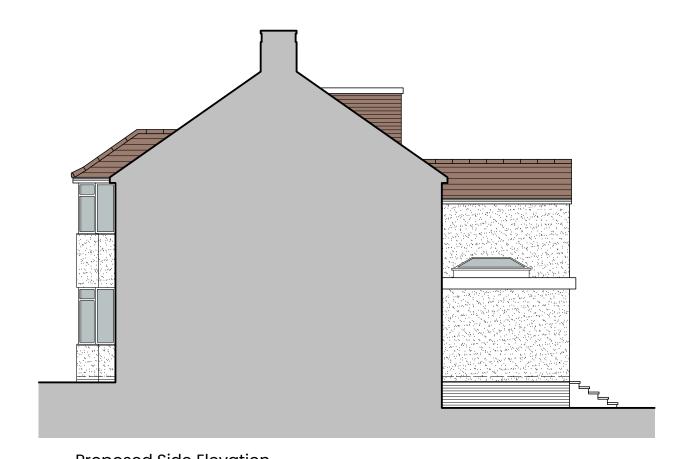

**Proposed Front Elevation** Scale 1:100

Proposed Rear Elevation Scale 1:100

**Proposed Side Elevation** Scale 1:100

**Proposed Side Elevation** Scale 1:100

## **Project Title**

Proposed Rears Extension At No. 64 Mangotsfield Road, Bristol, BS16 5NA

**Drawing Title**Proposed Elevations