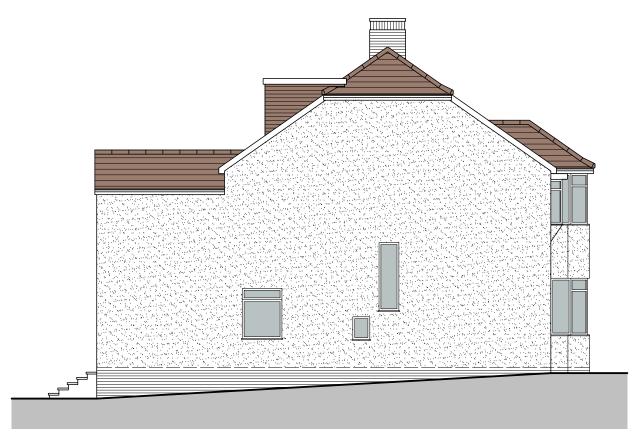

**Proposed Front Elevation** Scale 1:100

Proposed Rear Elevation Scale 1:100

**Proposed Side Elevation** Scale 1:100

**Proposed Side Elevation** Scale 1:100

## **Project Title**

Proposed Rears Extension At No. 64 Mangotsfield Road, Bristol, BS16 5NA

**Drawing Title**Proposed Elevations