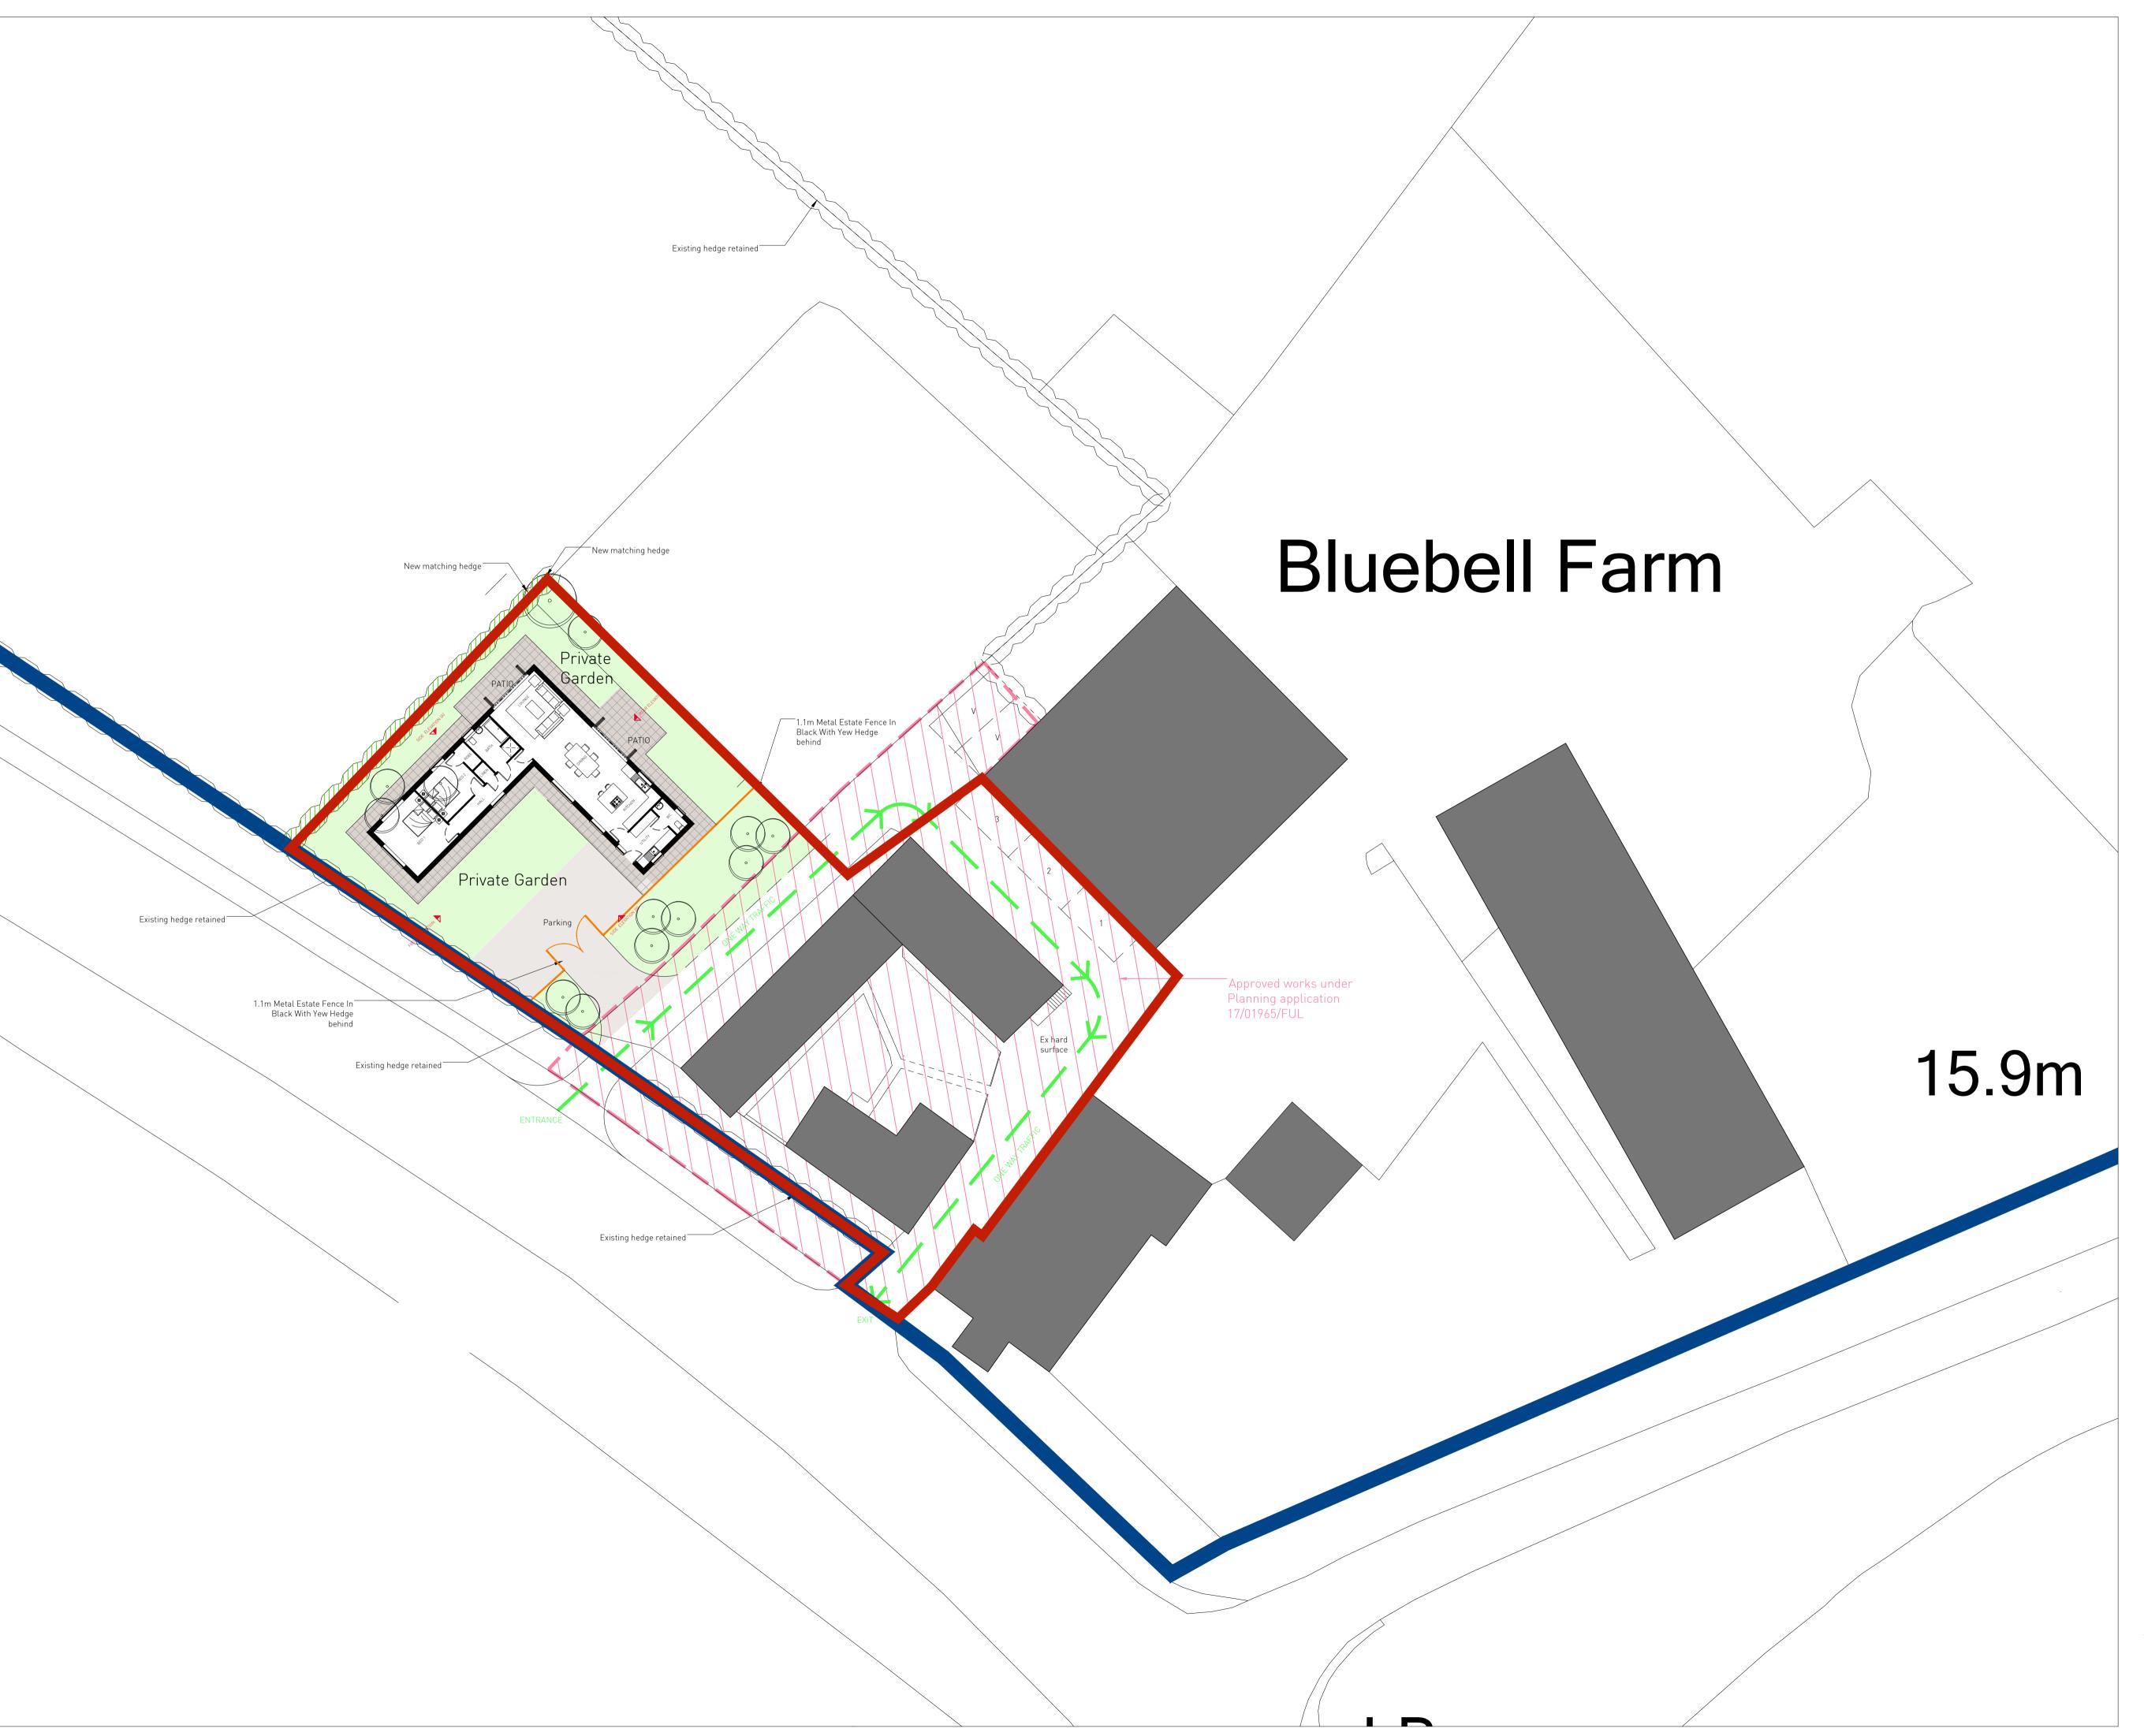

## **PLANNING**

| Client           | MR CUPIT                                                               |  |                 |              |  |
|------------------|------------------------------------------------------------------------|--|-----------------|--------------|--|
| Project<br>Title | PROPOSED SINGLE STOREY HOLIDAY LET,<br>BLUEBELL FARM NORTH ROAD WESTON |  |                 |              |  |
| Drawing<br>Title | PROPOSED BLOCK PLAN                                                    |  |                 |              |  |
| Scale            | 1:200 @ A1 Date MAY 2023                                               |  |                 | 23           |  |
| Job No.          |                                                                        |  | Drawing No.     | Revision No. |  |
|                  | 1710                                                                   |  | UKSD-SA-08-0003 | A.01         |  |
|                  | /en                                                                    |  |                 |              |  |
| UN               | (SD.                                                                   |  |                 |              |  |