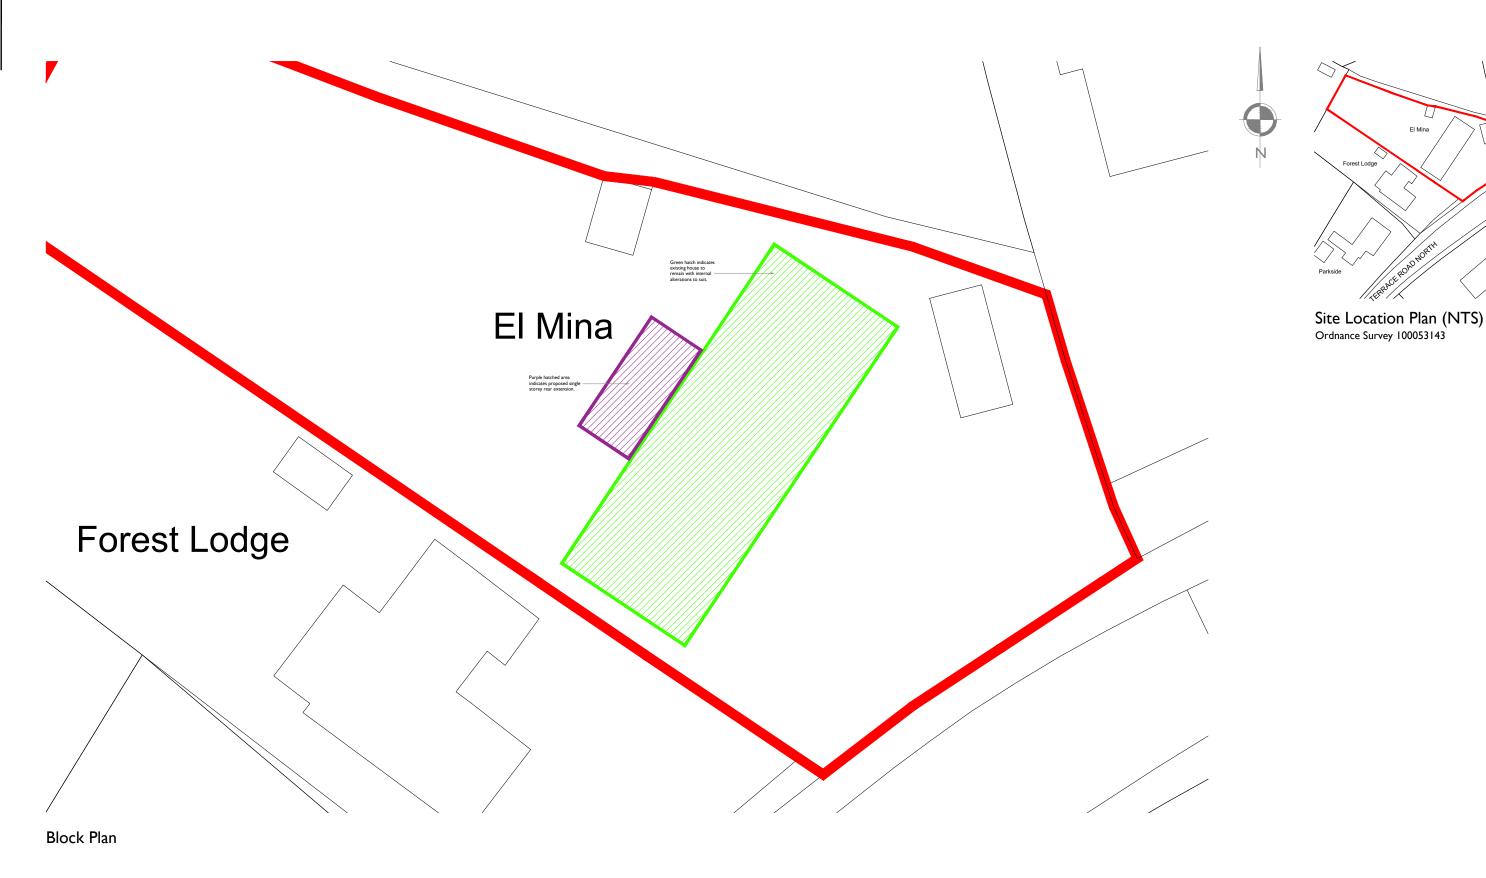

NOTES ORIGINAL A3 NOTE: Site boundary information taken from OS Data and El Mina, Terrace Road North, Binfield, 2G42 5PG FOR PLANNING APPROVAL does not necessarily indicate legal title deed information. 1:200 DRAWING CONSULTANT Block Plan CLIENT NAME Mr Steve Langridge SCALE PAPERS/ZER 1:200 @ A3 CA3 CHECKED 20.07.23 LFF United Kingdom A: Fryer Planning Ltd, 32 Dovecote Way, Basingstoke, RG24 8HU T: 01256 883013 M: 07935 947897 E: lee@fryerplanning.co.uk W: www.fryerplanning.co.uk Company Registration Number: 11953874 CONSULTANT PROJECT No DRAWING No STATUS REV DISCIPLINE CODE DISCIPLINE DESCRIPTION 098 1243 PL