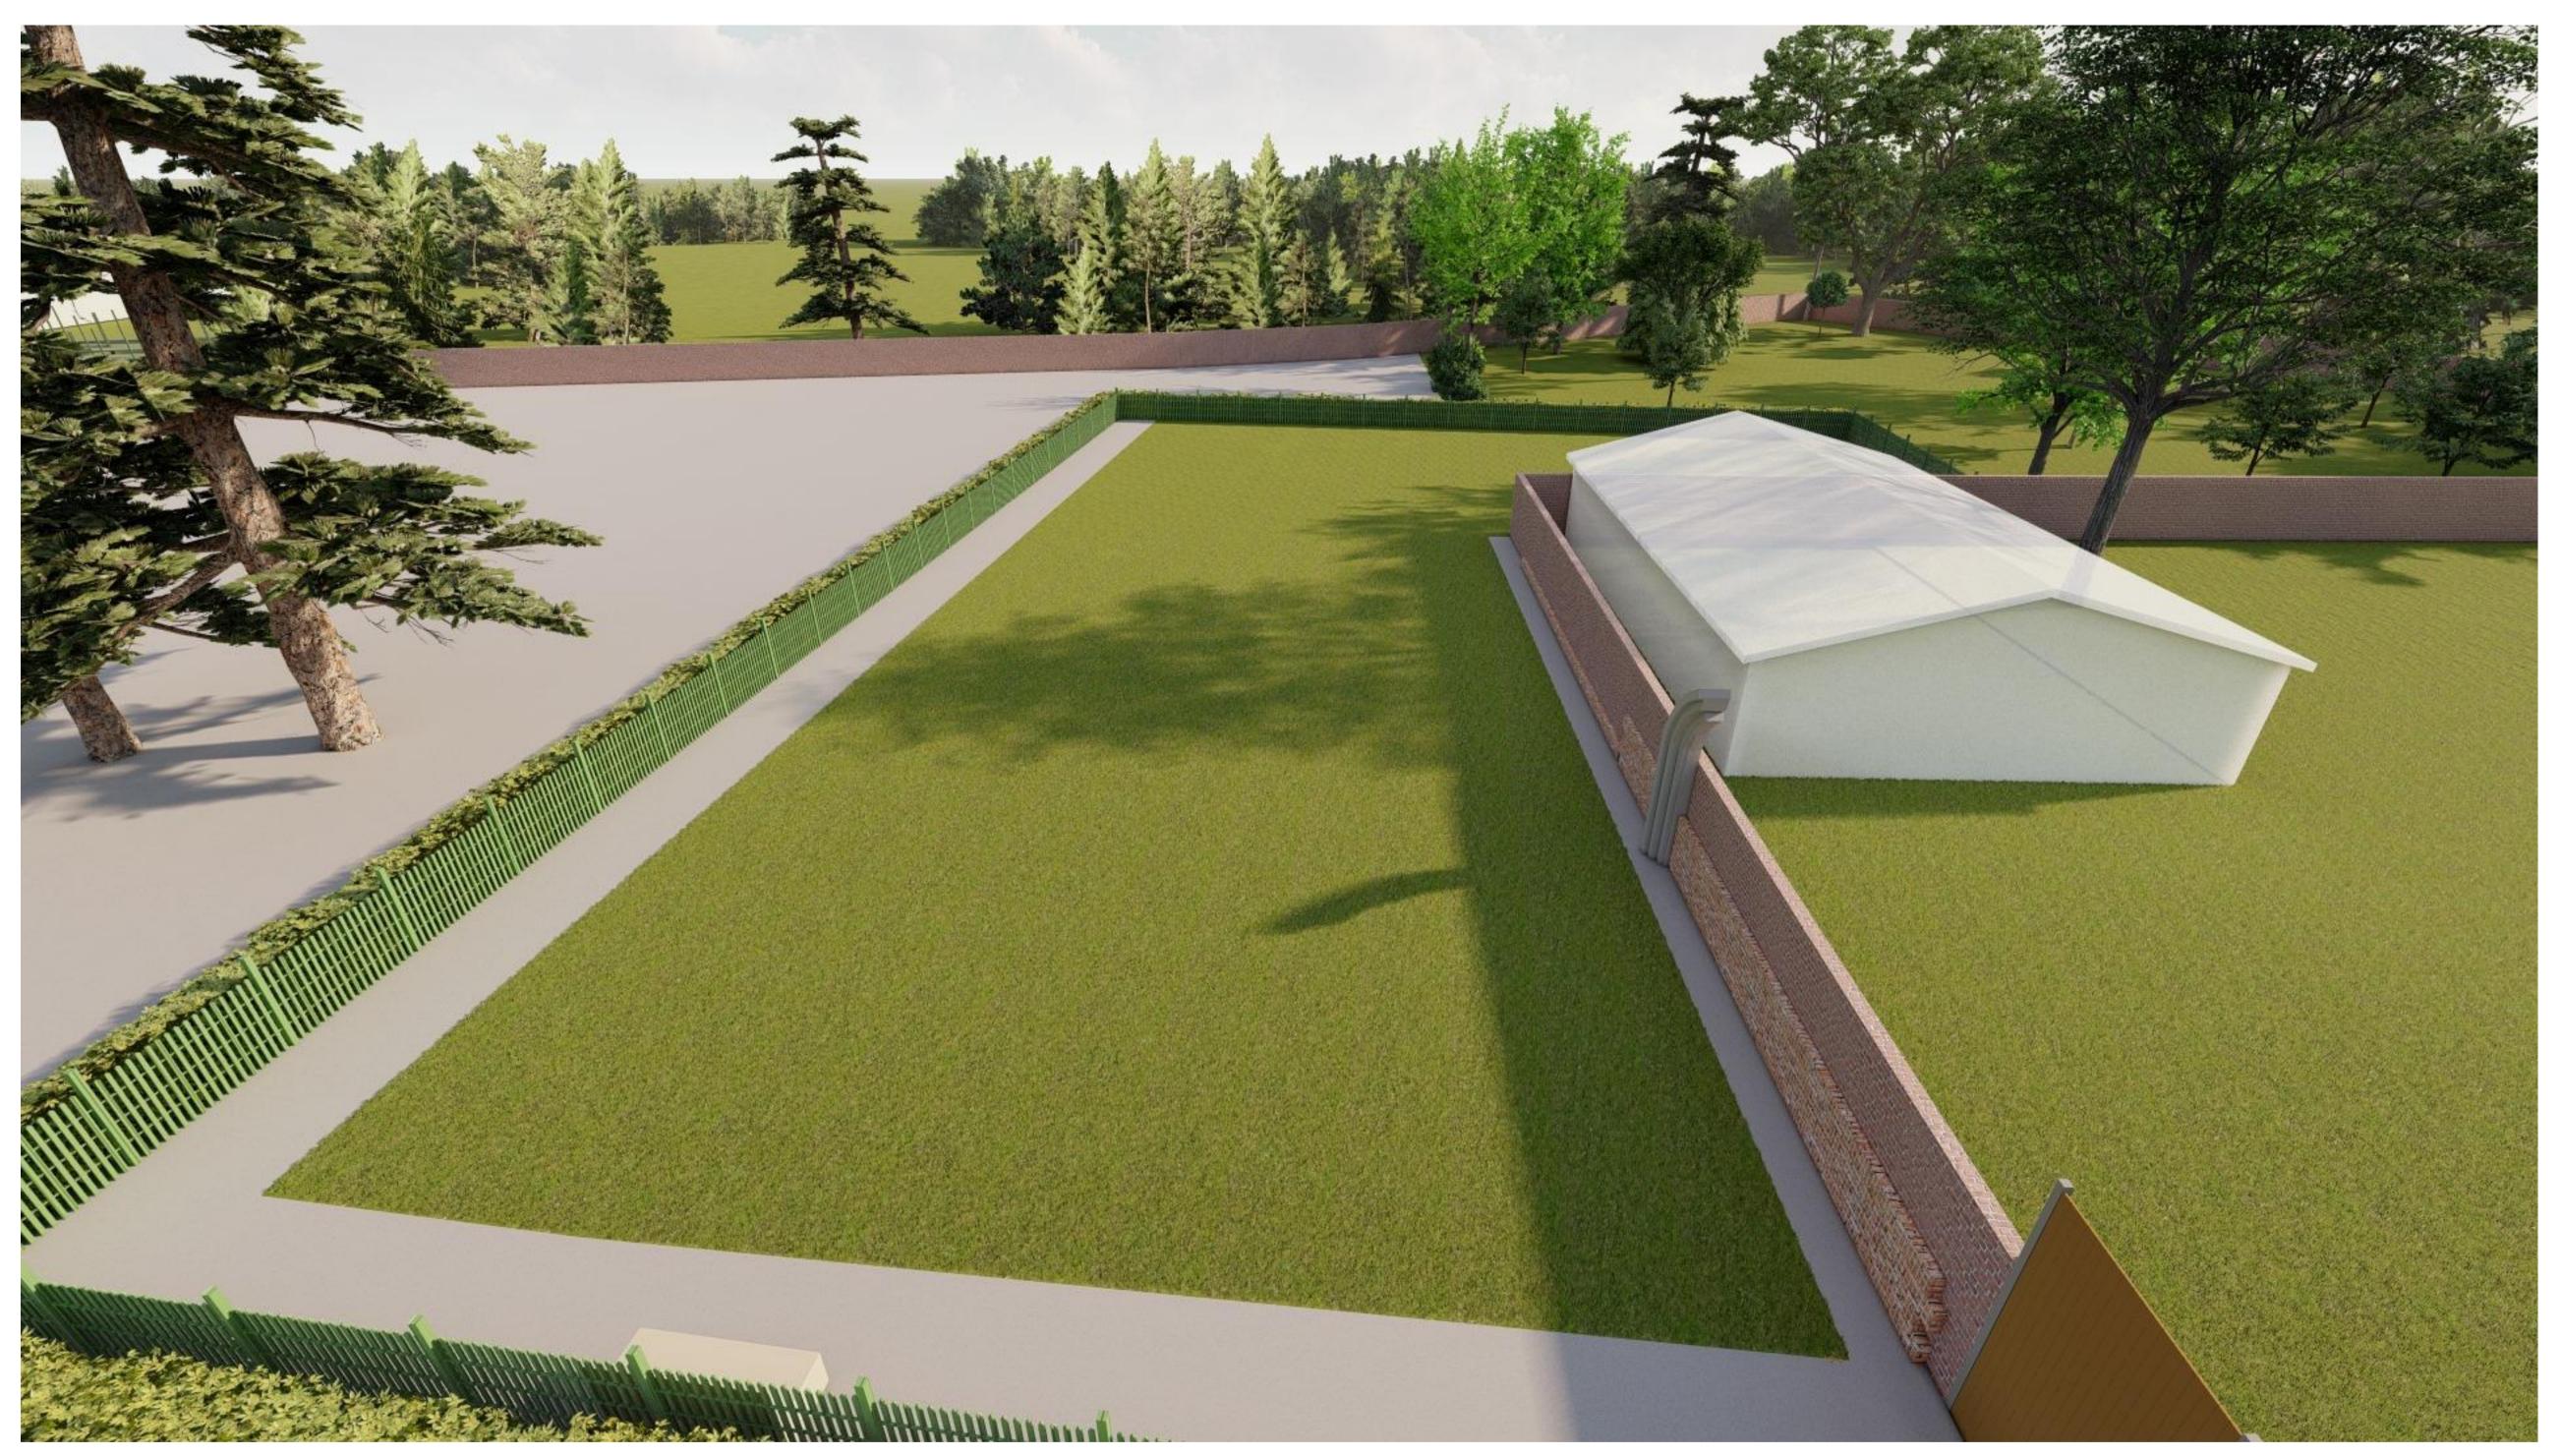

HIGH LEVEL VIEW LOOKING PUBLIC ACCESS AREA

| ARCHITECTURAL TECHNOLOGY<br>ARCHITECTURAL VISUALIZATION                                                                                                                                                                                                                                | DRAWING<br>PROPOSED SITE ALTERATIONS<br>INC. REPLACEMENT & NEW<br>HARDSTANDING SHELVING<br>AND COVER TO WORK AREA |                     |
|----------------------------------------------------------------------------------------------------------------------------------------------------------------------------------------------------------------------------------------------------------------------------------------|-------------------------------------------------------------------------------------------------------------------|---------------------|
| lee House 3 The Drive Brentwood CM13 3FR<br>1277 725252<br>fo@2-4c.co.uk http://www.2-4c.co.uk                                                                                                                                                                                         | ARTISTIC IMPRESSION                                                                                               |                     |
| RESS<br>PRIORY THOBY LANE MOUNTNESSING                                                                                                                                                                                                                                                 | <sup>јов но.</sup><br><b>22-601</b>                                                                               | dwg. no.<br>121     |
| ona cojan                                                                                                                                                                                                                                                                              | scale @ A1                                                                                                        | REV. NO.            |
| IF THIS LINE MEASURES 100mm IT IS SCALED AS SHOWN<br>drawing. All dimensions & levels to be checked on site prior to commencement of any work. Check that this<br>revision. If in doubt ASK. Refer any discrepancy to 24c.<br>netres unless otherwise stated This drawing is copyright | APR 23                                                                                                            | DRAWN BY CHECKED BY |