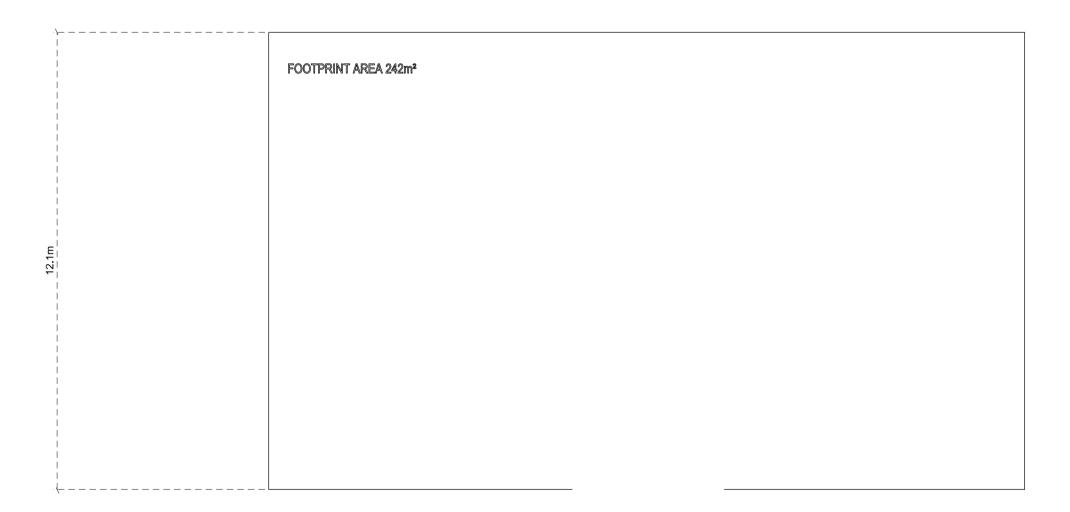

SCALE BAR 1:100

PLAN

## **TENSILE COVER 01**

## NOTE; ALL STRUCTURES ARE TEMPORARY IN NATURE WRITTEN DIMENSIONS ARE SHOWN IN METERS AND ARE APPROXIMATE

| ARCHITECTURAL TECHNOLOGY<br>ARCHITECTURAL VISUALIZATION                                                             | PROPOSED SITE<br>ALTERATIONS INC.<br>REPLACEMENT<br>HARDSTANDING |                       |
|---------------------------------------------------------------------------------------------------------------------|------------------------------------------------------------------|-----------------------|
| BILEE HOUSE, 3 THE DRIVE, BRENTWOOD, ESSEX, CM13 3F<br>one: 01277 725252<br>: info@2-4c.co.uk http://www.2-4c.co.uk | PLANS & ELEVATIONS<br>TENSILE 01                                 |                       |
| DVANS THOBY PRIORY THOBY LANE                                                                                       | <sup>јов NO.</sup><br><b>20-214</b>                              | dwg. no.<br><b>05</b> |
| LIONA COJAN                                                                                                         | scale<br>1:100 @ A1                                              | REV. NO.              |
| IF THIS LINE MEASURES 100mm IT IS SCALED AS SHOWN                                                                   | AUG 20                                                           | drawn by<br>SH        |