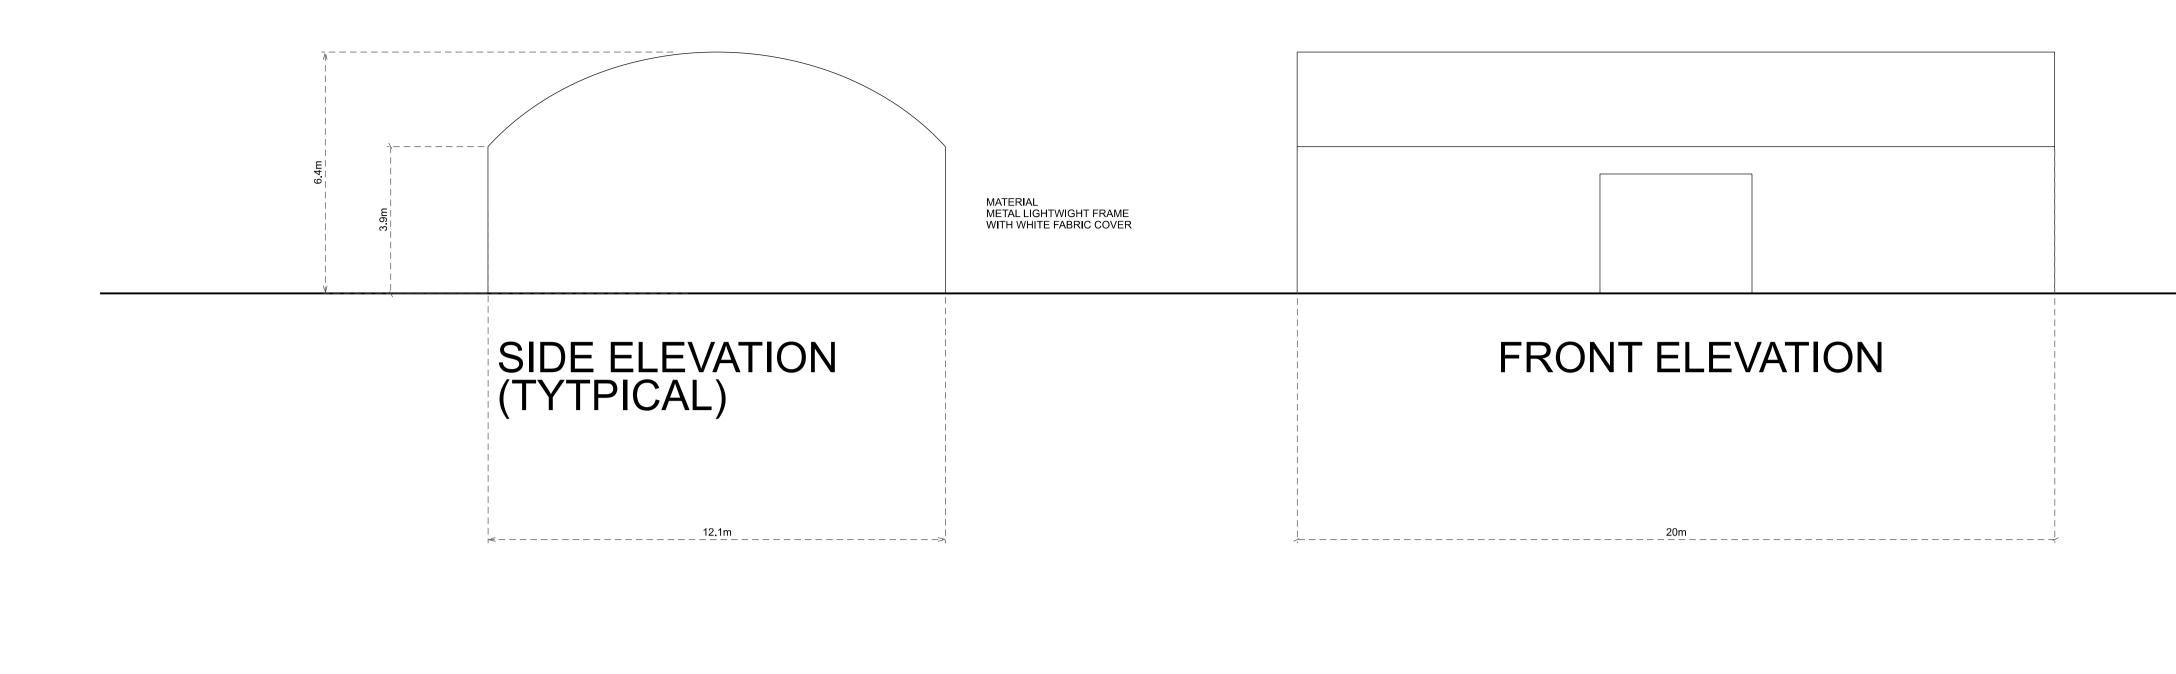

## **TENSILE COVER 01**

## NOTE; ALL STRUCTURES ARE TEMPORARY IN NATURE WRITTEN DIMENSIONS ARE SHOWN IN METERS AND ARE APPROXIMATE

| ARCHITECTURAL TECHNOLOGY<br>ARCHITECTURAL VISUALIZATION                                                             | PROPOSED SITE<br>ALTERATIONS INC.<br>REPLACEMENT<br>HARDSTANDING |                       |
|---------------------------------------------------------------------------------------------------------------------|------------------------------------------------------------------|-----------------------|
| BILEE HOUSE, 3 THE DRIVE, BRENTWOOD, ESSEX, CM13 3F<br>one: 01277 725252<br>: info@2-4c.co.uk http://www.2-4c.co.uk | PLANS & ELEVATIONS<br>TENSILE 01                                 |                       |
| DVANS THOBY PRIORY THOBY LANE                                                                                       | <sup>јов NO.</sup><br><b>20-214</b>                              | dwg. no.<br><b>05</b> |
| LIONA COJAN                                                                                                         | scale<br>1:100 @ A1                                              | REV. NO.              |
| IF THIS LINE MEASURES 100mm IT IS SCALED AS SHOWN                                                                   | AUG 20                                                           | drawn by<br>SH        |