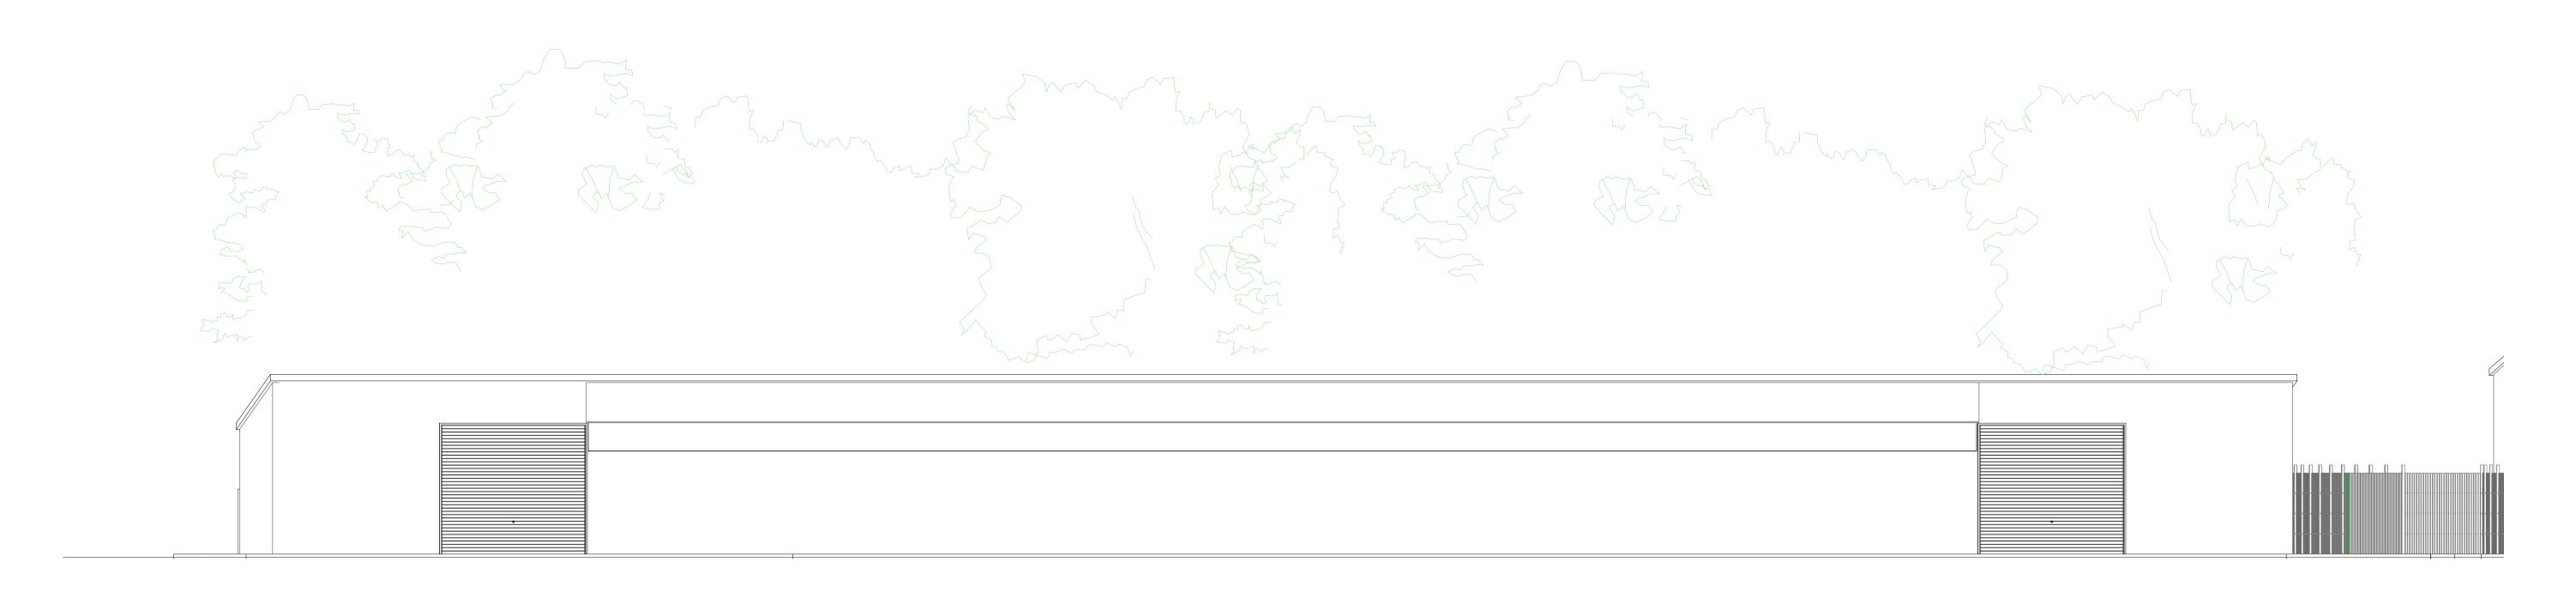

E-06 22-601-113 Elevation 1:100

| ARCHITECTURAL TECHNOLOGY<br>ARCHITECTURAL VISUALIZATION                                          | DRAWING<br>PROPOSED SITE ALTERATIONS<br>INC. REPLACEMENT & NEW<br>HARDSTANDING SHELVING<br>AND COVER TO WORK AREA |                     |
|--------------------------------------------------------------------------------------------------|-------------------------------------------------------------------------------------------------------------------|---------------------|
| ilee House 3 The Drive Brentwood CM13 3FR<br>01277 725252<br>fo@2-4c.co.uk http://www.2-4c.co.uk | PROPOSED ELEVATIONS                                                                                               |                     |
| PRIORY THOBY LANE MOUNTNESSING                                                                   | <sup>јов но.</sup><br><b>22-601</b>                                                                               | dwg. no.<br>113     |
| ona cojan                                                                                        | scale<br>1:100 @ A1                                                                                               | REV. NO.            |
| IF THIS LINE MEASURES 100mm IT IS SCALED AS SHOWN                                                | APR 23                                                                                                            | DRAWN BY CHECKED BY |