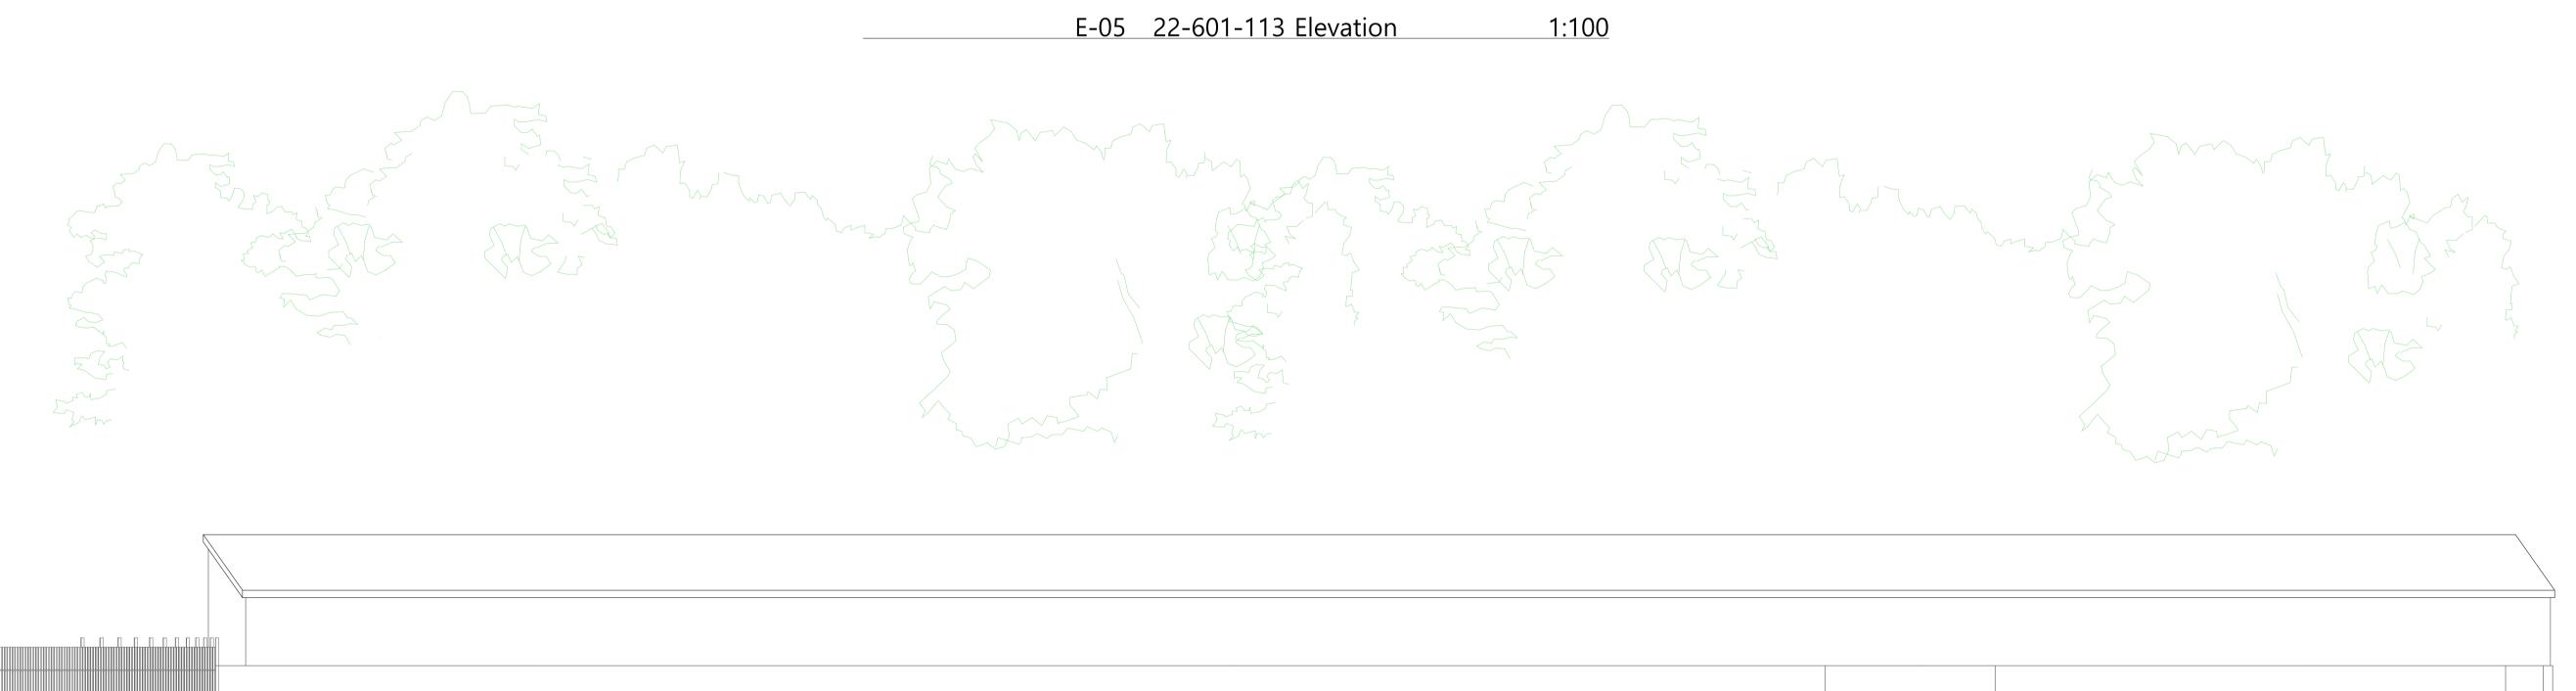

E-06 22-601-113 Elevation 1:100

| ARCHITECTURAL TECHNOLOGY<br>ARCHITECTURAL VISUALIZATION                                          | DRAWING<br>PROPOSED SITE ALTERATIONS<br>INC. REPLACEMENT & NEW<br>HARDSTANDING SHELVING<br>AND COVER TO WORK AREA |                     |
|--------------------------------------------------------------------------------------------------|-------------------------------------------------------------------------------------------------------------------|---------------------|
| ilee House 3 The Drive Brentwood CM13 3FR<br>01277 725252<br>fo@2-4c.co.uk http://www.2-4c.co.uk | PROPOSED ELEVATIONS                                                                                               |                     |
| PRIORY THOBY LANE MOUNTNESSING                                                                   | <sup>јов но.</sup><br><b>22-601</b>                                                                               | dwg. no.<br>113     |
| ona cojan                                                                                        | scale<br>1:100 @ A1                                                                                               | REV. NO.            |
| IF THIS LINE MEASURES 100mm IT IS SCALED AS SHOWN                                                | APR 23                                                                                                            | DRAWN BY CHECKED BY |