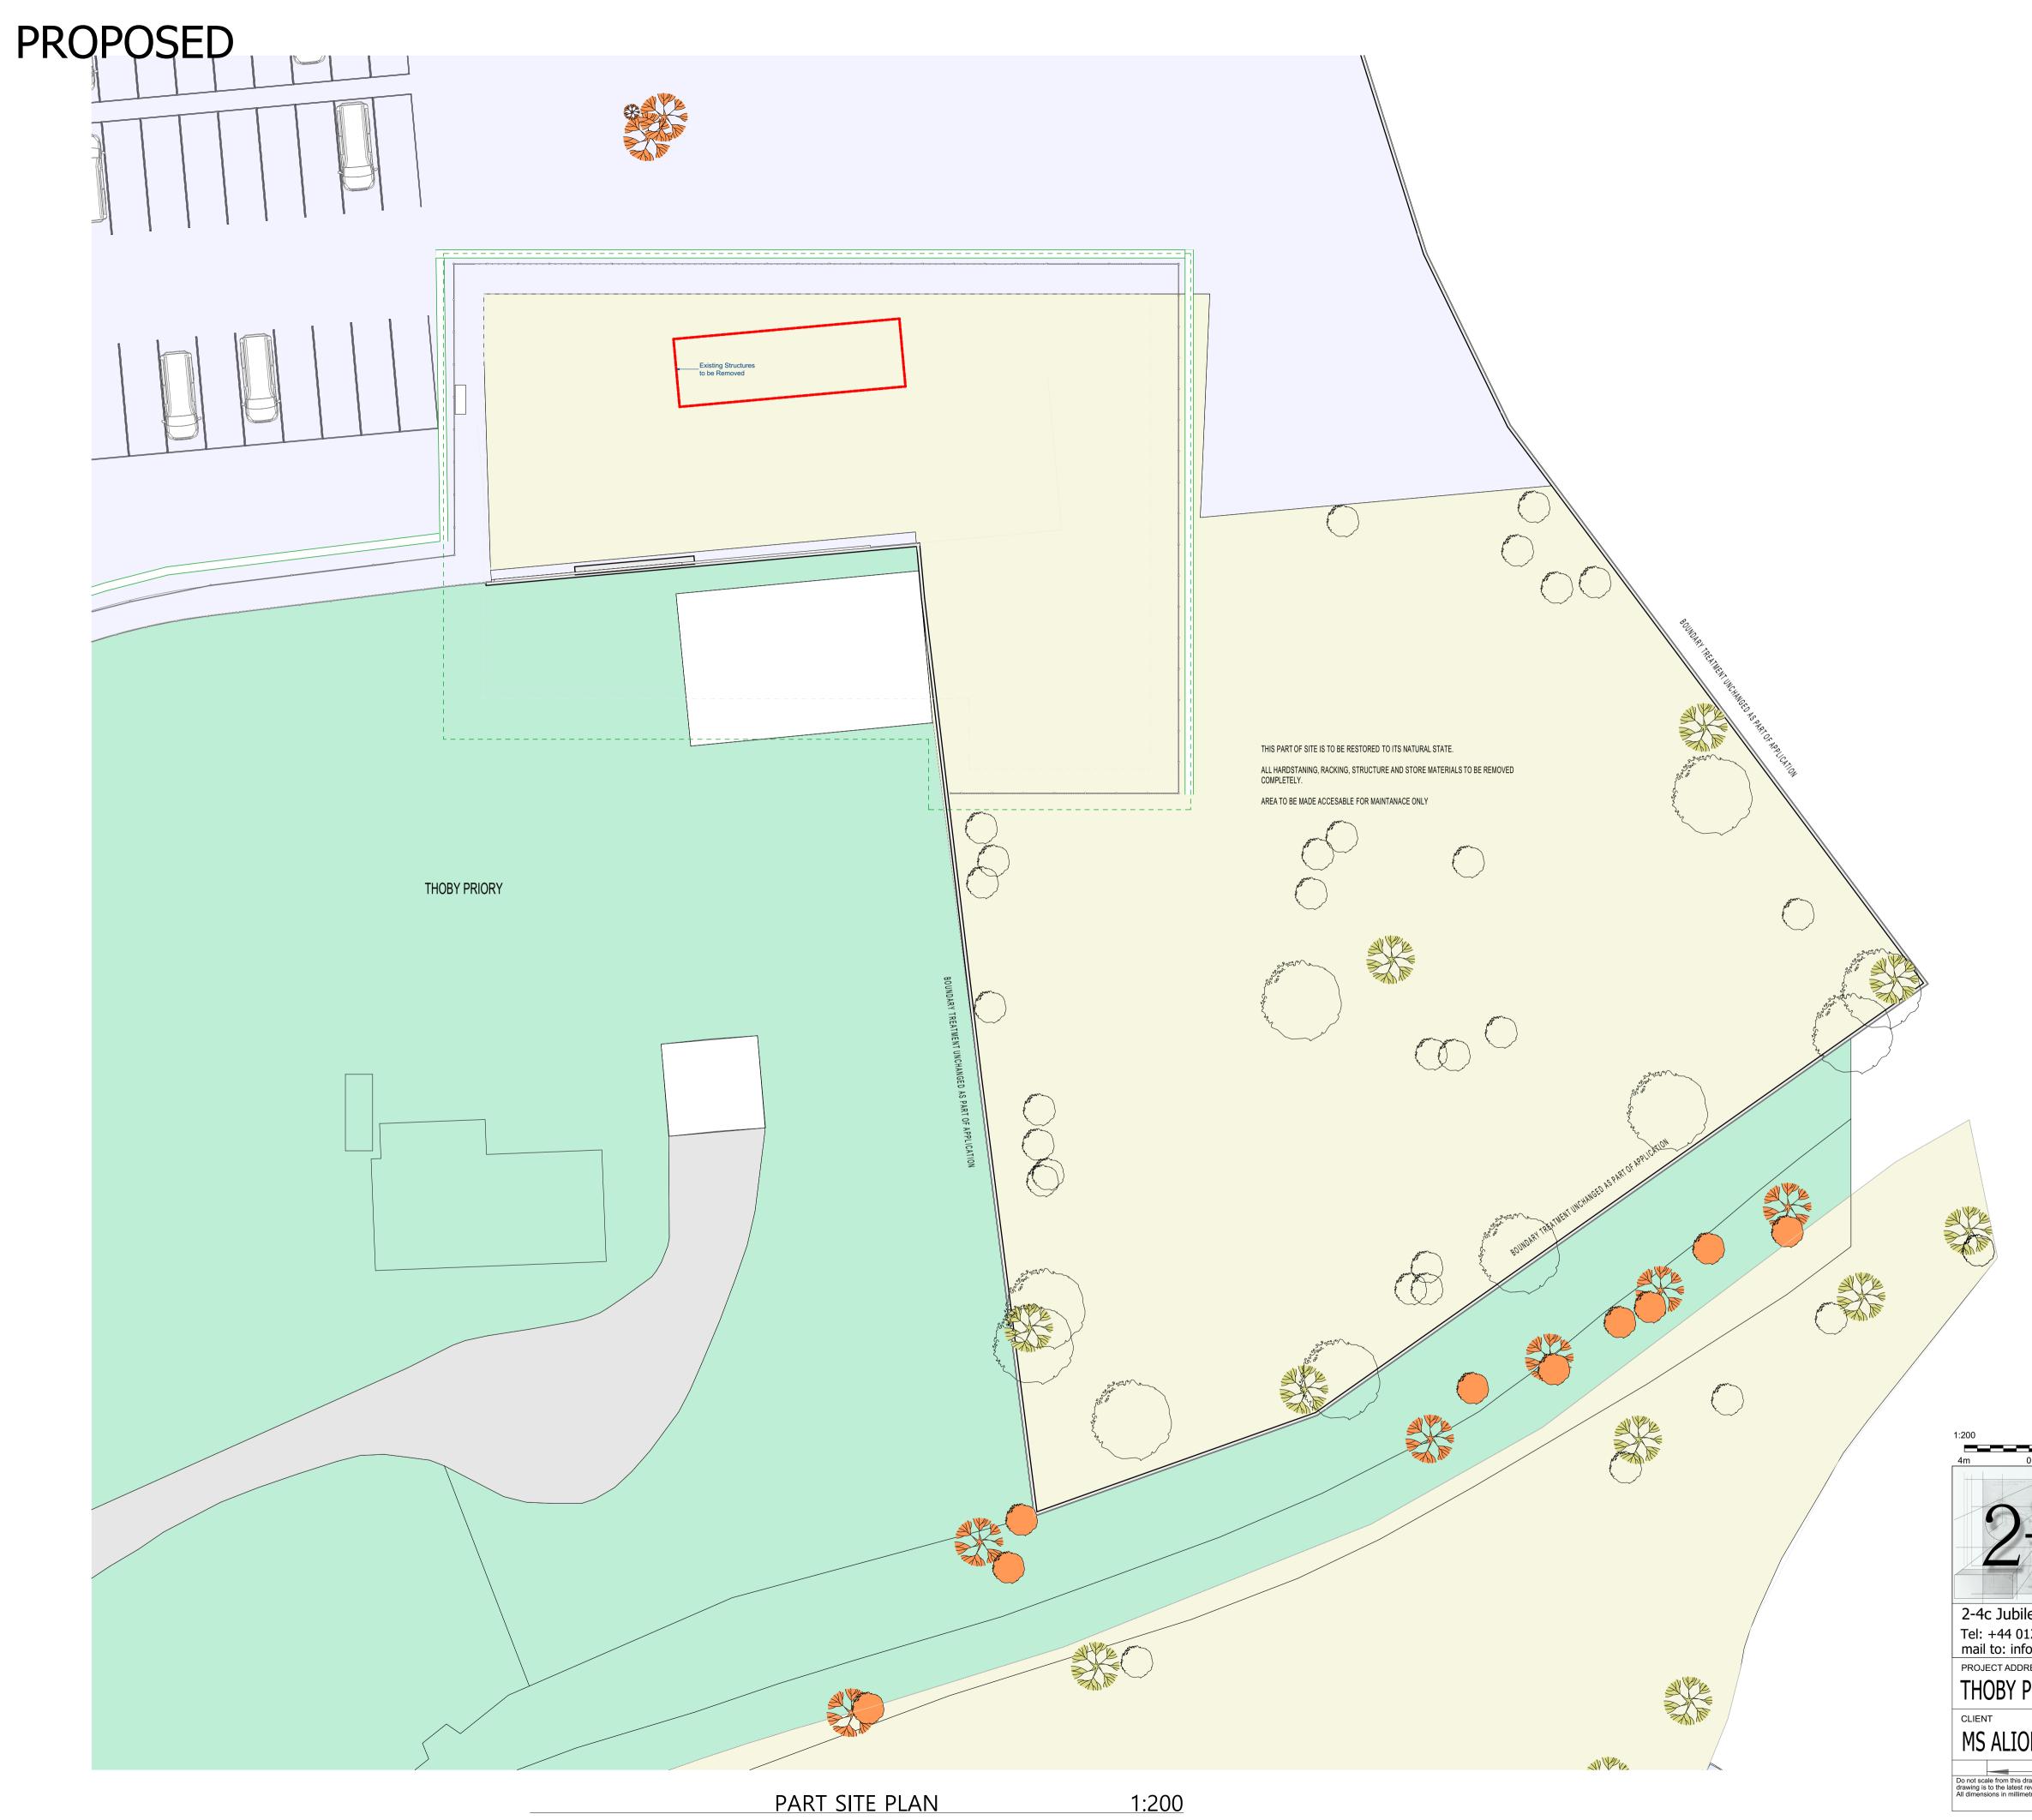

PART SITE PLAN

| 0            | 4m                                                                      | 8m                    | 12m                       | 16m                                                | 20m                                                                                                               |
|--------------|-------------------------------------------------------------------------|-----------------------|---------------------------|----------------------------------------------------|-------------------------------------------------------------------------------------------------------------------|
|              | (Constanting Program                                                    |                       | . TECHNOLC<br>. VISUALIZA |                                                    | DRAWING<br>PROPOSED SITE ALTERATIONS<br>INC. REPLACEMENT & NEW<br>HARDSTANDING SHELVING<br>AND COVER TO WORK AREA |
| 01277        | louse 3 Th<br>725252<br>4c.co.uk                                        | e Drive B             |                           | CM13 3FR<br>vw.2-4c.co.uk                          | PART SITE PLAN 01 1:200                                                                                           |
| DRESS        | ory thoi                                                                | BY LANE               | MOUNT                     | NESSING                                            | JOB NO. DWG. NO. <b>109</b>                                                                                       |
| ona          | COJAN                                                                   |                       |                           |                                                    | scale REV. NO.<br>1:200 @ A1 .                                                                                    |
| st revision. | IF THIS LINE MEASUI<br>Il dimensions & levels to<br>ss otherwise stated | be checked on site pr |                           | of any work. Check that th<br>pancy to 24c.<br>ght | s APR 23 DRAWN BY CHECKED BY SH                                                                                   |