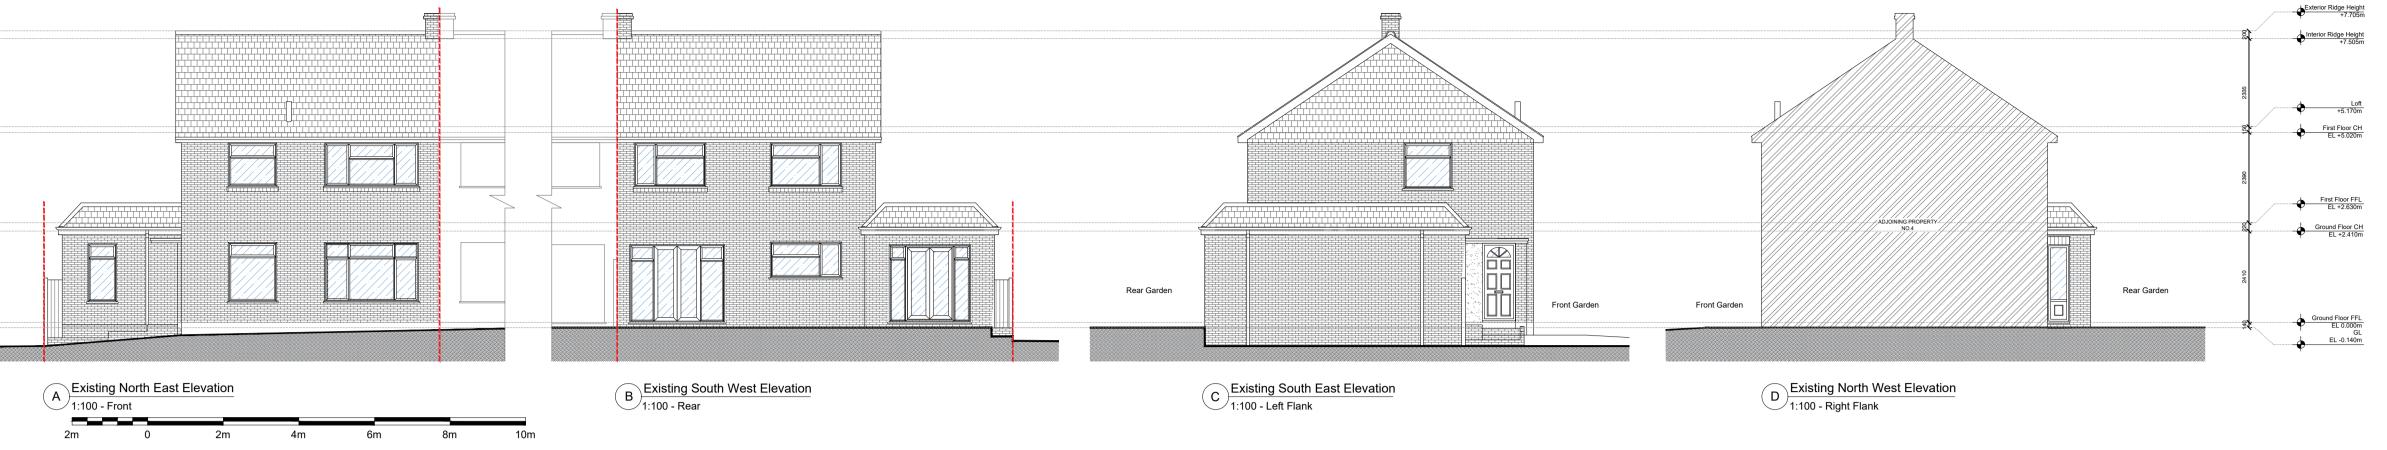

| Drg No:    | (23) 09/16 EX01             | Rev:  |            |
|------------|-----------------------------|-------|------------|
| Drawn By:  | KD                          | Date: | 10/2023    |
| Scale:     | 1:50 / 100 @ A1             |       |            |
| Drg Title: | Existing Plans & Elevations |       | FFL Height |
|            |                             |       | Prop Walls |
| Project:   | Hutton,<br>Essex, CM13 1BQ  |       | Ext Walls  |
|            | SANDY<br>6 Paglesfield,     |       | Demolition |
|            |                             |       | Boundary   |