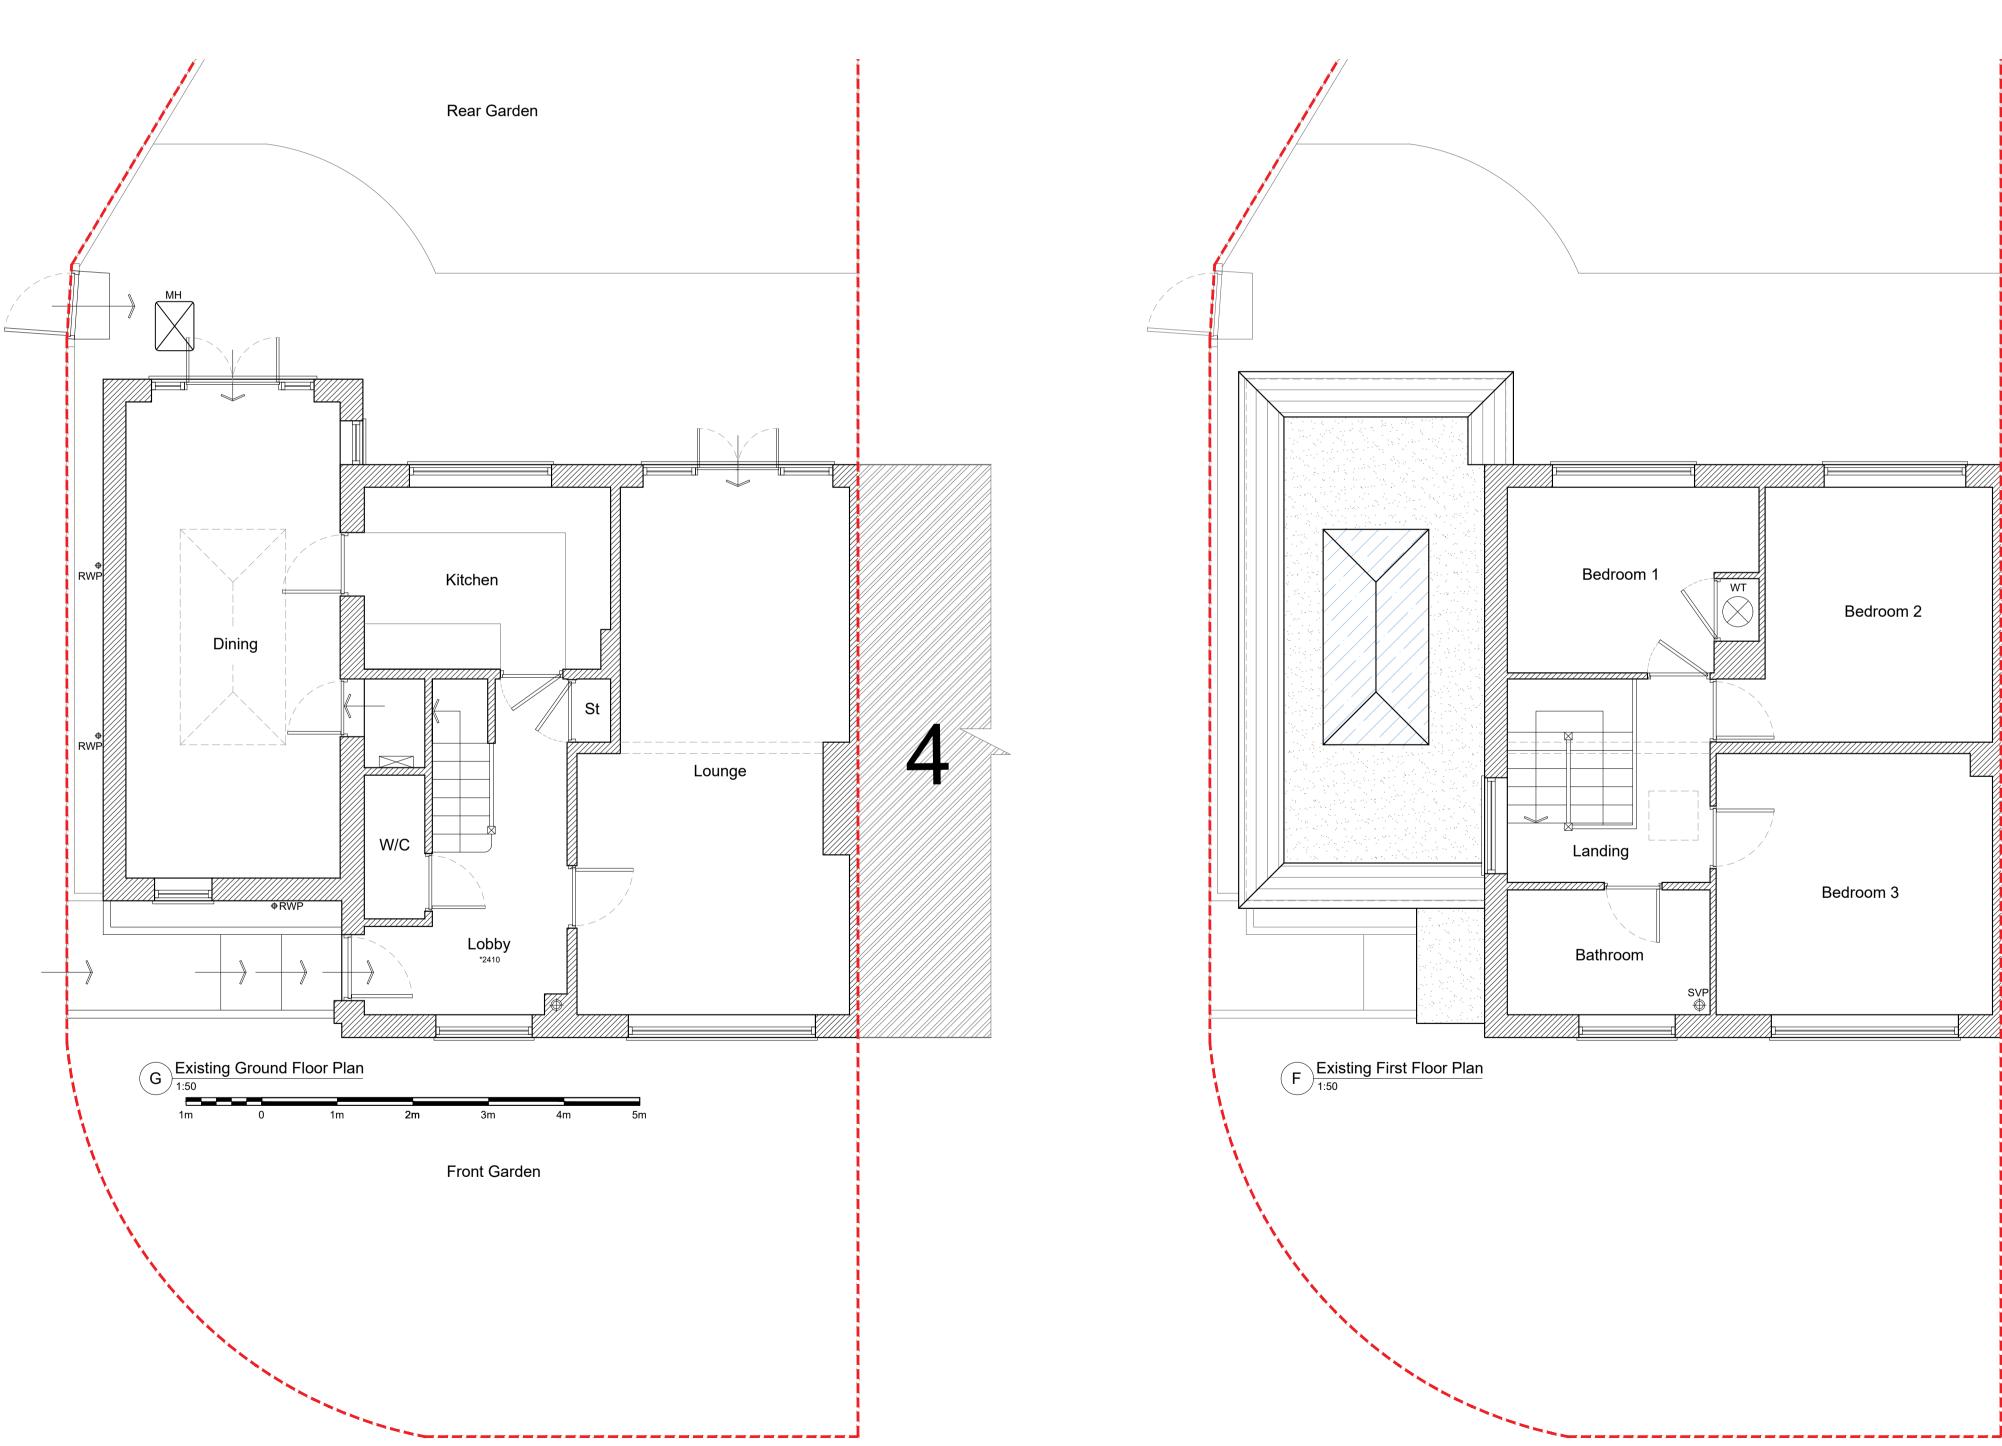

| Drg No:    | (23) 09/16 EX01             | Rev:  |            |
|------------|-----------------------------|-------|------------|
| Drawn By:  | KD                          | Date: | 10/2023    |
| Scale:     | 1:50 / 100 @ A1             |       |            |
| Drg Title: | Existing Plans & Elevations |       | FFL Height |
|            |                             |       | Prop Walls |
| Project:   | Hutton,<br>Essex, CM13 1BQ  |       | Ext Walls  |
|            | SANDY<br>6 Paglesfield,     |       | Demolition |
|            |                             |       | Boundary   |