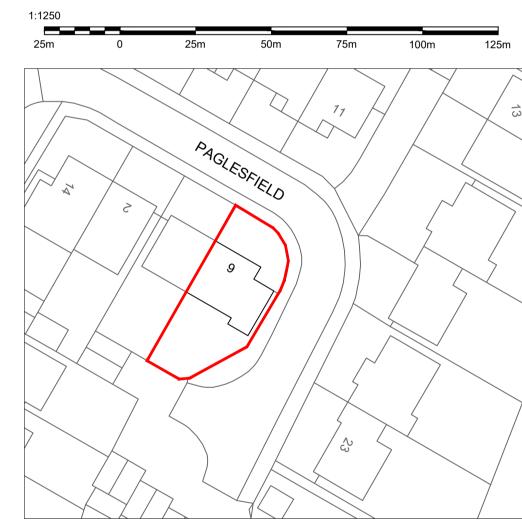

| Drg No:    | (23) 09/16 EX01             | Rev:  |            |
|------------|-----------------------------|-------|------------|
| Drawn By:  | KD                          | Date: | 10/2023    |
| Scale:     | 1:50 / 100 @ A1             |       |            |
| Drg Title: | Existing Plans & Elevations |       | FFL Height |
|            |                             |       | Prop Walls |
| Project:   | Hutton,<br>Essex, CM13 1BQ  |       | Ext Walls  |
|            | SANDY<br>6 Paglesfield,     |       | Demolition |
|            |                             |       | Boundary   |