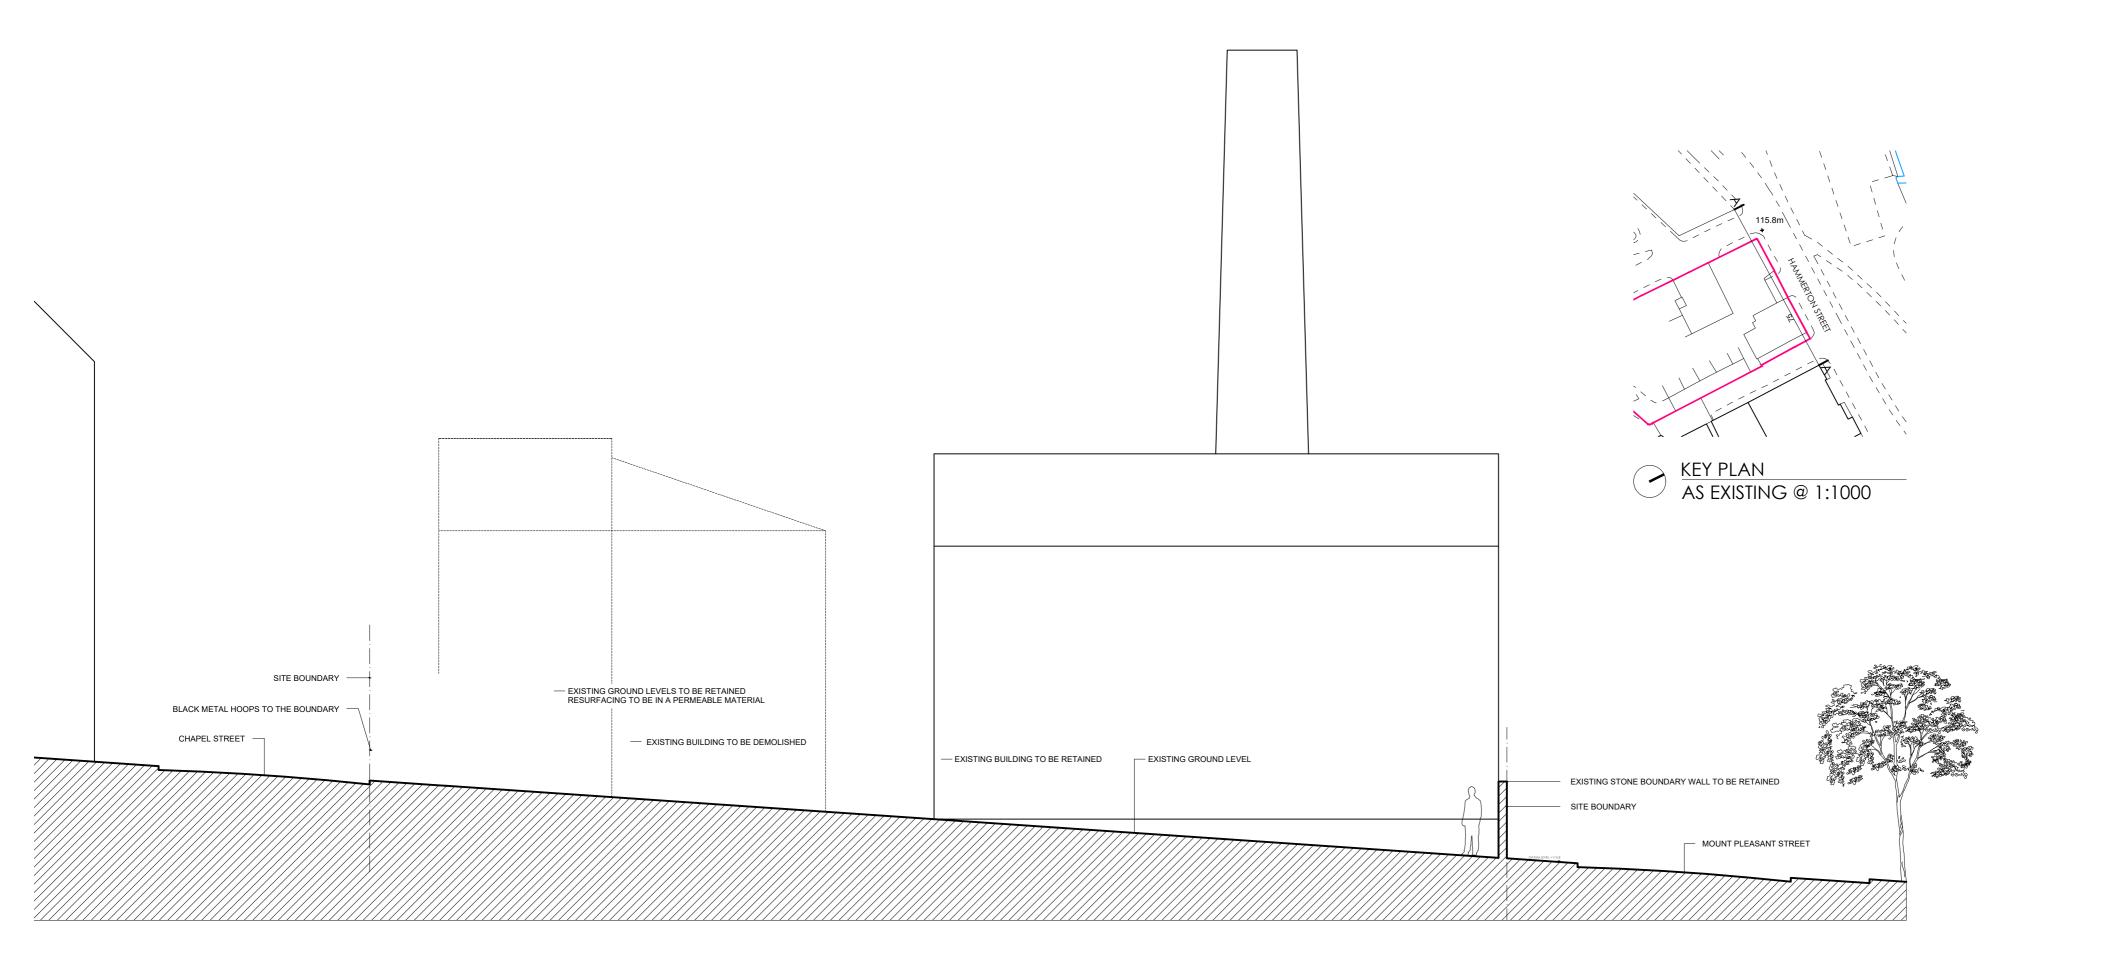

110.0m DATUM SITE SECTION ALONG HAMMERTON STREET

STEEL PERIMETER HOOP 60MM DIAMETER, 1500MM LONG 1000MM HIGH

| All dimensions should be checked on site<br>Do not scale off this drawing<br>Any drawing errors should be brought to the attention of the architect<br>COPYRIGHT © theCAVE a+d limited |      |
|----------------------------------------------------------------------------------------------------------------------------------------------------------------------------------------|------|
| REVISIONS :                                                                                                                                                                            |      |
| REV DETAILS OF REVISION                                                                                                                                                                | INIT |

17 MANCHESTER RD WILMSLOW CHESHIRE SK9 1BQ 01625 838 632 www.the-cave.co.uk mail@the-cave.co.uk

PROJECT :

75 HAMMERTON STREET BURNLEY, LANCASHIRE

DRAWING TITLE :

SITE SECTION AS EXISTING

| SCALE :  | DRAWN BY : | DATE :    |
|----------|------------|-----------|
| 1:100 A2 | MJJ        | JAN 20    |
|          |            |           |
| DWG N° : | REVISION : | CHECKED : |
| SK01     | А          | CAJ       |