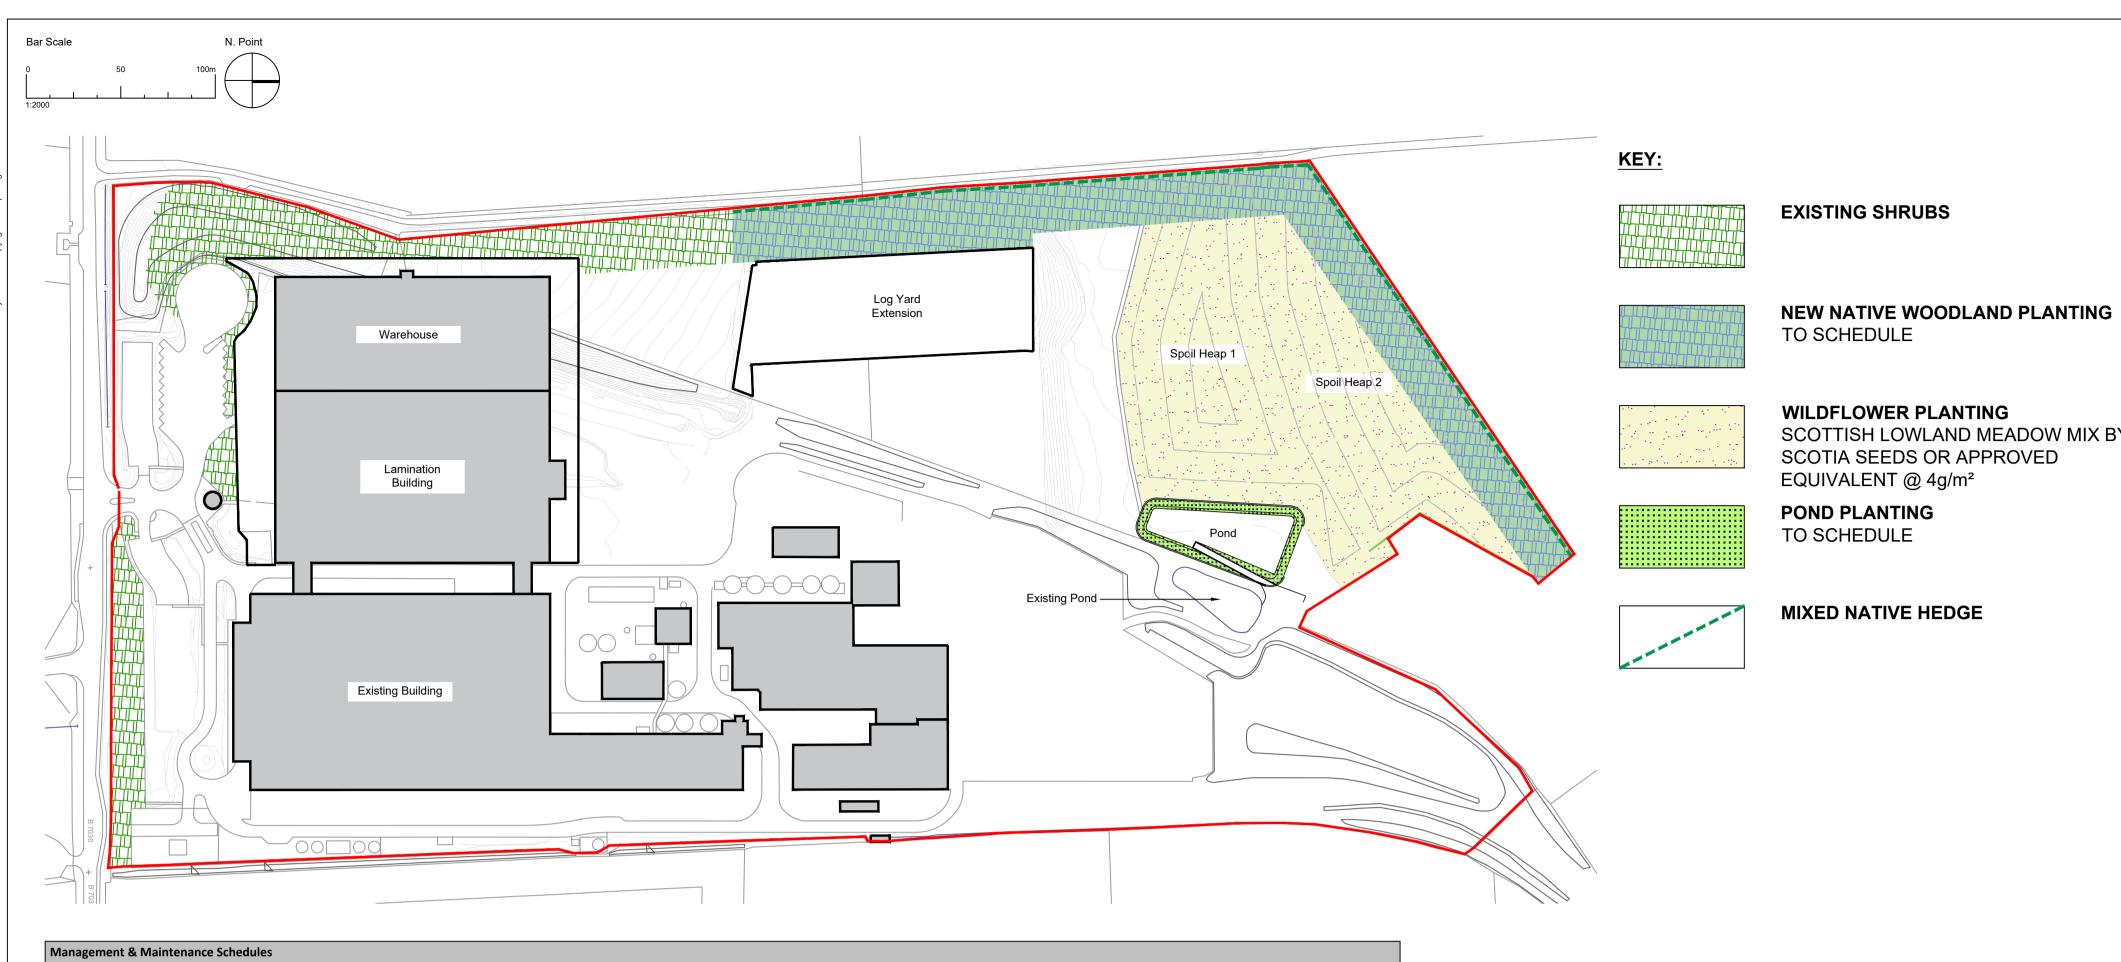

Scale: 1:2000 Paper Size: A1

Drawing Number:

64066-005 P01

WILDFLOWER PLANTING SCOTTISH LOWLAND MEADOW MIX BY SCOTIA SEEDS OR APPROVED EQUIVALENT @ 4g/m² POND PLANTING

TO SCHEDULE

**MIXED NATIVE HEDGE**