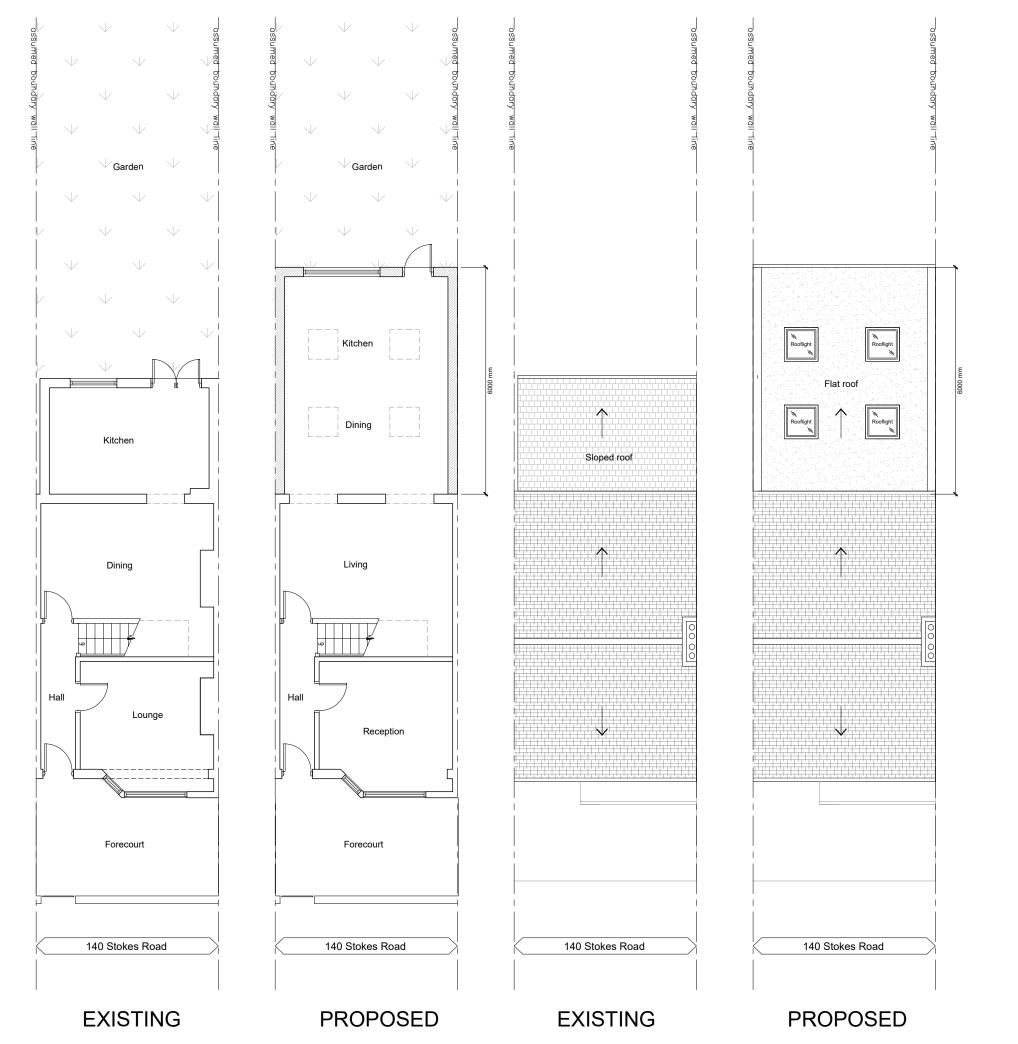

WASIM AKHTAR

Project

140 Stokes Road, LONDON, E6 3SE

| Drawing<br>EXISTING AND PROPOSED<br>PLANS |              |  |  |  |
|-------------------------------------------|--------------|--|--|--|
| Drawing Number                            | Scale        |  |  |  |
| 100                                       | 1:100 @ A3   |  |  |  |
| Project number                            | Issue status |  |  |  |
| P0154                                     | Planning     |  |  |  |
|                                           |              |  |  |  |