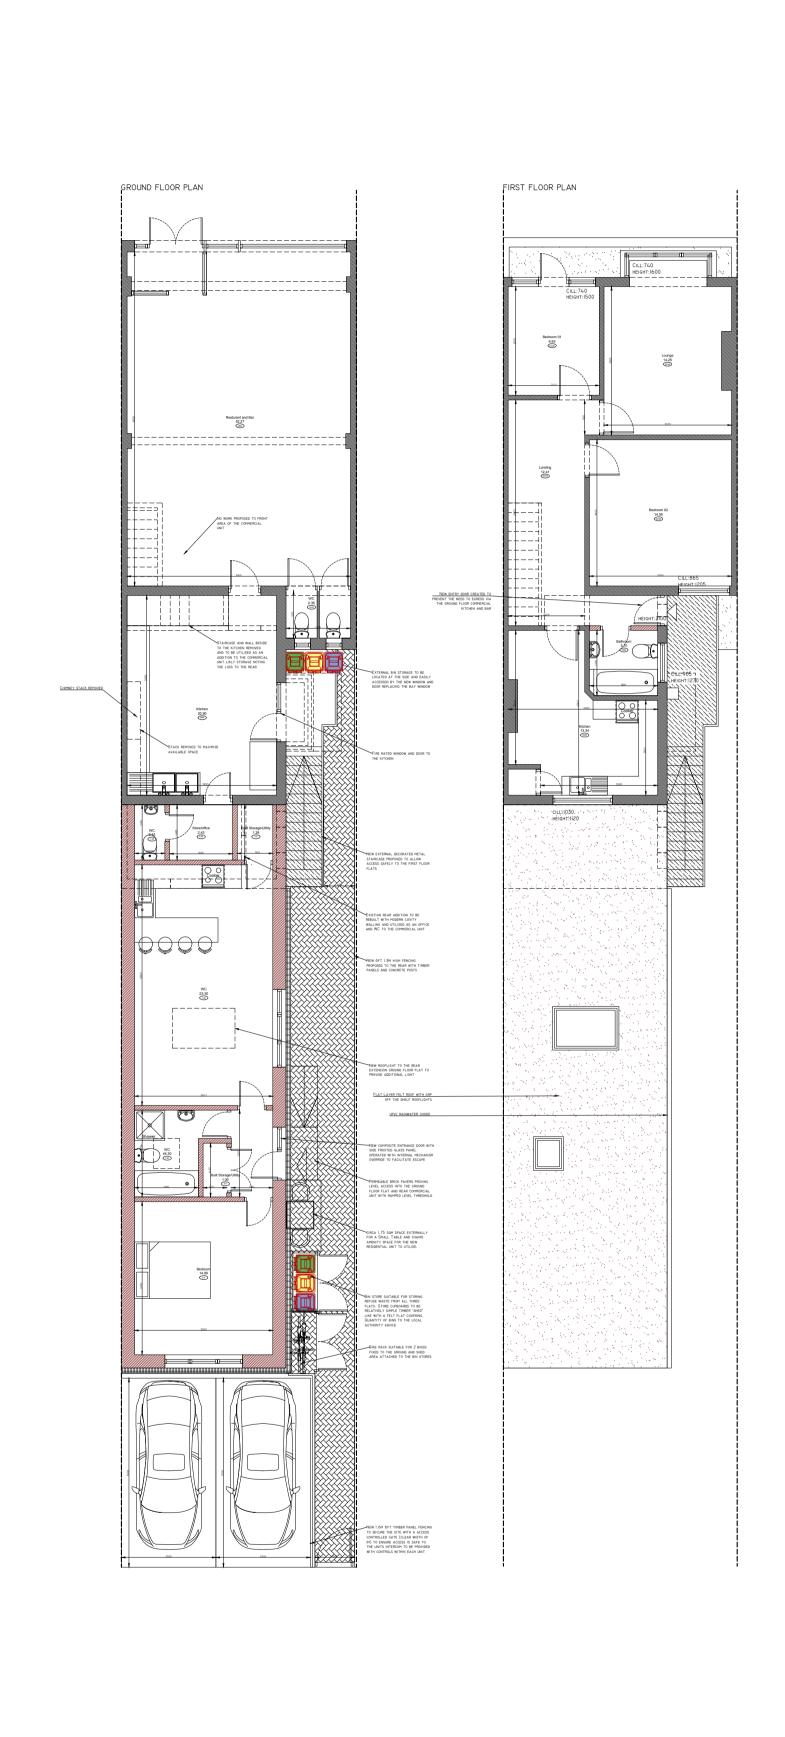

No structural, intrusive or specialist surveys have been undertaken as part of this design. ADDRESS.

143 BLENDON ROAD,
BEXLEY
DA5 IBT

PROJECT.

EXTENSION TO THE REAR CREATING
SINGLE FLAT WITH SAFETY ASSOCIATED PLANNING
EXTERNAL ALTERATION