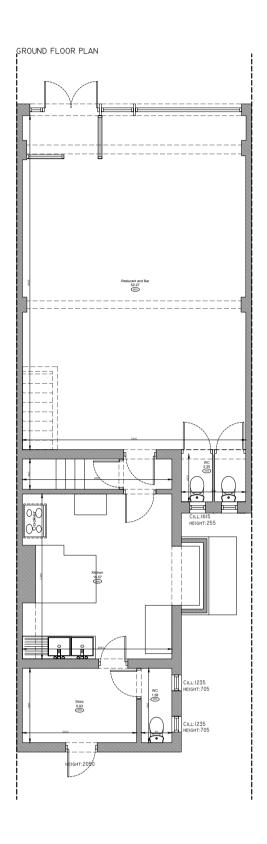

This drawing and the copyrights and patents therein are the property of JSM and may not be used or reproduced without consent or attribution.

It is the responsibility to review these drawings to ensure compliance with the latest building regulations and guidance documents as well as ensure the detailed measurements are correct before undertaking works.

No structural, intrusive or specialist surveys have been undertaken as part of this design.

| address.<br>143 Blendon Road,<br>Bexley<br>DA5 IBT            | EXISTING FLOOR I           | PLANS              |
|---------------------------------------------------------------|----------------------------|--------------------|
| PROJECT.  EXTENSION AND CONVERSION OF THE EXISTING INTO FLATS | PURPOSE OF ISSUE. PLANNING |                    |
| SCALE.<br>1:100 @ A2                                          | JM                         | DATE<br>17.07.2022 |
|                                                               | WING No.                   | REVISION -         |