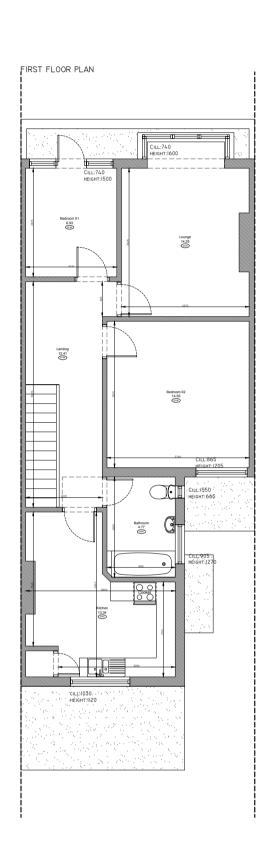

This drawing and the copyrights and patents therein are the property of JSM and may not be used or reproduced without consent or attribution.

It is the responsibility to review these drawings to ensure compliance with the latest building regulations and guidance documents as well as ensure the detailed measurements are correct before undertaking works.

No structural, intrusive or specialist surveys have been undertaken as part of this design.

| address.<br>143 Blendon Road,<br>Bexley<br>DA5 IBT            | EXISTING FLOOR I           | PLANS              |
|---------------------------------------------------------------|----------------------------|--------------------|
| PROJECT.  EXTENSION AND CONVERSION OF THE EXISTING INTO FLATS | PURPOSE OF ISSUE. PLANNING |                    |
| SCALE.<br>1:100 @ A2                                          | JM                         | DATE<br>17.07.2022 |
|                                                               | WING No.                   | REVISION -         |