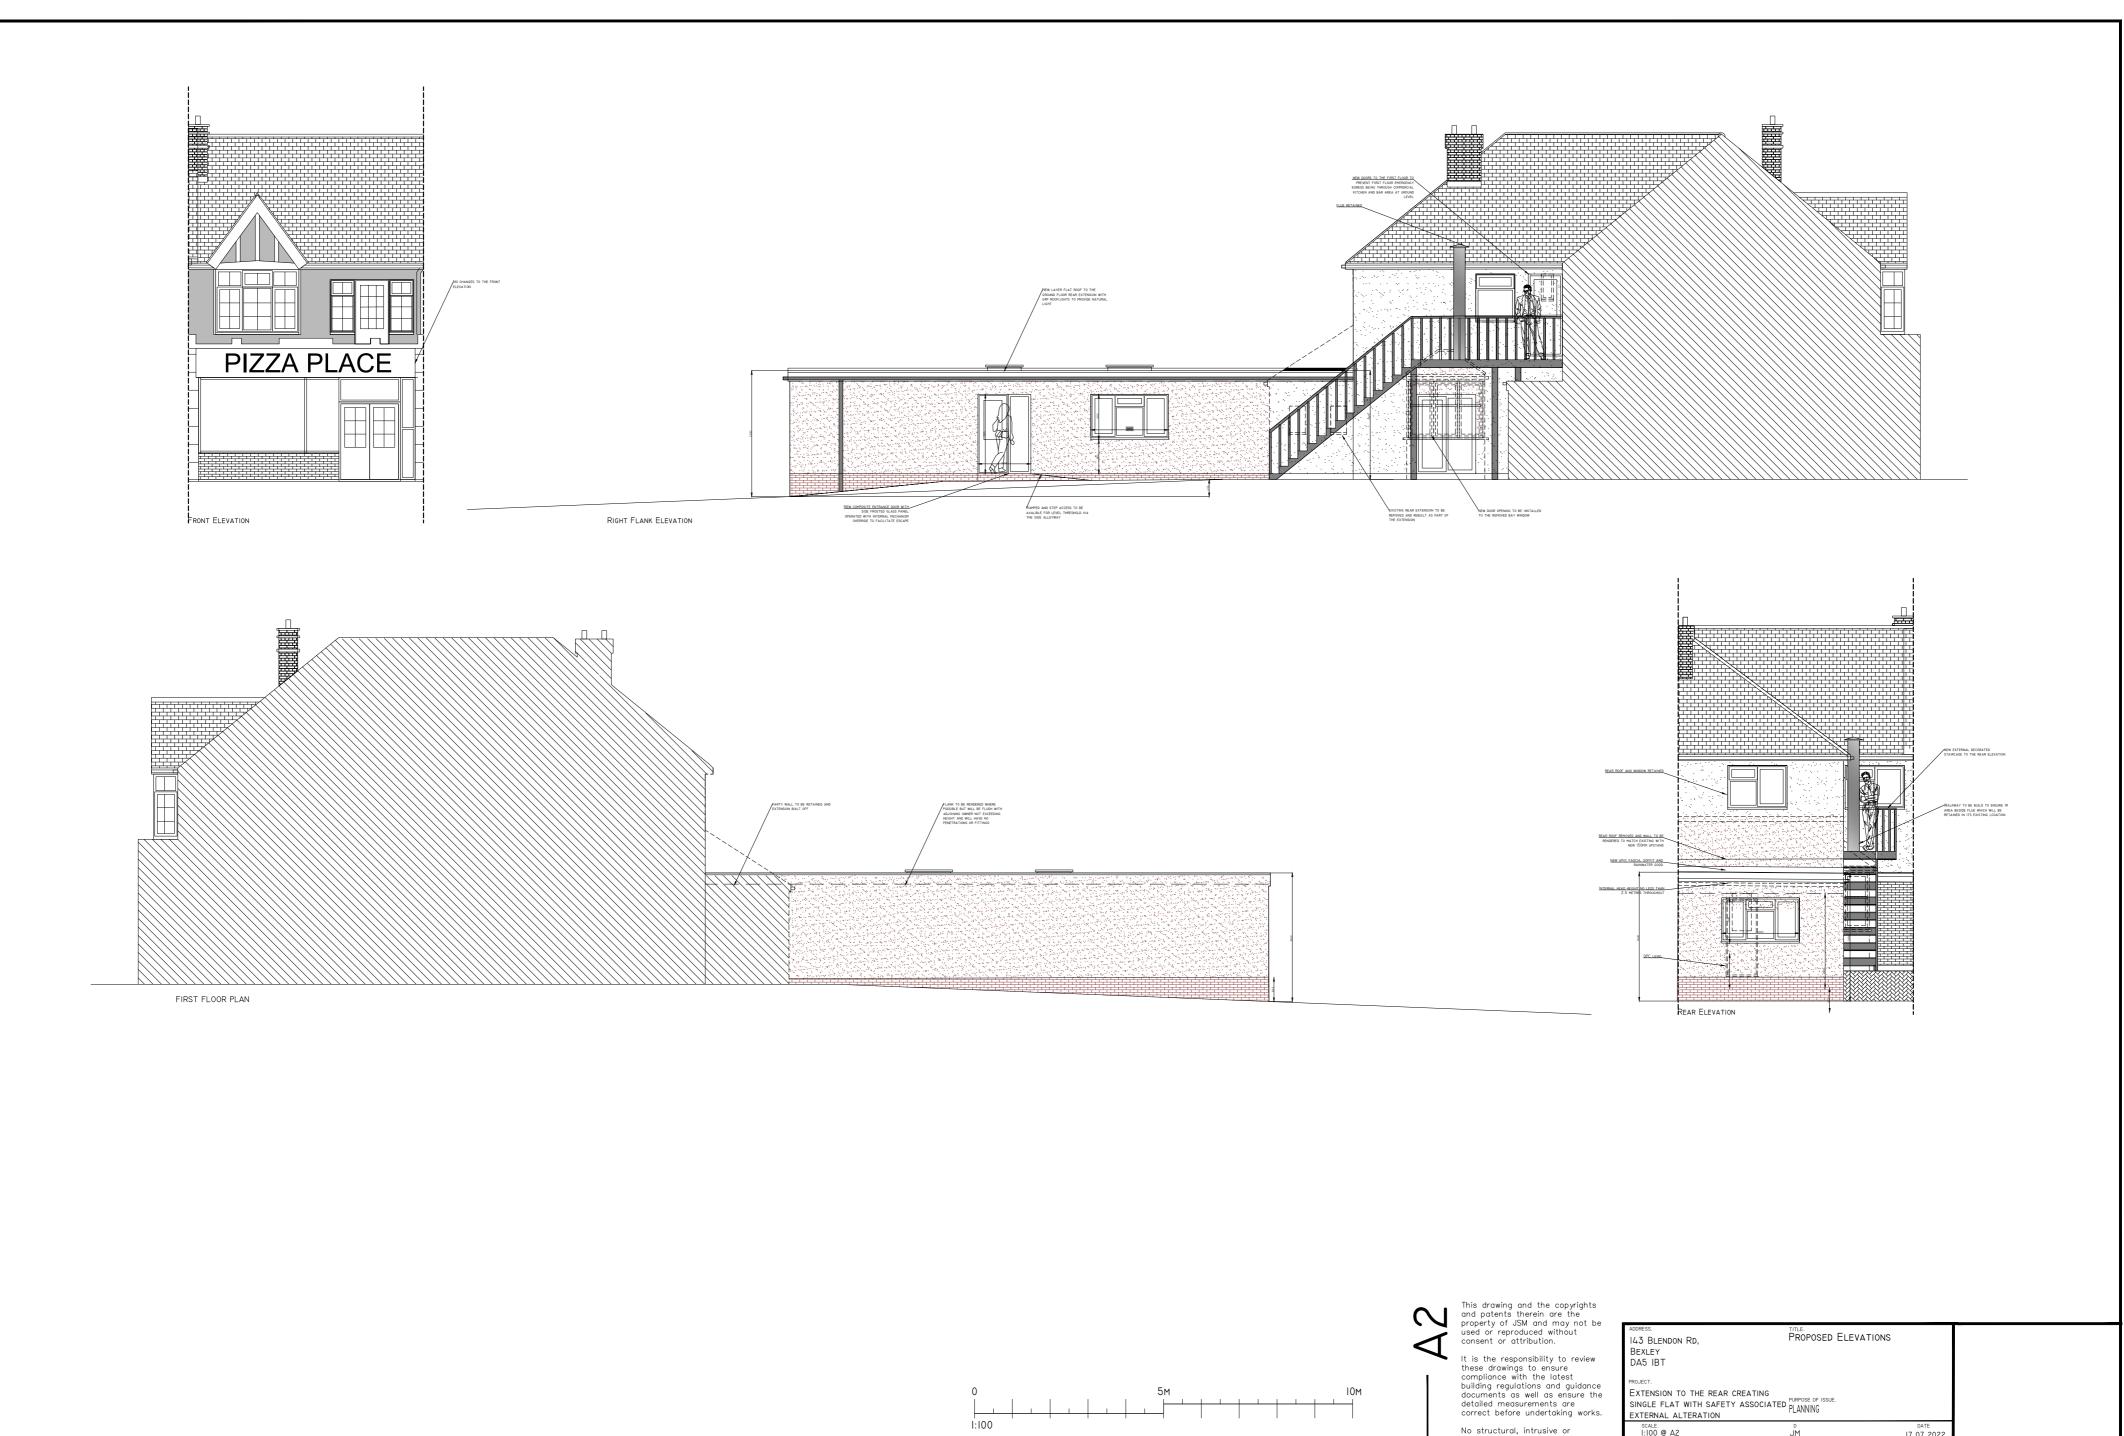

| correct before undertaking works.                                                                   | ΕX |
|-----------------------------------------------------------------------------------------------------|----|
| No structural, intrusive or<br>specialist surveys have been<br>undertaken as part of this<br>desian |    |

|                                                                                   | P03                                                       | -                              |
|-----------------------------------------------------------------------------------|-----------------------------------------------------------|--------------------------------|
| scale.<br>1:100 @ A2                                                              | D<br>JM<br>DRAWING No.                                    | DATE<br>17.07.2022<br>REVISION |
| PROJECT.<br>EXTENSION TO THE REAR<br>SINGLE FLAT WITH SAFE<br>EXTERNAL ALTERATION | R CREATING<br>TY ASSOCIATED PURPOSE OF ISSUE.<br>PLANNING |                                |
| BEXLEY<br>DA5 IBT                                                                 |                                                           |                                |