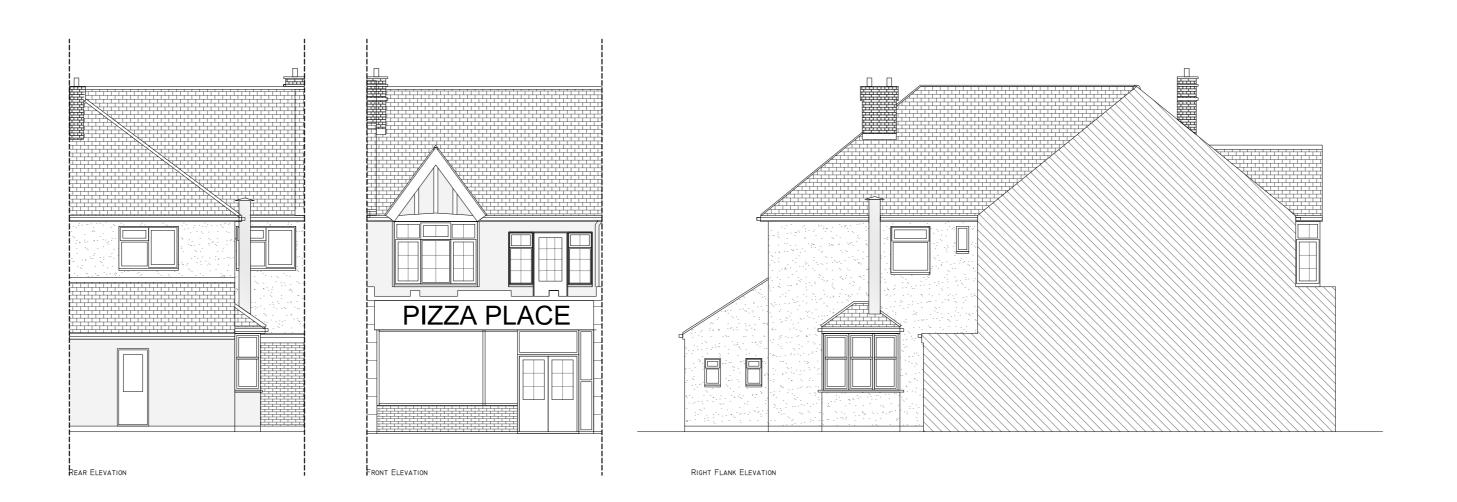

No structural, intrusive or specialist surveys have been undertaken as part of this design.

| ADDRESS.                                            | EXISTING ELEVAT   | IONIC      |
|-----------------------------------------------------|-------------------|------------|
| 143 BLENDON RD,                                     | LAISTING ELEVAT   | IONS       |
| BEXLEY<br>DA5 IBT                                   |                   |            |
| DAS IBT                                             |                   |            |
| PROJECT.                                            |                   |            |
| EXTENSION AND CONVERSION OF THE EXISTING INTO FLATS | PURPOSE OF ISSUE. |            |
|                                                     | PLANNING          |            |
| SCALE.                                              | D                 | DATE       |
| 1:100 @ A2                                          | JM                | 17.07.2022 |
| DRAWING No.                                         |                   | REVISION   |
| P03                                                 |                   | -          |