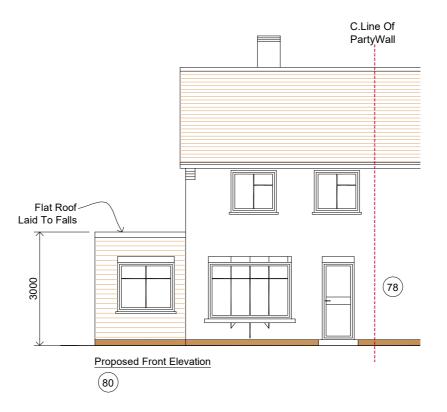

all rainwater guttering, down pipes locations to be confirmed by architect & not to encroach neighbors property

client/builder to liaise with local water board for any new works on or within the public sewer or drain runs and obtain approval from the local authority prior to commencement of any works