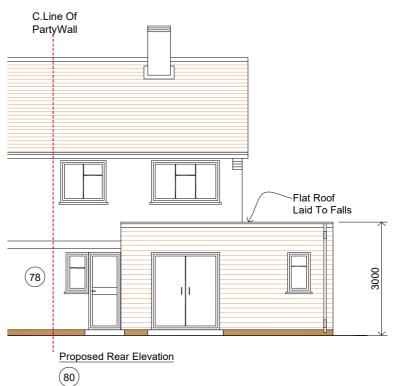

all rainwater guttering, down pipes locations to be confirmed by architect & not to encroach neighbors property

client/builder to liaise with local water board for any new works on or within the public sewer or drain runs and obtain approval from the local authority prior to commencement of any works