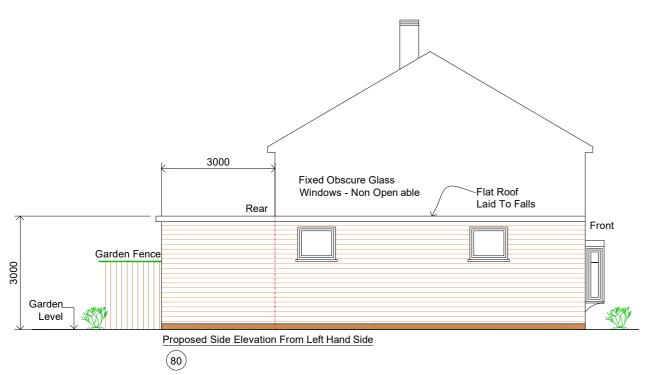

all rainwater guttering, down pipes locations to be confirmed by architect & not to encroach neighbors property

client/builder to liaise with local water board for any new works on or within the public sewer or drain runs and obtain approval from the local authority prior to commencement of any works