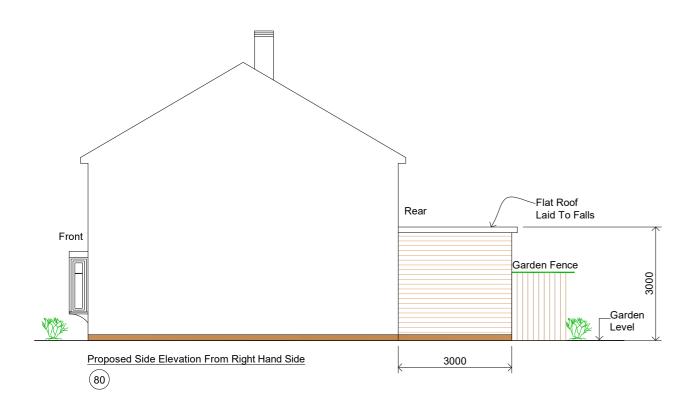

all rainwater guttering, down pipes locations to be confirmed by architect & not to encroach neighbors property

client/builder to liaise with local water board for any new works on or within the public sewer or drain runs and obtain approval from the local authority prior to commencement of any works