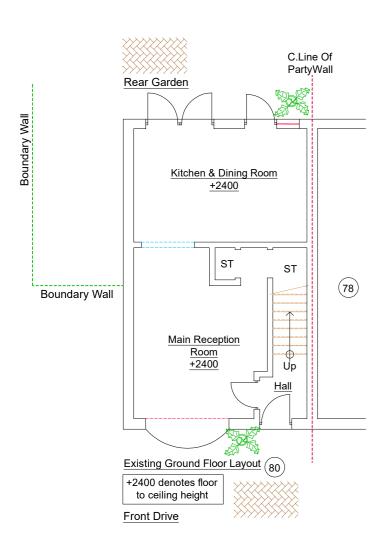

CLIENT

PROJECT

80 Leycroft Gardens DA8 2PA

DRAWING TITLE

Proposed Single Storey Rear & Side Extensions Existing & Proposed Floor Layouts Sheet 1

Α

DRAWING NUMBER

2023 -133- 01