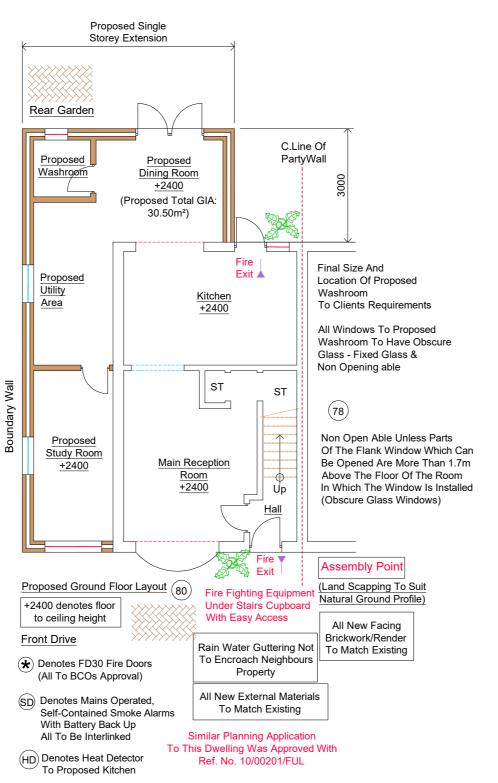

client/builder to obtain all planning permission approvals from the relevant authority. commencement of building works prior to the planning & building control approvals is to client/builders own risk

all rainwater guttering, down pipes locations to be confirmed by architect & not to encroach neighbors property

client/builder to liaise with local water board for any new works on or within the public sewer or drain runs and obtain approval from the local authority prior to commencement of any works

CLIENT

PROJECT

80 Leycroft Gardens DA8 2PA

DRAWING TITLE

Proposed Single Storey Rear & Side Extensions Existing & Proposed Floor Layouts Sheet 1

Α

DRAWING NUMBER

2023 -133- 01