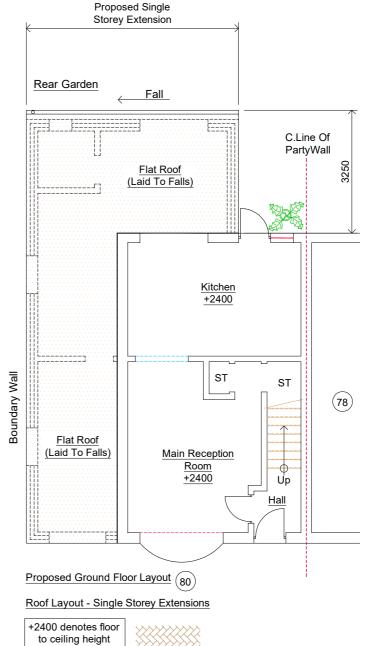

CLIENT

PROJECT

80 Leycroft Gardens DA8 2PA

DRAWING TITLE

Proposed Single Storey Rear & Side Extensions Existing & Proposed Floor Layouts Sheet 1

Α

DRAWING NUMBER

2023 -133- 01