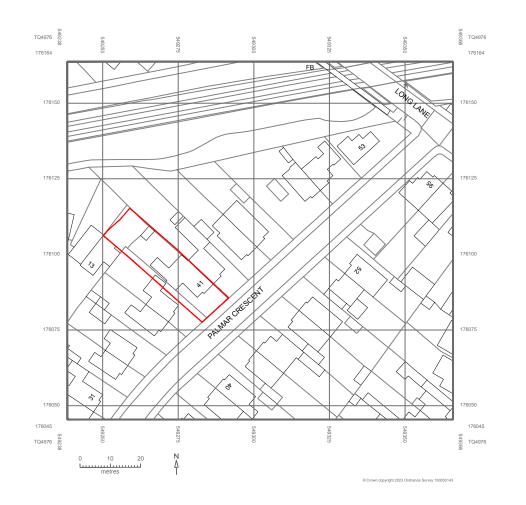

TQ4976 % TQ4976 54923

1/ EXISTING LOCATION PLAN

1:1250 @ A3 These drawings are for illustrative purposes and may not represent what is physically present. Should any discrepancy between the drawings and the existing arrangements be discovered, Edwards Wilson shall be notified in writing as soon as possible. Do not scale from this drawing, all dimensions to be verified prior to commencing works on site.

Where available this drawing should be read in conjunction with all general arrangements, structural and MEP drawings, schedule of works and specification.

| Α              | Scale Updated  |                                              | 23.10.23 |
|----------------|----------------|----------------------------------------------|----------|
| /              | Planning Issue |                                              | 12.10.23 |
| Rev            | Descript       | ion                                          | Date     |
| Client         |                | Waters                                       |          |
| Project        |                | Rear Extension                               |          |
| Address        |                | 41 Palmar Crescent<br>Bexleyheath<br>DA7 4LQ |          |
| Project No.    |                | 6332                                         |          |
| Drawing No.    |                | 001                                          |          |
| Drawing Date   |                | 23.10.23                                     |          |
| Drawing Title  |                | Location Plans as Existing and Proposed      |          |
| Drawing Status |                | Information                                  |          |

Drawing Scale 1:1250 @ A3

The Gallery St Margaret Pattens EC3M 1HS

info@e-w.london e-w.london 020 7583 7799