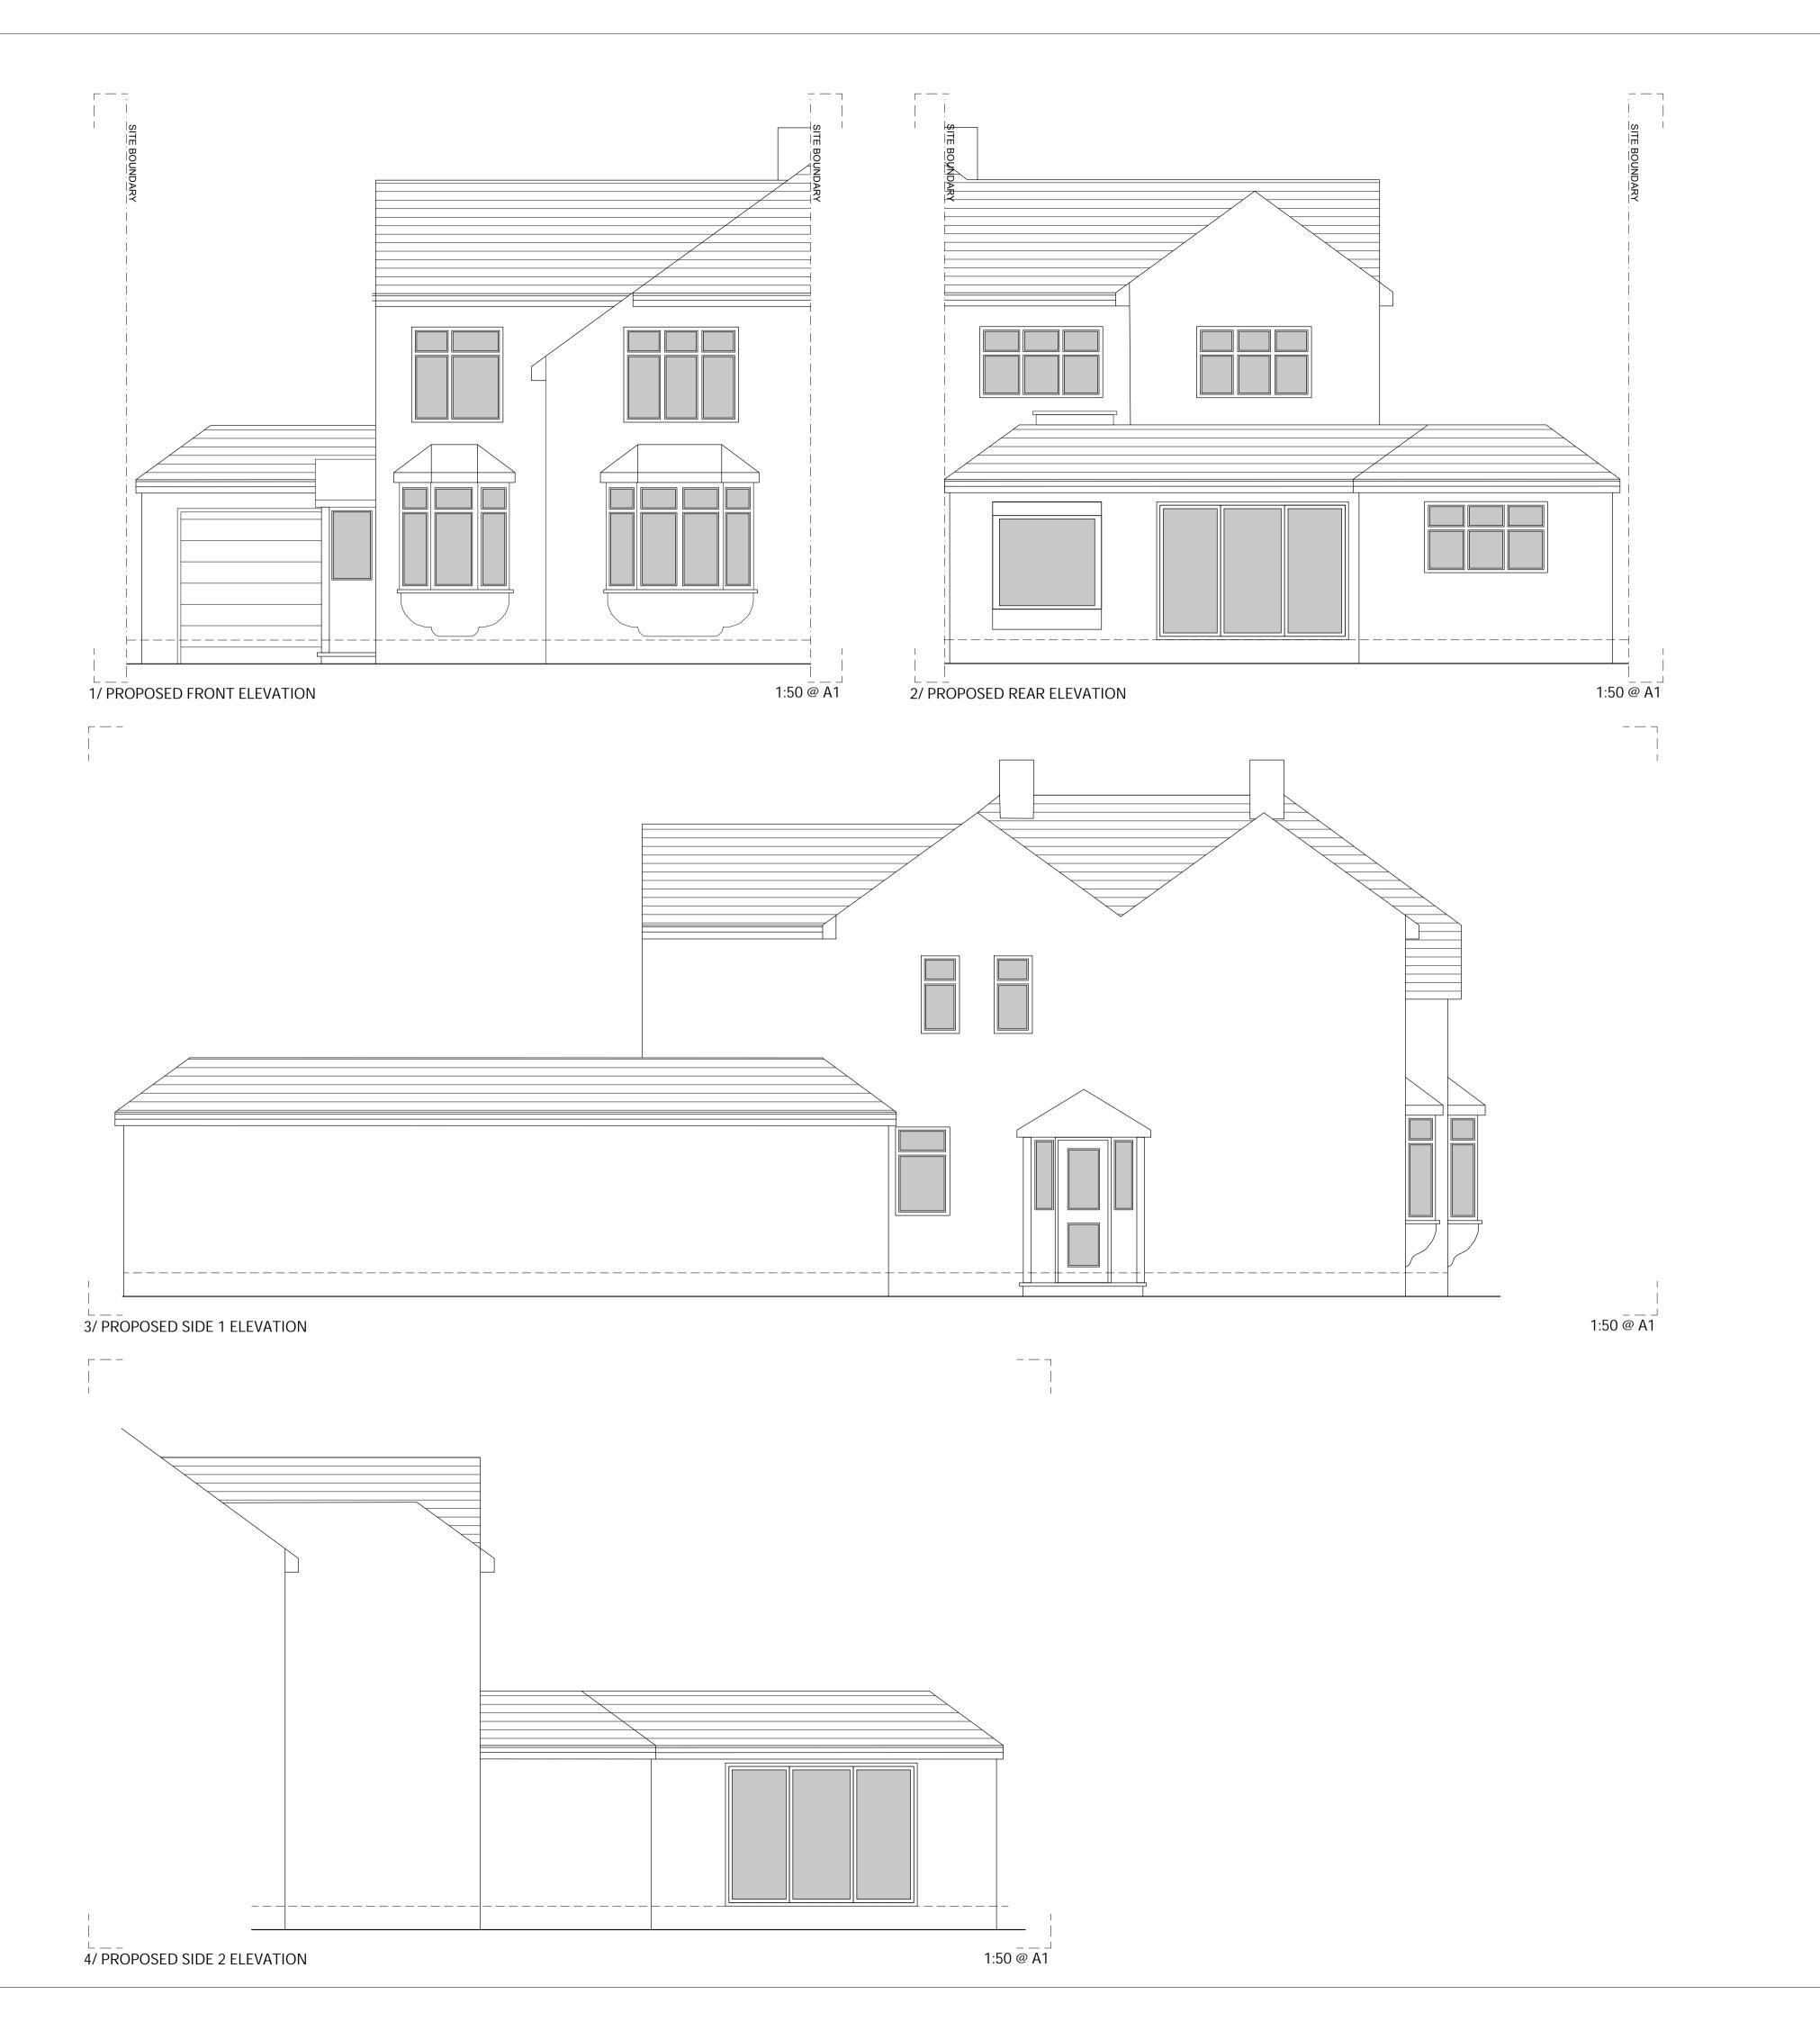

These drawings are for illustrative purposes and may not represent what is physically present. Should any discrepancy between the drawings and the existing arrangements be discovered, Edwards Wilson shall be notified in writing as soon as possible. Do not scale from this drawing, all dimensions to be verified prior to commencing works on site.

Where available this drawing should be read in conjunction with all general arrangements, structural and MEP drawings, schedule of works and specification.

Notes

|   | /             | Planning Issue |                                              | 12.10.23 |
|---|---------------|----------------|----------------------------------------------|----------|
|   | Rev           | Description    |                                              | Date     |
|   | Client        |                | Waters                                       |          |
|   | Project       |                | Rear Extension                               |          |
|   | Address       |                | 41 Palmar Crescent<br>Bexleyheath<br>DA7 4LQ |          |
|   | Project No.   |                | 6332                                         |          |
|   | Drawing No.   |                | 060                                          |          |
|   | Drawing Date  |                | 12.10.23                                     |          |
| - | Drawing Title |                | Proposed Elevations                          |          |
|   | Draw          | ing Status     | Information                                  |          |

Drawing Scale 1:50 @ A1

The Gallery St Margaret Pattens EC3M 1HS

info@e-w.london e-w.london 020 7583 7799