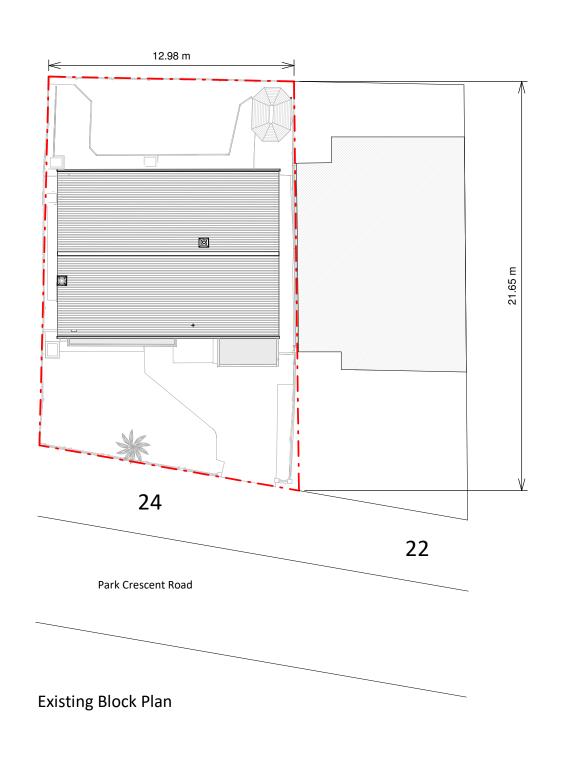

## KEY

Neighbouring context — — — Boundary line

Job Title

Proposed airspace, roof alterations, front facade alterations, internal alterations and all associated works at 24 Park Crescent Road

Drawing Status

Existing Drawings

Drawing Title
Block Plans

2 0 2 4 6 8 10 SCALE 1:200 m