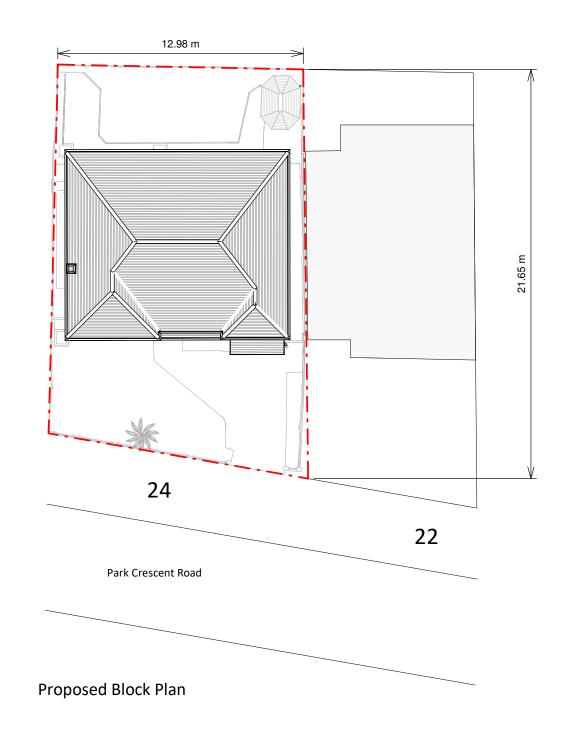

## KEY

Neighbouring context — — — Boundary line

Job Title

Proposed airspace, roof alterations, front facade alterations, internal alterations and all associated works at 24 Park Crescent Road

Drawing Status

Existing Drawings

Drawing Title
Block Plans

2 0 2 4 6 8 10 SCALE 1:200 m