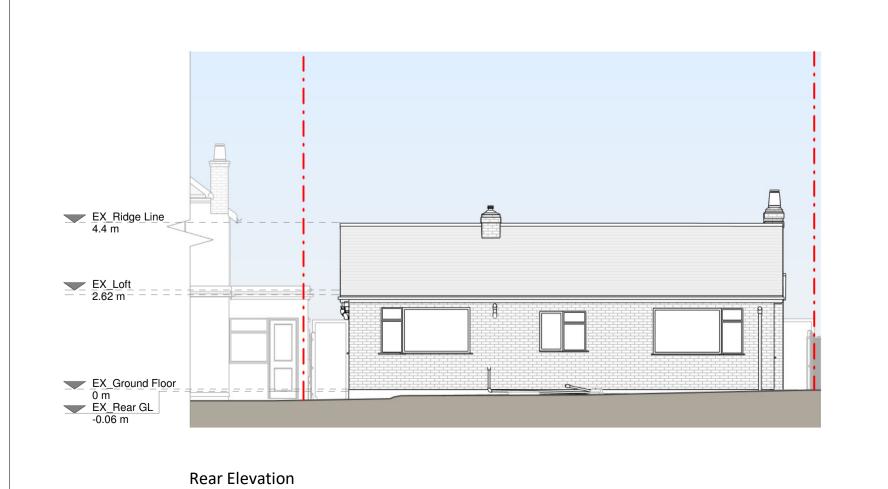

Front Elevation

Left Side Elevation

Right Side Elevation

Section A - A

of RESI. Reproduction in whole or in part is forbidden without written sanction of RESI. This drawing must be read in conjunction with all other relevant documentation and drawings.

Existing Materials:

Brickwork / Walls - White painted brick and red brick walls

Pitched roof - Concrete tiles

Flat roof - Felt or similar

Windows - Grey uPVC windows

Doors - Grey uPVC doors

RWP's / Gutter's / Fascia's - Black uPVC downpipes, guttering and white painted timber fascias