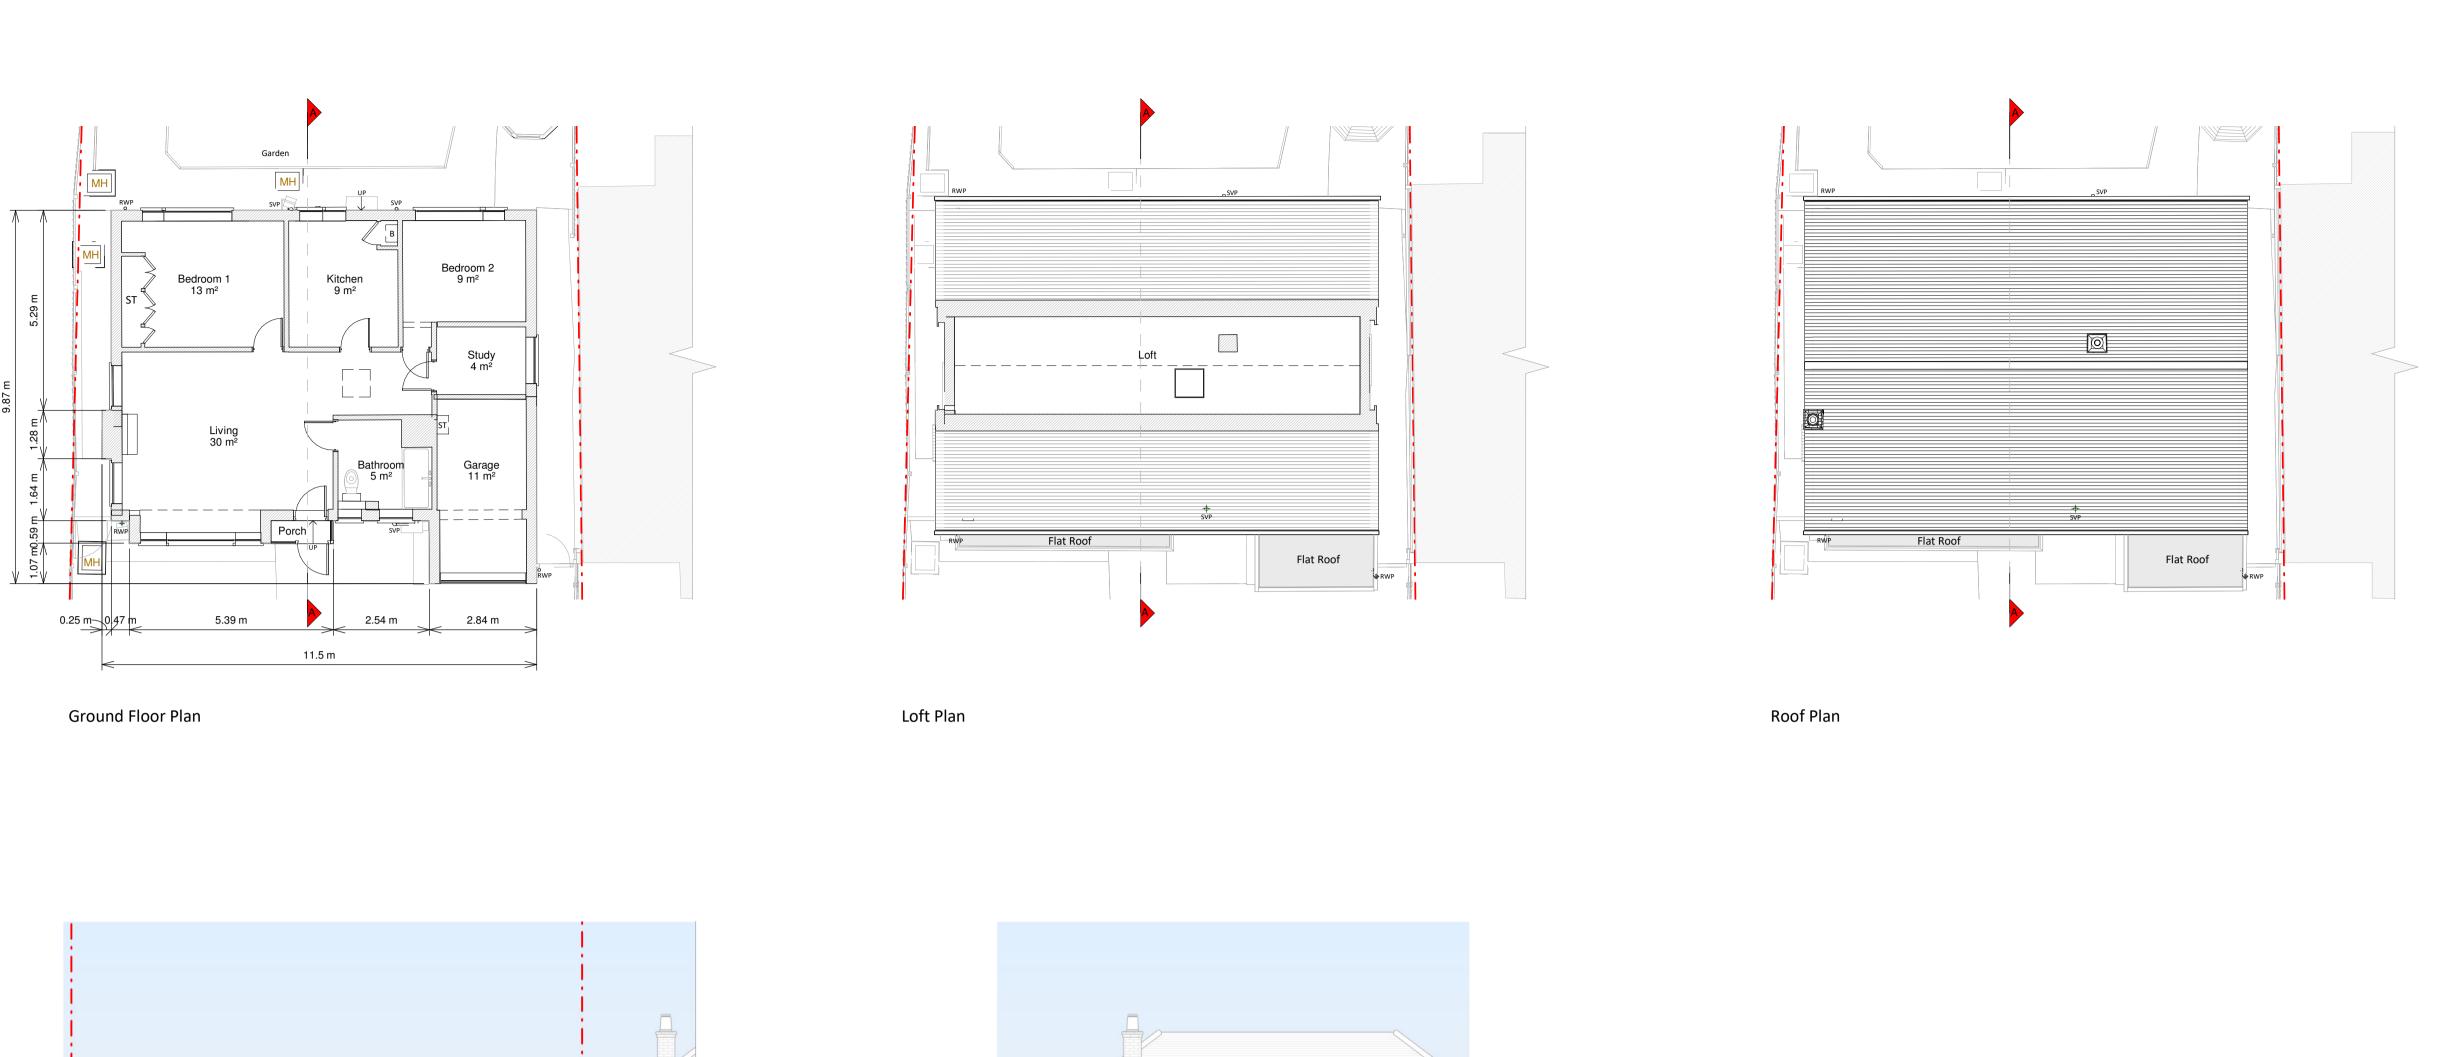

Proposed airspace, roof alterations, front facade alterations, internal alterations and all associated works at 24 Park Crescent Road

Drawing Status

Existing Drawings

Drawing Title
Existing Drawings