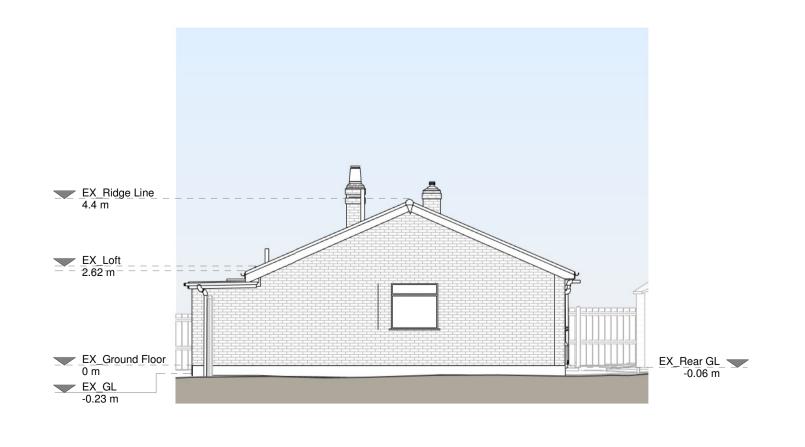

Existing Materials:

Brickwork / Walls - White painted brick and red brick walls

Pitched roof - Concrete tiles

Flat roof - Felt or similar

Windows - Grey uPVC windows

Doors - Grey uPVC doors

RWP's / Gutter's / Fascia's - Black uPVC downpipes, guttering and white painted timber fascias

Proposed airspace, roof alterations, front facade alterations, internal alterations and all associated works at 24 Park Crescent Road

Drawing Status

Existing Drawings

Drawing Title
Existing Drawings