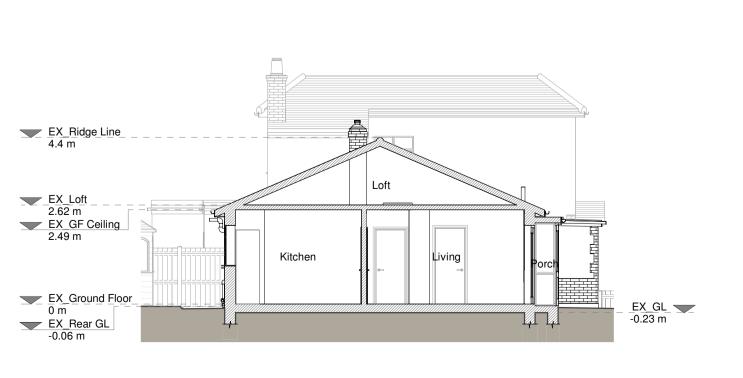

Existing Materials:

Brickwork / Walls - White painted brick and red brick walls

Pitched roof - Concrete tiles

Flat roof - Felt or similar

Windows - Grey uPVC windows

Doors - Grey uPVC doors

RWP's / Gutter's / Fascia's - Black uPVC downpipes, guttering and white painted timber fascias

Proposed airspace, roof alterations, front facade alterations, internal alterations and all associated works at 24 Park Crescent Road

Drawing Status

Existing Drawings

Drawing Title
Existing Drawings