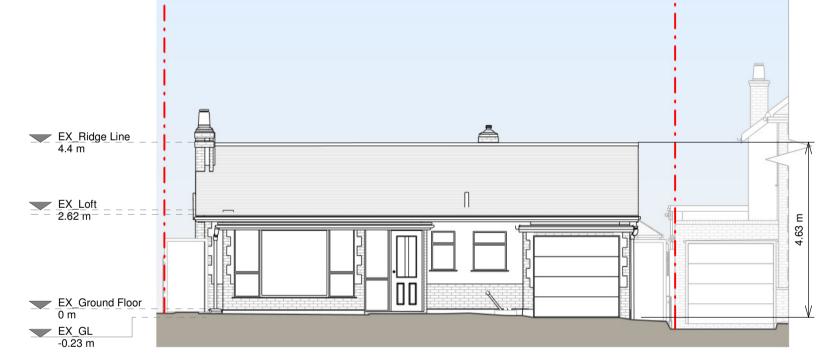

Front Elevation

Left Side Elevation

Right Side Elevation

Section A - A

of RESI. Reproduction in whole or in part is forbidden without written sanction of RESI. This drawing must be read in conjunction with all other relevant documentation and drawings.

Existing Materials:

Brickwork / Walls - White painted brick and red brick walls

Pitched roof - Concrete tiles

Flat roof - Felt or similar

Windows - Grey uPVC windows

Doors - Grey uPVC doors

RWP's / Gutter's / Fascia's - Black uPVC downpipes, guttering and white painted timber fascias