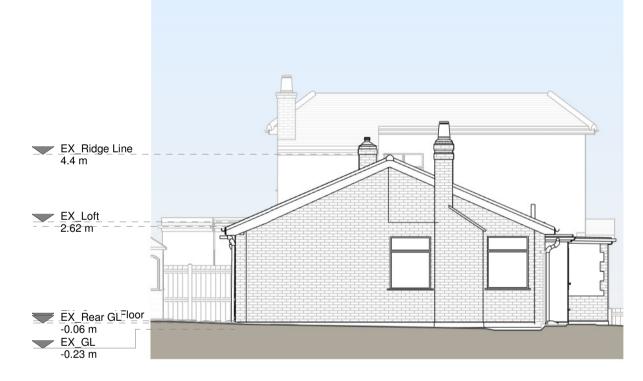

Front Elevation

Left Side Elevation

Right Side Elevation

Section A - A

of RESI. Reproduction in whole or in part is forbidden without written sanction of RESI. This drawing must be read in conjunction with all other relevant documentation and drawings.

Existing Materials:

Brickwork / Walls - White painted brick and red brick walls

Pitched roof - Concrete tiles

Flat roof - Felt or similar

Windows - Grey uPVC windows

Doors - Grey uPVC doors

RWP's / Gutter's / Fascia's - Black uPVC downpipes, guttering and white painted timber fascias