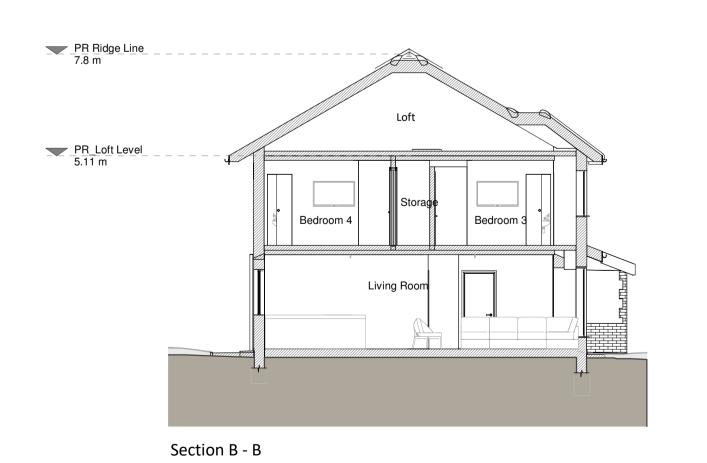

Existing walls

Proposed walls

Proposed furniture

Proposed staircase

Proposed windows

Proposed windows

Proposed rooflight

Proposed rooflight