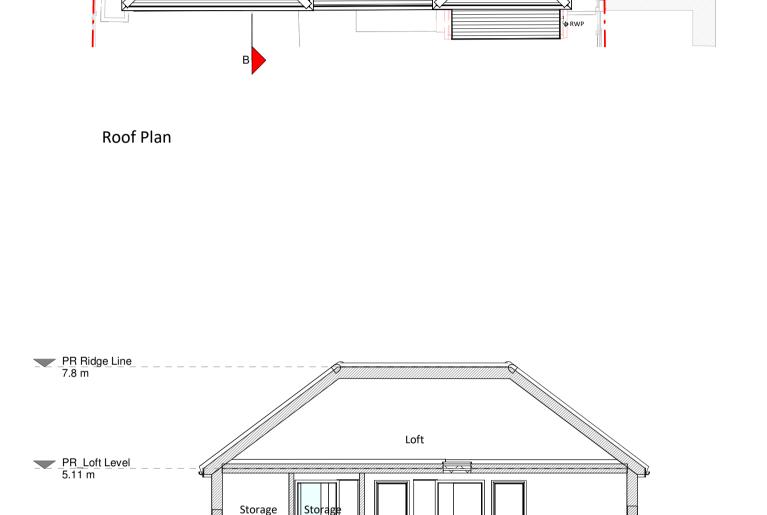

Existing walls

Proposed walls

Proposed furniture

Proposed staircase

Proposed windows

Proposed windows

Proposed rooflight

Proposed rooflight