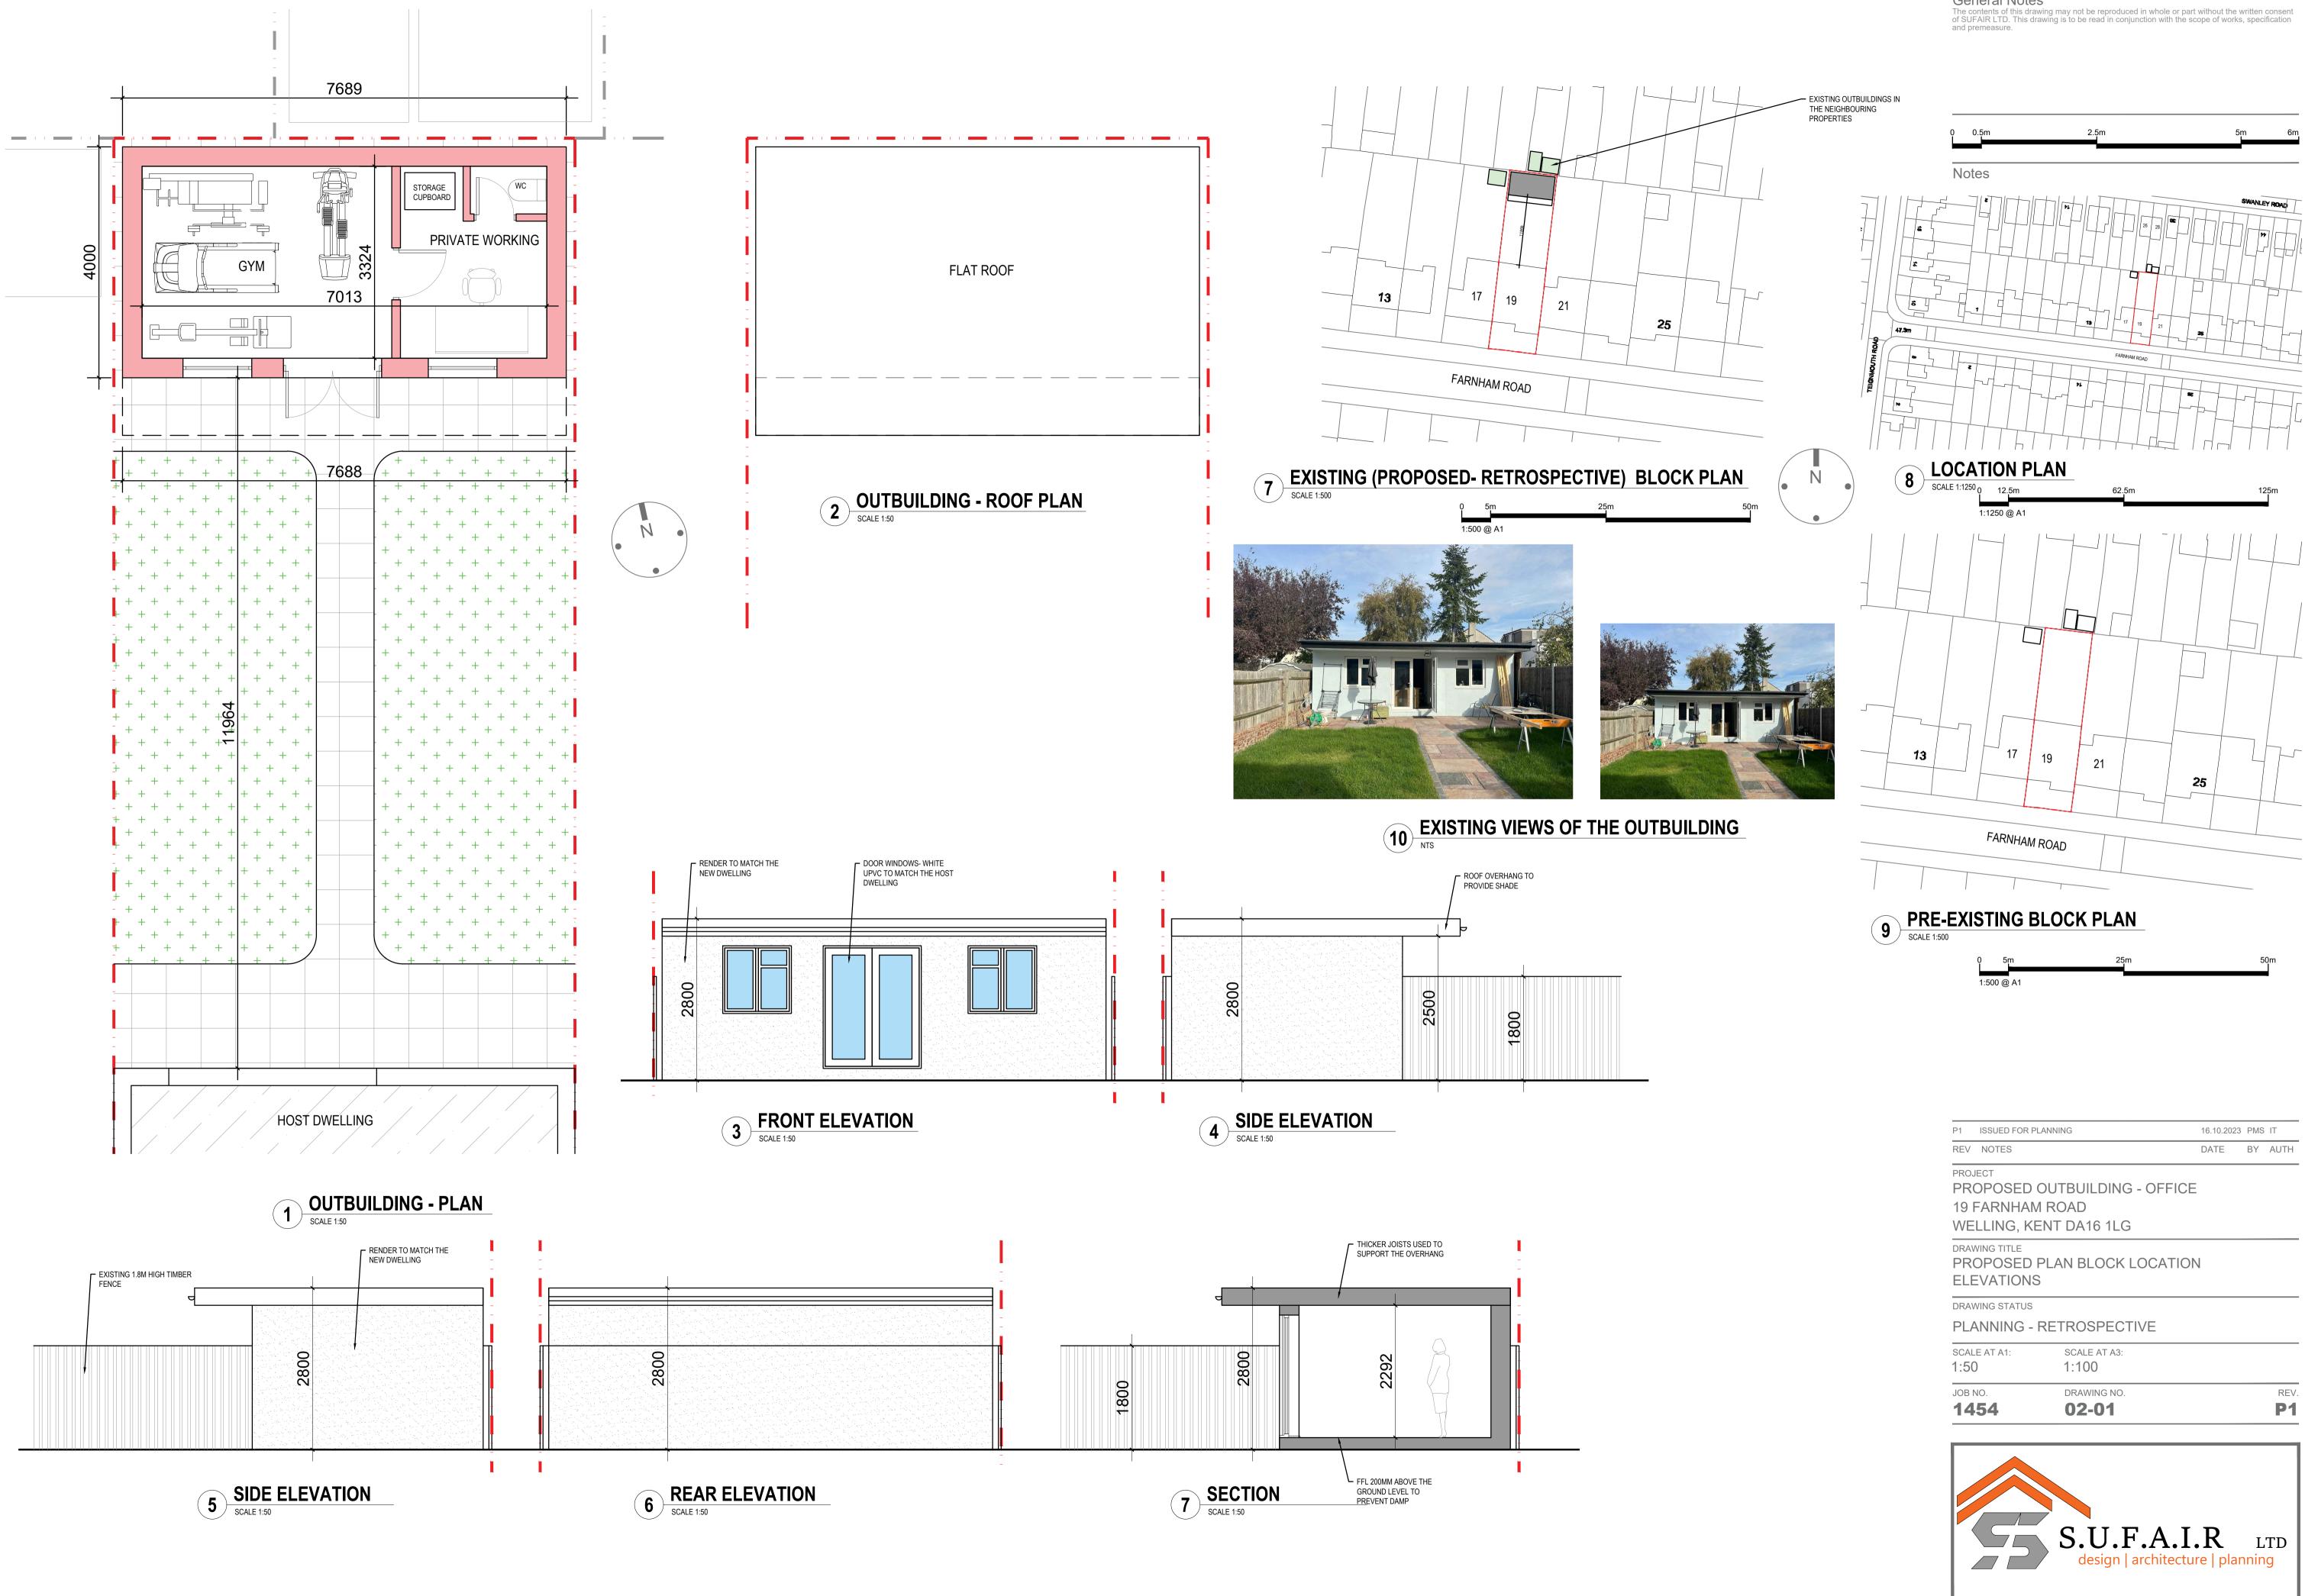

## General Notes

| P1                                                                                    | ISSUED FOR PLANN | ING                   | 16.10.2023 | PMS | IT        |
|---------------------------------------------------------------------------------------|------------------|-----------------------|------------|-----|-----------|
| REV                                                                                   | NOTES            |                       | DATE       | ΒY  | AUTH      |
| PROJECT<br>PROPOSED OUTBUILDING - OFFICE<br>19 FARNHAM ROAD<br>WELLING, KENT DA16 1LG |                  |                       |            |     |           |
| DRAWING TITLE<br>PROPOSED PLAN BLOCK LOCATION<br>ELEVATIONS                           |                  |                       |            |     |           |
| DRAWING STATUS                                                                        |                  |                       |            |     |           |
| PLANNING - RETROSPECTIVE                                                              |                  |                       |            |     |           |
| scal<br>1:50                                                                          | E AT A1:<br>)    | SCALE AT A3:<br>1:100 |            |     |           |
| JOB N                                                                                 | 10.              | DRAWING NO.           |            |     | REV.      |
| 14                                                                                    | 54               | 02-01                 |            |     | <b>P1</b> |
|                                                                                       |                  |                       |            |     |           |