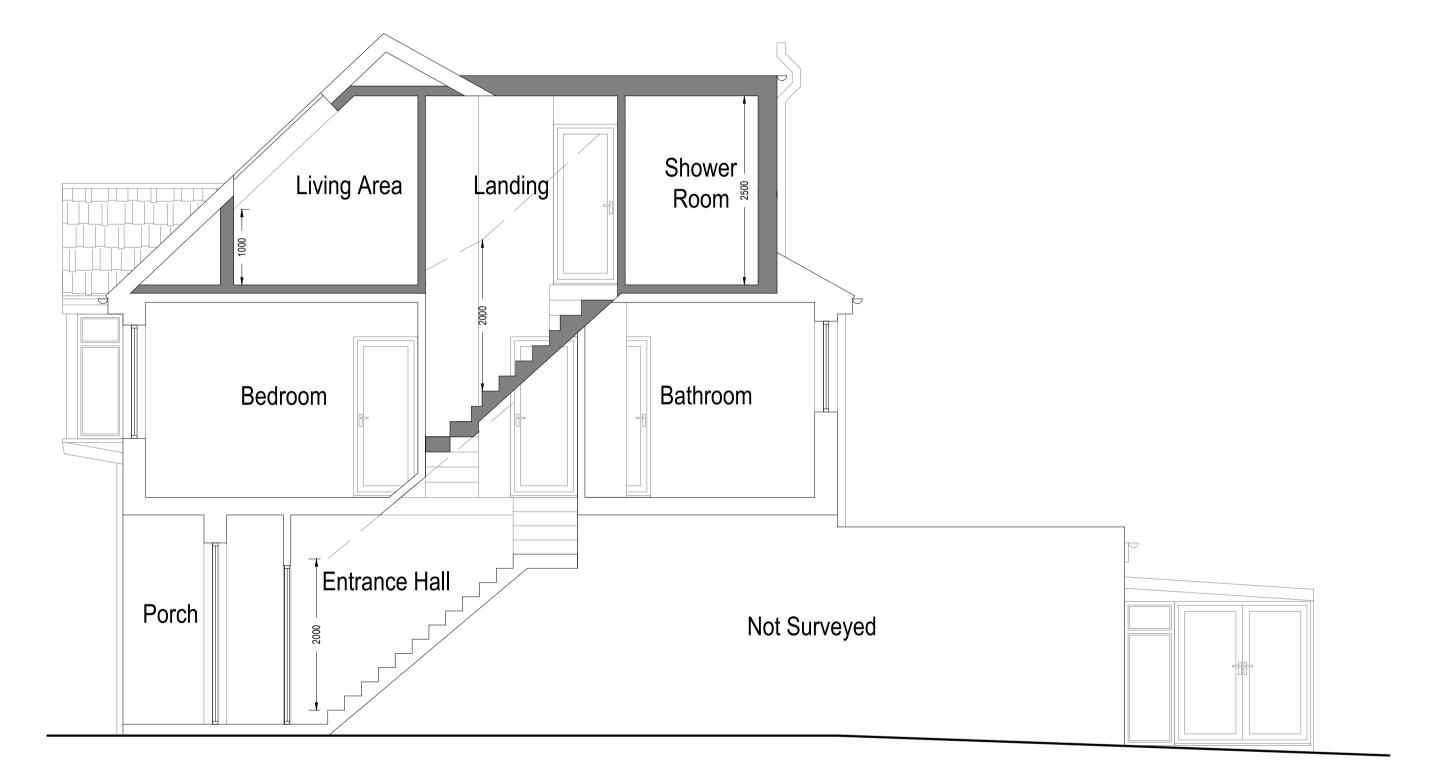

Section A-A

|  | Drawn by: | Project:                       | Date:                      |
|--|-----------|--------------------------------|----------------------------|
|  | FD        | 4 Lewis Road, Sidcup, DA14 4NA | 24.10.2023                 |
|  |           |                                | Scale @A1:                 |
|  | Client:   | Drawing Title:                 | 1:50                       |
|  |           | SECTION A-A                    | Issue:<br>PLANNING DRAWING |