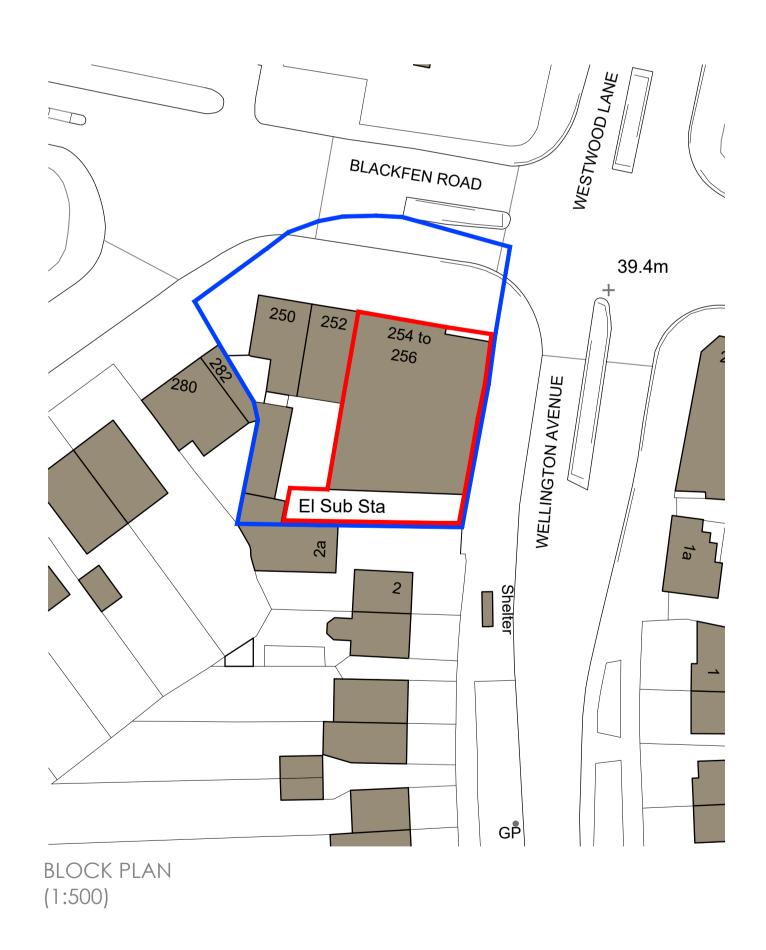

revisions:

project:

client

254 Blackfen Road, Sidcup Kent DA15 8PW

description: Existing Site Plans

*head office:* the old stone masons, 10 st johns st, abergavenny, monmouthshire. np7 5rt tel: **01873 851125** fax: **01873 851127** 