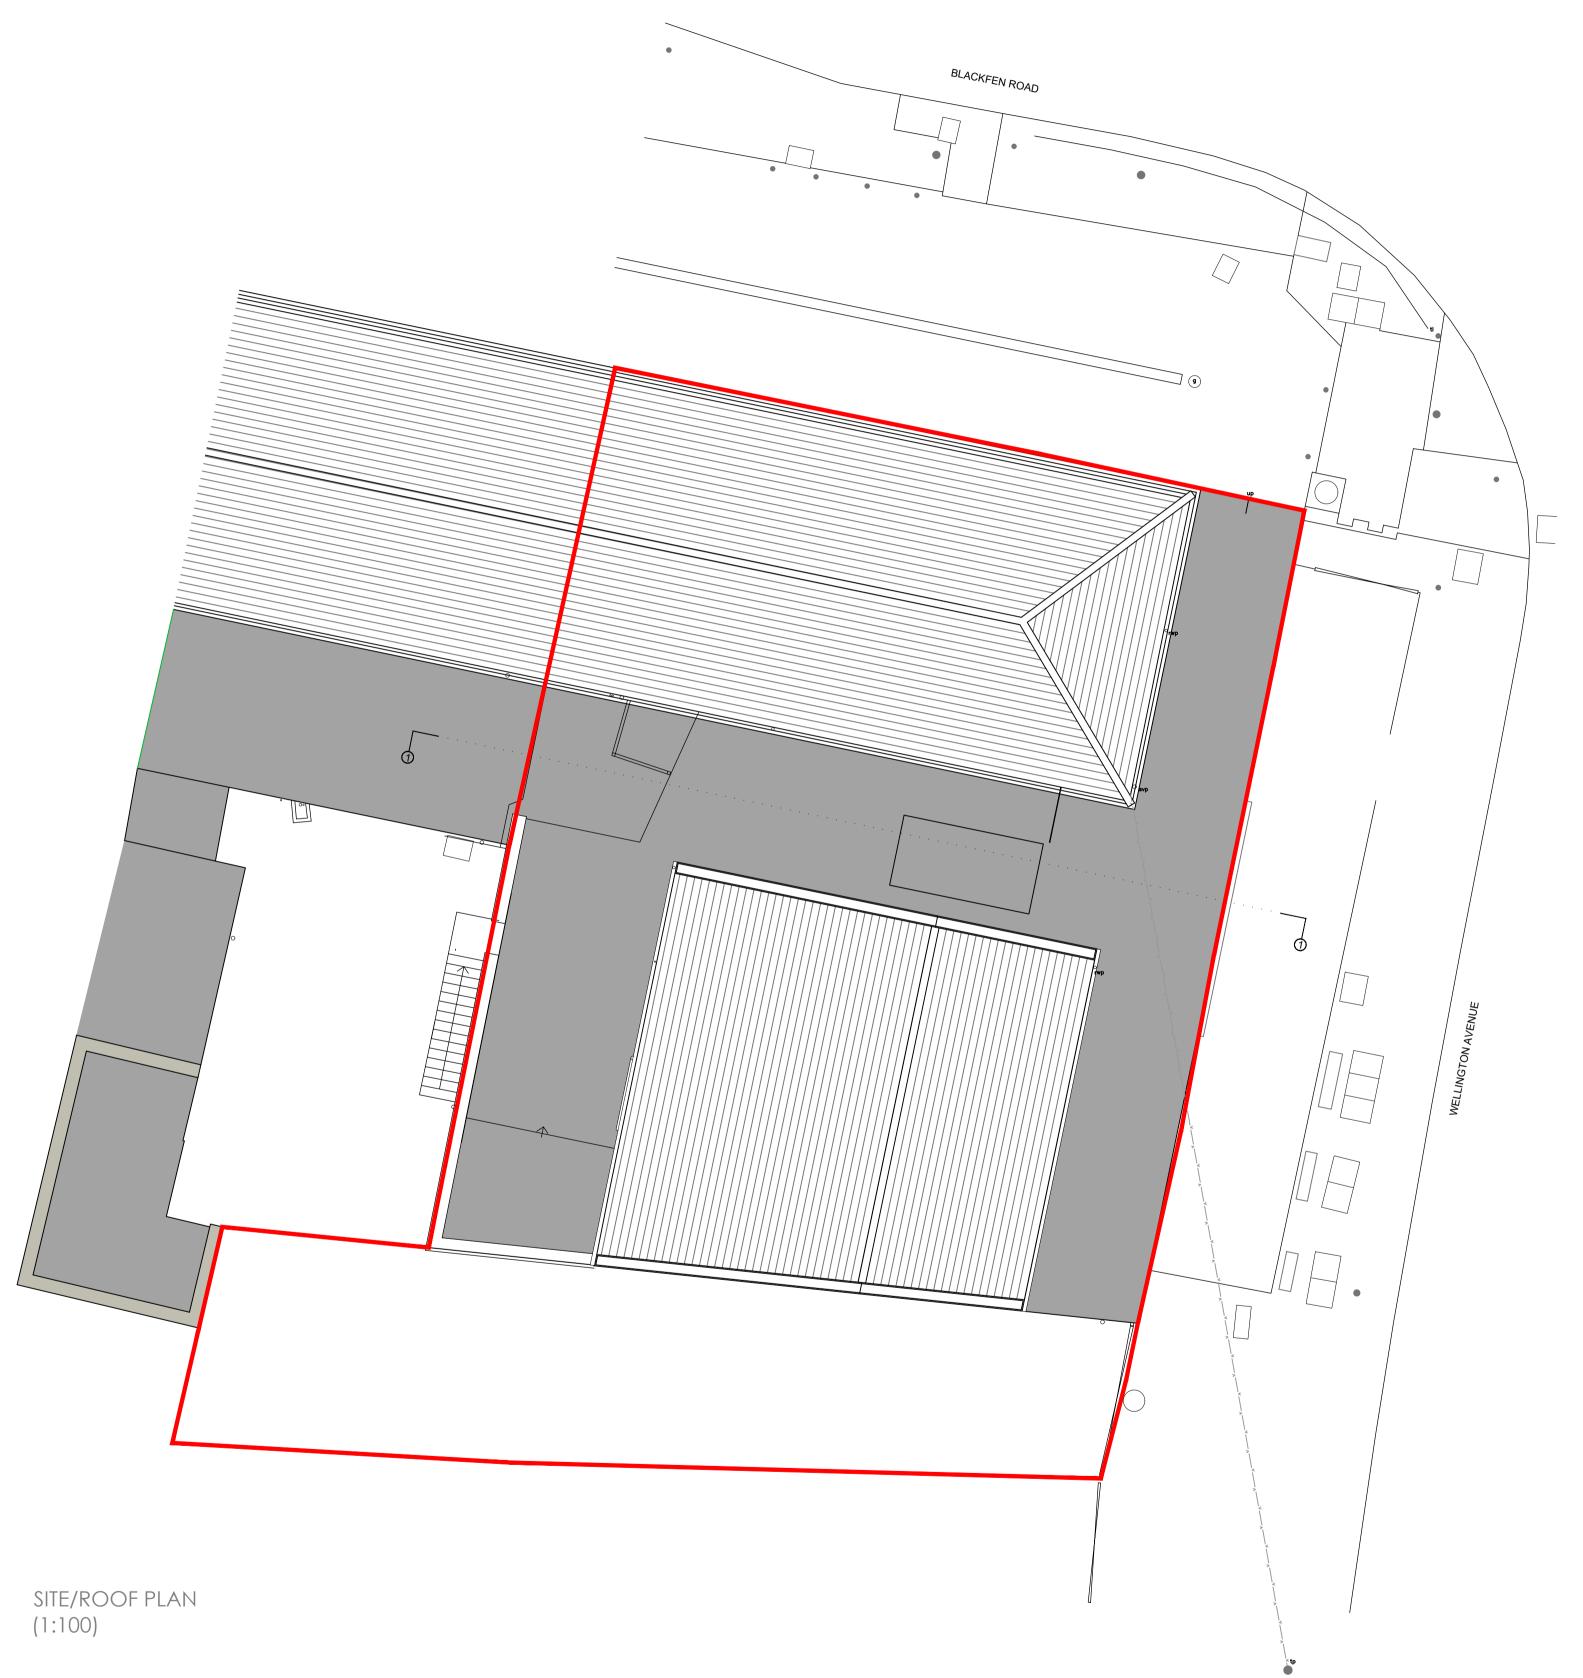

revisions:

project:

client

254 Blackfen Road, Sidcup Kent DA15 8PW

description: Existing Site Plans

*head office:* the old stone masons, 10 st johns st, abergavenny, monmouthshire. np7 5rt tel: **01873 851125** fax: **01873 851127** 