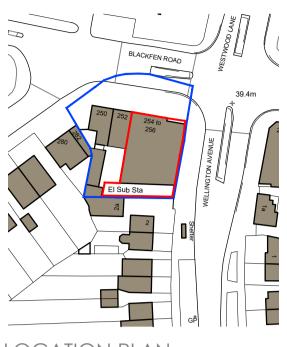

LOCATION PLAN (1:1250)

Notes:

<u>do not scale:</u> detailed drawings and larger scale drawings take precedence. Figured dimensions only are to be taken from this drawing.

dimensions: All building and site dimensions, levels and sewer invert levels at connection points are to be checked and verified on site by the contractor before the commencement of works. All dimensions are to be checked prior to the placement of orders for materials or the fabrication of work and any discrepancy, omission or error is to be reported to the Architect immediately for verification.