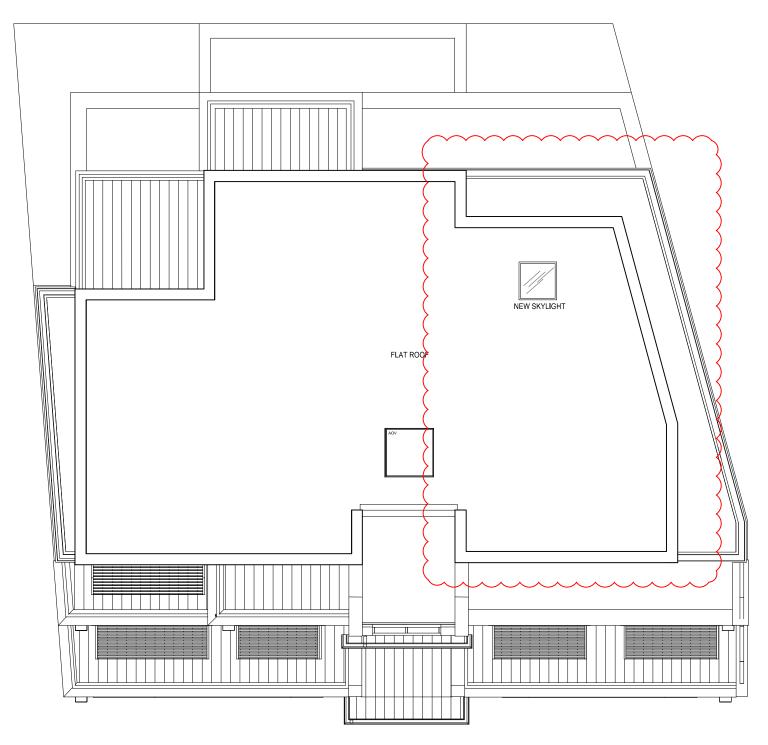

## PROPOSED ROOF PLAN

Scale @ 1/100

| Key: - Existing structure |            |             | - Demolished construction |  |  |
|---------------------------|------------|-------------|---------------------------|--|--|
|                           | - Proposed | l structure | - Surrounding buildings   |  |  |
|                           |            |             |                           |  |  |
|                           |            |             |                           |  |  |
|                           |            |             | ·                         |  |  |