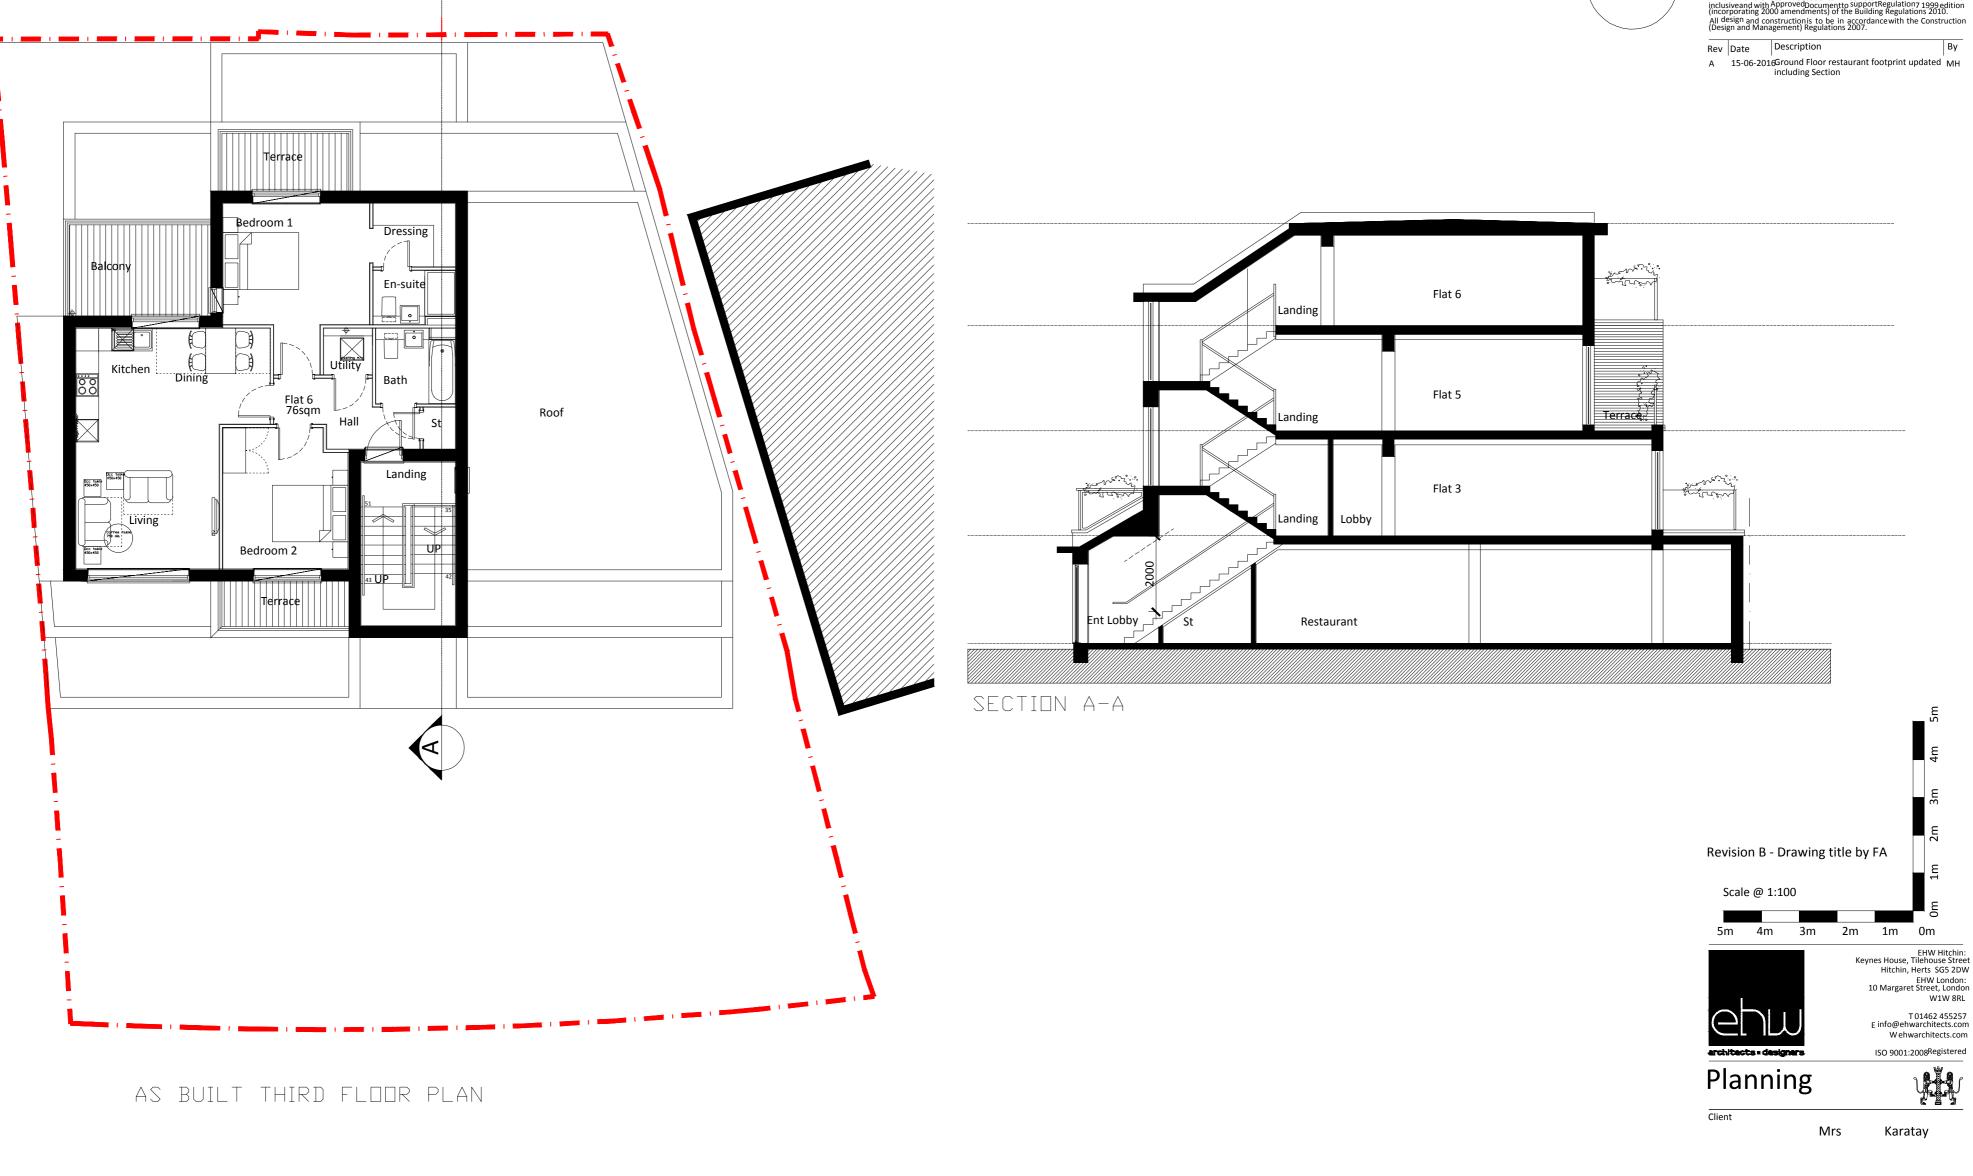

## Project

475 Blackfen Road Bexley, kent

Drawing Title Proposed Third Floor Plans Section A-A

| Drawn<br>MH | Date<br>May 16 | Checked  | Scale @ A2<br>1/100 |
|-------------|----------------|----------|---------------------|
| Job No      | Drawing No     | Revision | Note                |
| 2015-23     | PL06           | В        | DO NOT SCALE        |