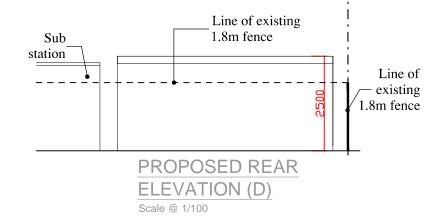

## **GENERAL NOTES**

Walls: Walls to be rendered and painted off white.

Windows and doors: Anthracite grey, RAL 7016 Upvc frame.

Roof: Felt flat roof.