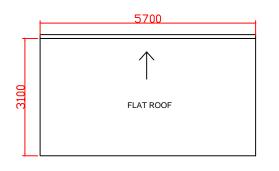

PROPOSED ROOF PLAN

Scale @ 1/100

## **GENERAL NOTES**

Walls: Walls to be rendered and painted off white.

Windows and doors: Anthracite grey, RAL 7016 Upvc frame.

Roof: Felt flat roof.