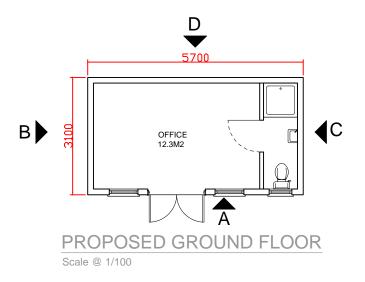

## **GENERAL NOTES**

Walls: Walls to be rendered and painted off white.

Windows and doors: Anthracite grey, RAL 7016 Upvc frame.

Roof: Felt flat roof.