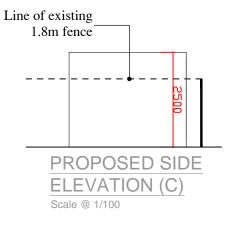

## **GENERAL NOTES**

Walls: Walls to be rendered and painted off white.

Windows and doors: Anthracite grey, RAL 7016 Upvc frame.

Roof: Felt flat roof.