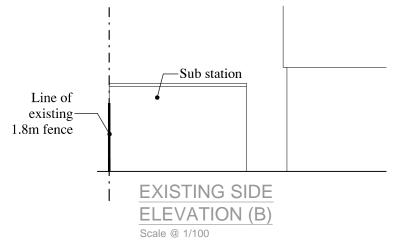

## **GENERAL NOTES**

Walls: Walls to be rendered and painted off white.

Windows and doors: Anthracite grey, RAL 7016 Upvc frame.

Roof: Felt flat roof.