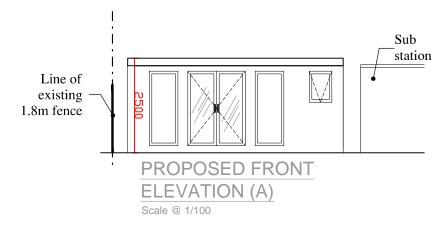

## **GENERAL NOTES**

Walls: Walls to be rendered and painted off white.

Windows and doors: Anthracite grey, RAL 7016 Upvc frame.

Roof: Felt flat roof.