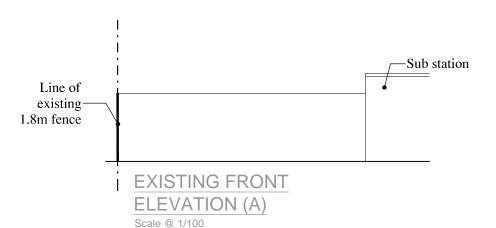

## **GENERAL NOTES**

Walls: Walls to be rendered and painted off white.

Windows and doors: Anthracite grey, RAL 7016 Upvc frame.

Roof: Felt flat roof.