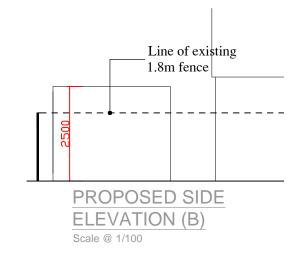

## **GENERAL NOTES**

Walls: Walls to be rendered and painted off white.

Windows and doors: Anthracite grey, RAL 7016 Upvc frame.

Roof: Felt flat roof.