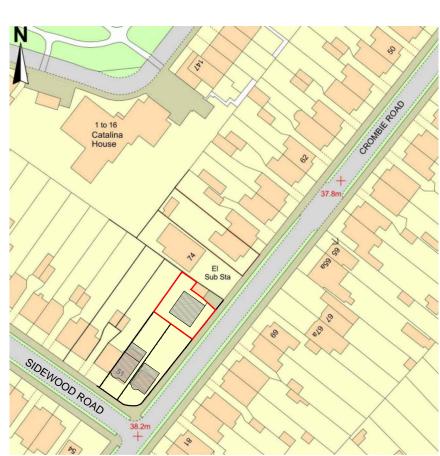

## ForwardArchitecture

020 8123 9086

info@forwardarchitecture.co.uk www.forwardarchitecture.co.uk

Project 76 Crombie Road SIDCUP **DA158AU** 

Title

SITE LOCATION PLAN AND BLOCK PLAN

| Scale As Indicated on A3  |         | Drawn by |
|---------------------------|---------|----------|
| Date                      | 10-2023 | Checked  |
| Drawing Number 2325_01-00 |         | Revision |