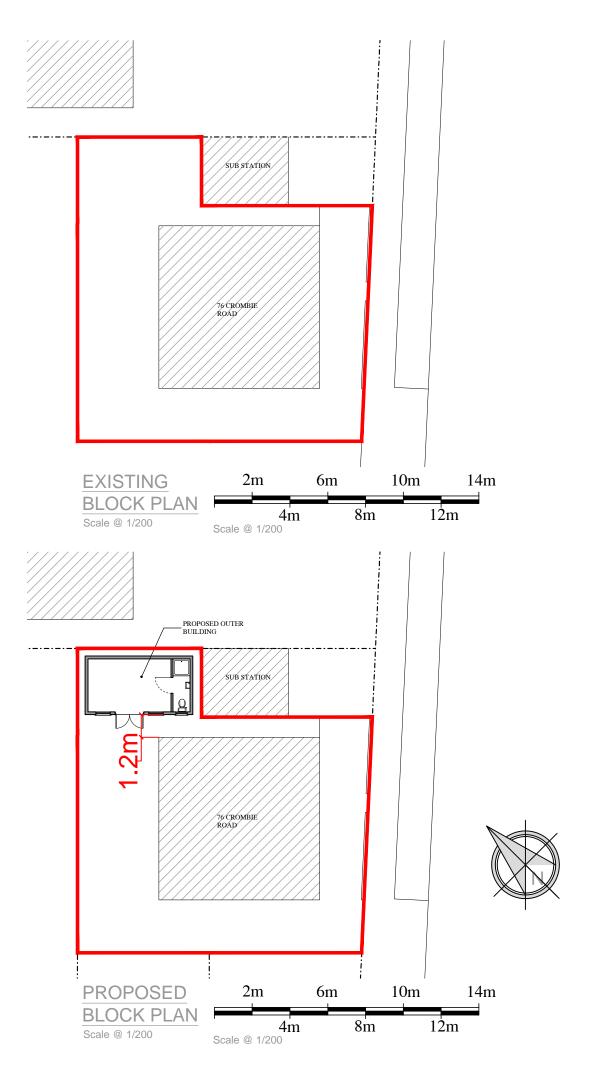

| Key:      |                      |                           |
|-----------|----------------------|---------------------------|
|           | - Existing structure | - Demolished construction |
|           | - Proposed structure | - Surrounding buildings   |
| Revisions | _                    |                           |

## ForwardArchitecture

020 8123 9086

info@forwardarchitecture.co.uk www.forwardarchitecture.co.uk

Project 76 Crombie Road SIDCUP **DA158AU** 

Title

SITE LOCATION PLAN AND BLOCK PLAN

| Scale As Indicated on A3  |         | Drawn by |
|---------------------------|---------|----------|
| Date                      | 10-2023 | Checked  |
| Drawing Number 2325_01-00 |         | Revision |