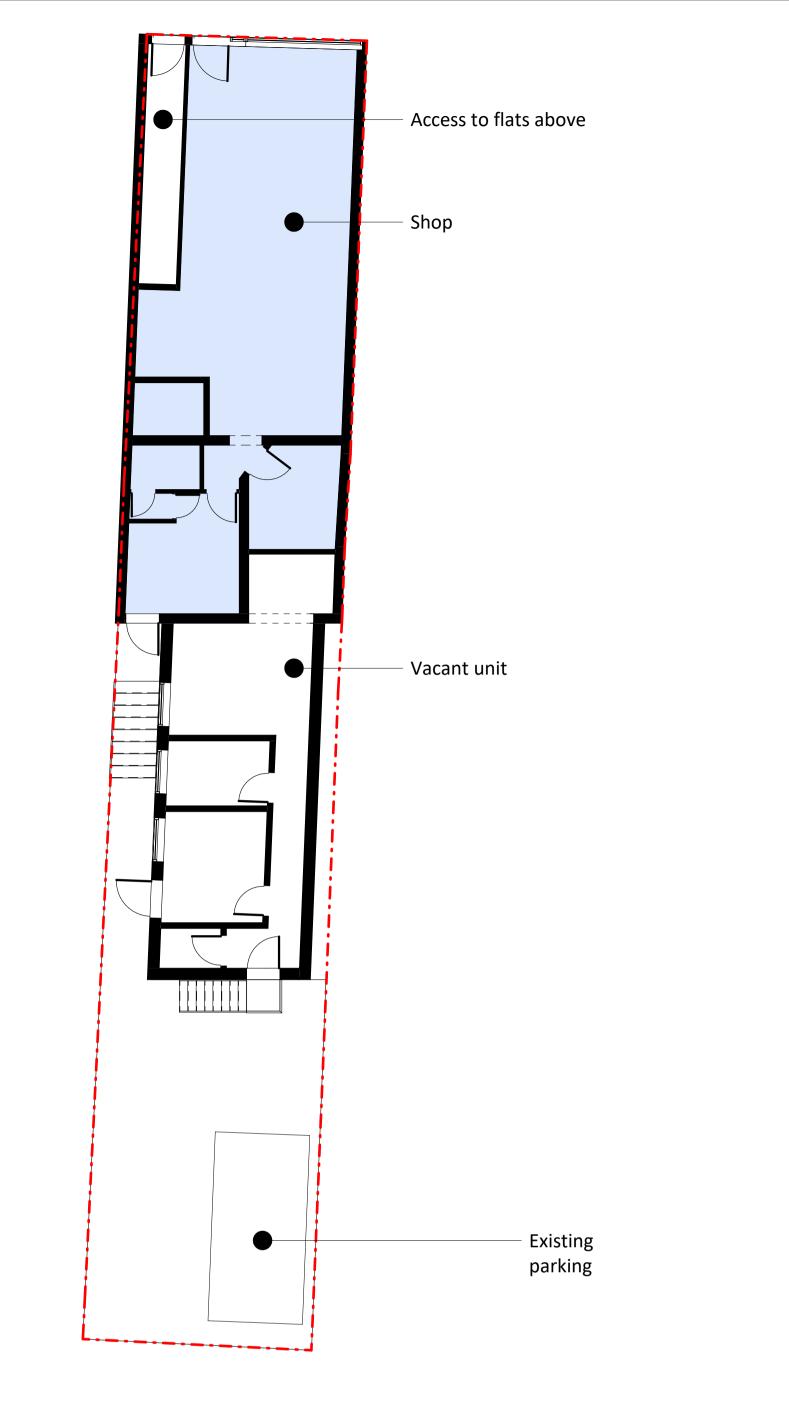

## **Existing Front Elevation**

1:100

Existing Ground Level Plan

1:100

**Existing Side Elevation** 

1:100

NOTES:

- The drawing is meant for planning purposes only and is not intended to be used as a construction drawing.