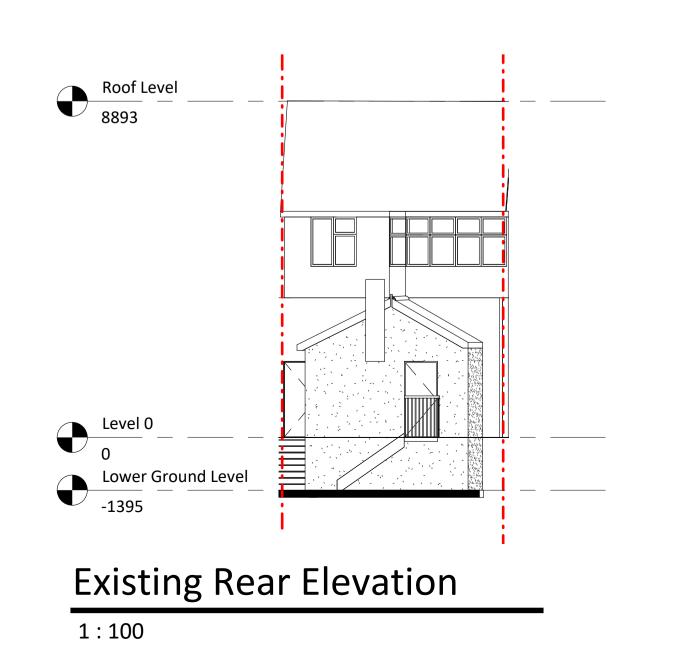

## **Existing Front Elevation**

1:100

Existing Ground Level Plan

1:100

**Existing Side Elevation** 

1:100

NOTES:

- The drawing is meant for planning purposes only and is not intended to be used as a construction drawing.