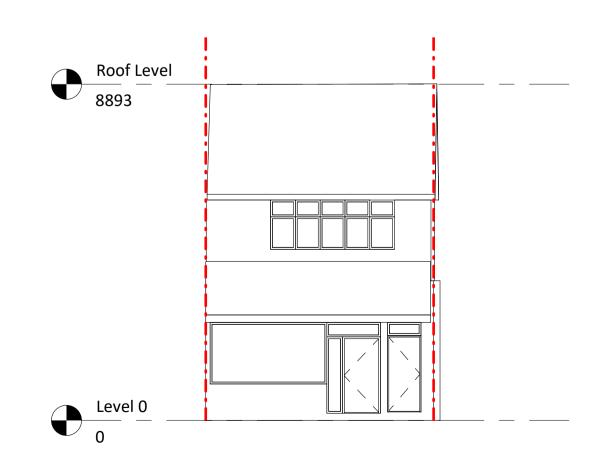

## **Existing Front Elevation**

1:100

Existing Ground Level Plan

1:100

**Existing Side Elevation** 

1:100

NOTES:

- The drawing is meant for planning purposes only and is not intended to be used as a construction drawing.