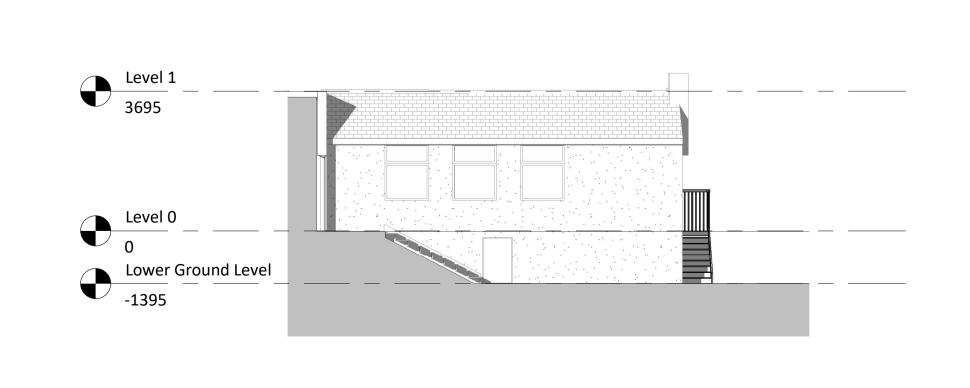

## Proposed Lower Ground Level

**Proposed Front Elevation** 

1:100

1:100

Roof Level 8893

## Lower Ground Level -1395

Proposed Ground Level Plan

**Proposed Rear Elevation** 

**Proposed Side Elevation** 

1:100

To remain as shop

1 bed studio

Bicycle storage