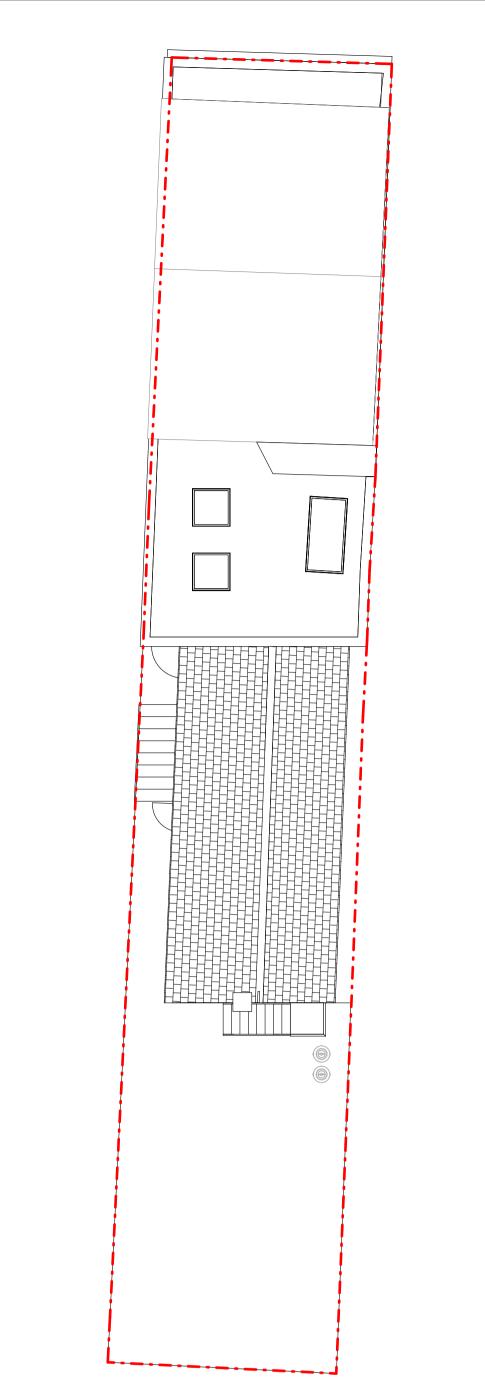

## Lower Ground Level -1395

Proposed Ground Level Plan

**Proposed Rear Elevation** 

**Proposed Side Elevation** 

1:100

To remain as shop

1 bed studio

Bicycle storage