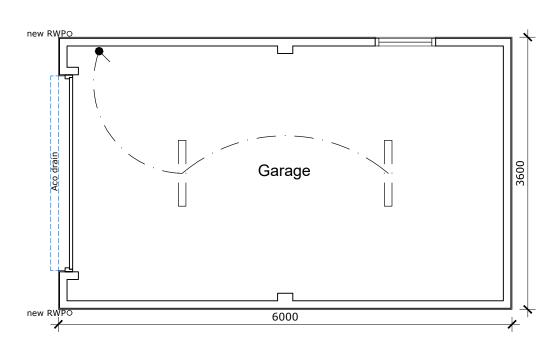

Garage floor plan as proposed 1:50 @ A3

Garage roof plan as proposed 1:50 @ A3

Garage section as proposed 1:50 @ A3

Revisions

PLANNING / BUILDING WARRANT

Do not scale from this drawing. All dimensions to be checked on site prior to construction and any discrepancies reported to the Architect.