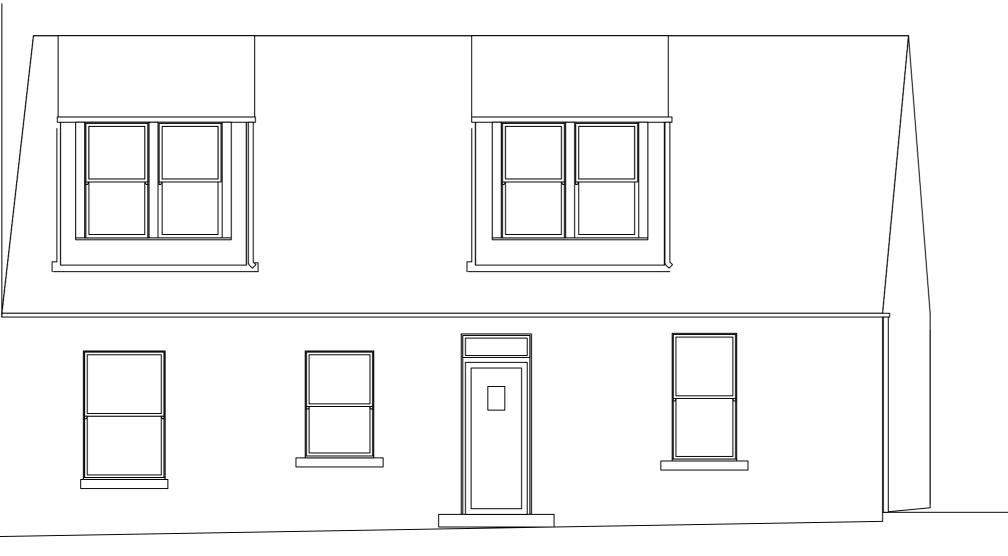

Proposed South Elevation Scale: 1:50 6

| rev | date | details | by | rev | date | details  | by notes                                                                                                                                                                                                                                                                                                                     | Client: A & G Calder                                   |
|-----|------|---------|----|-----|------|----------|------------------------------------------------------------------------------------------------------------------------------------------------------------------------------------------------------------------------------------------------------------------------------------------------------------------------------|--------------------------------------------------------|
|     |      |         | -  | -   | -    |          | Do not boaic from drawingo. Request any amensions from drometer hot provided.                                                                                                                                                                                                                                                | Address: Greenwell, Main Street, West Linton, EH46 7EA |
| -   | -    | -       | -  | -   | -    |          | <ul> <li>All dimensions to be checked on site by contractor prior to starting work/ ordering materials.</li> <li>Any discrepancies to be reported immediately to the architect.</li> <li>All drawings to be read in conjunction with structural engineer's and any other consultant's drawings and specifications</li> </ul> | Project title: Replacement front door                  |
| -   | -    | ·<br>·  | -  | -   | -    | -<br>-   |                                                                                                                                                                                                                                                                                                                              | Address: Greenwell, Main Street, West Linton, EH46 7EA |
| -   | -    | -       | -  | -   | -    | -<br>-   | -                                                                                                                                                                                                                                                                                                                            |                                                        |
| -   | -    | -       | -  | -   | -    | •<br>  • | ©Jefcoate Anderson Architects Itd Company no SC281196                                                                                                                                                                                                                                                                        |                                                        |