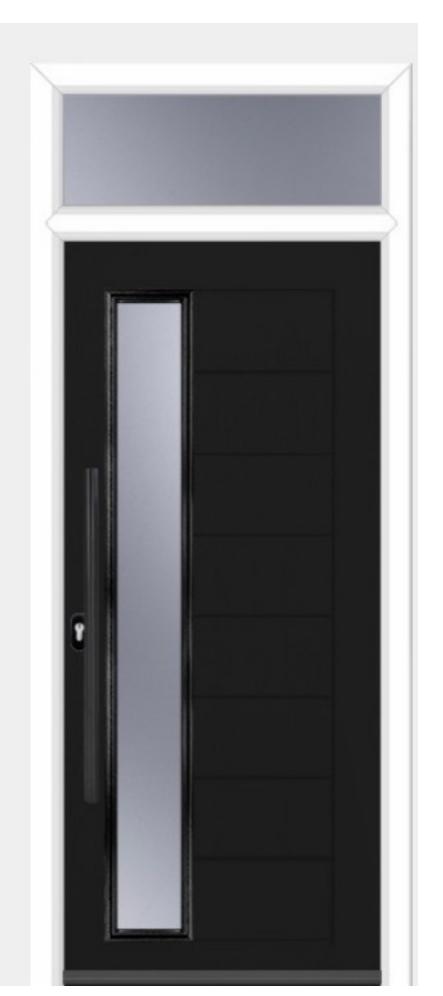

## Proposal

We were asked by our clients to prepare and submit an application for a replacment front door and glazed overlight. The existing front door is a basic, timber unit from a local merchants. It is poorly insulated and leaking. The overlight is a perspex sheet.

The proposal is to replace the door and overlight with a high quality, alu clad timber framed front door with full draught seals. Colour to be matt black. Glazing to be double glazed clear unit.

Photo showing proposed door