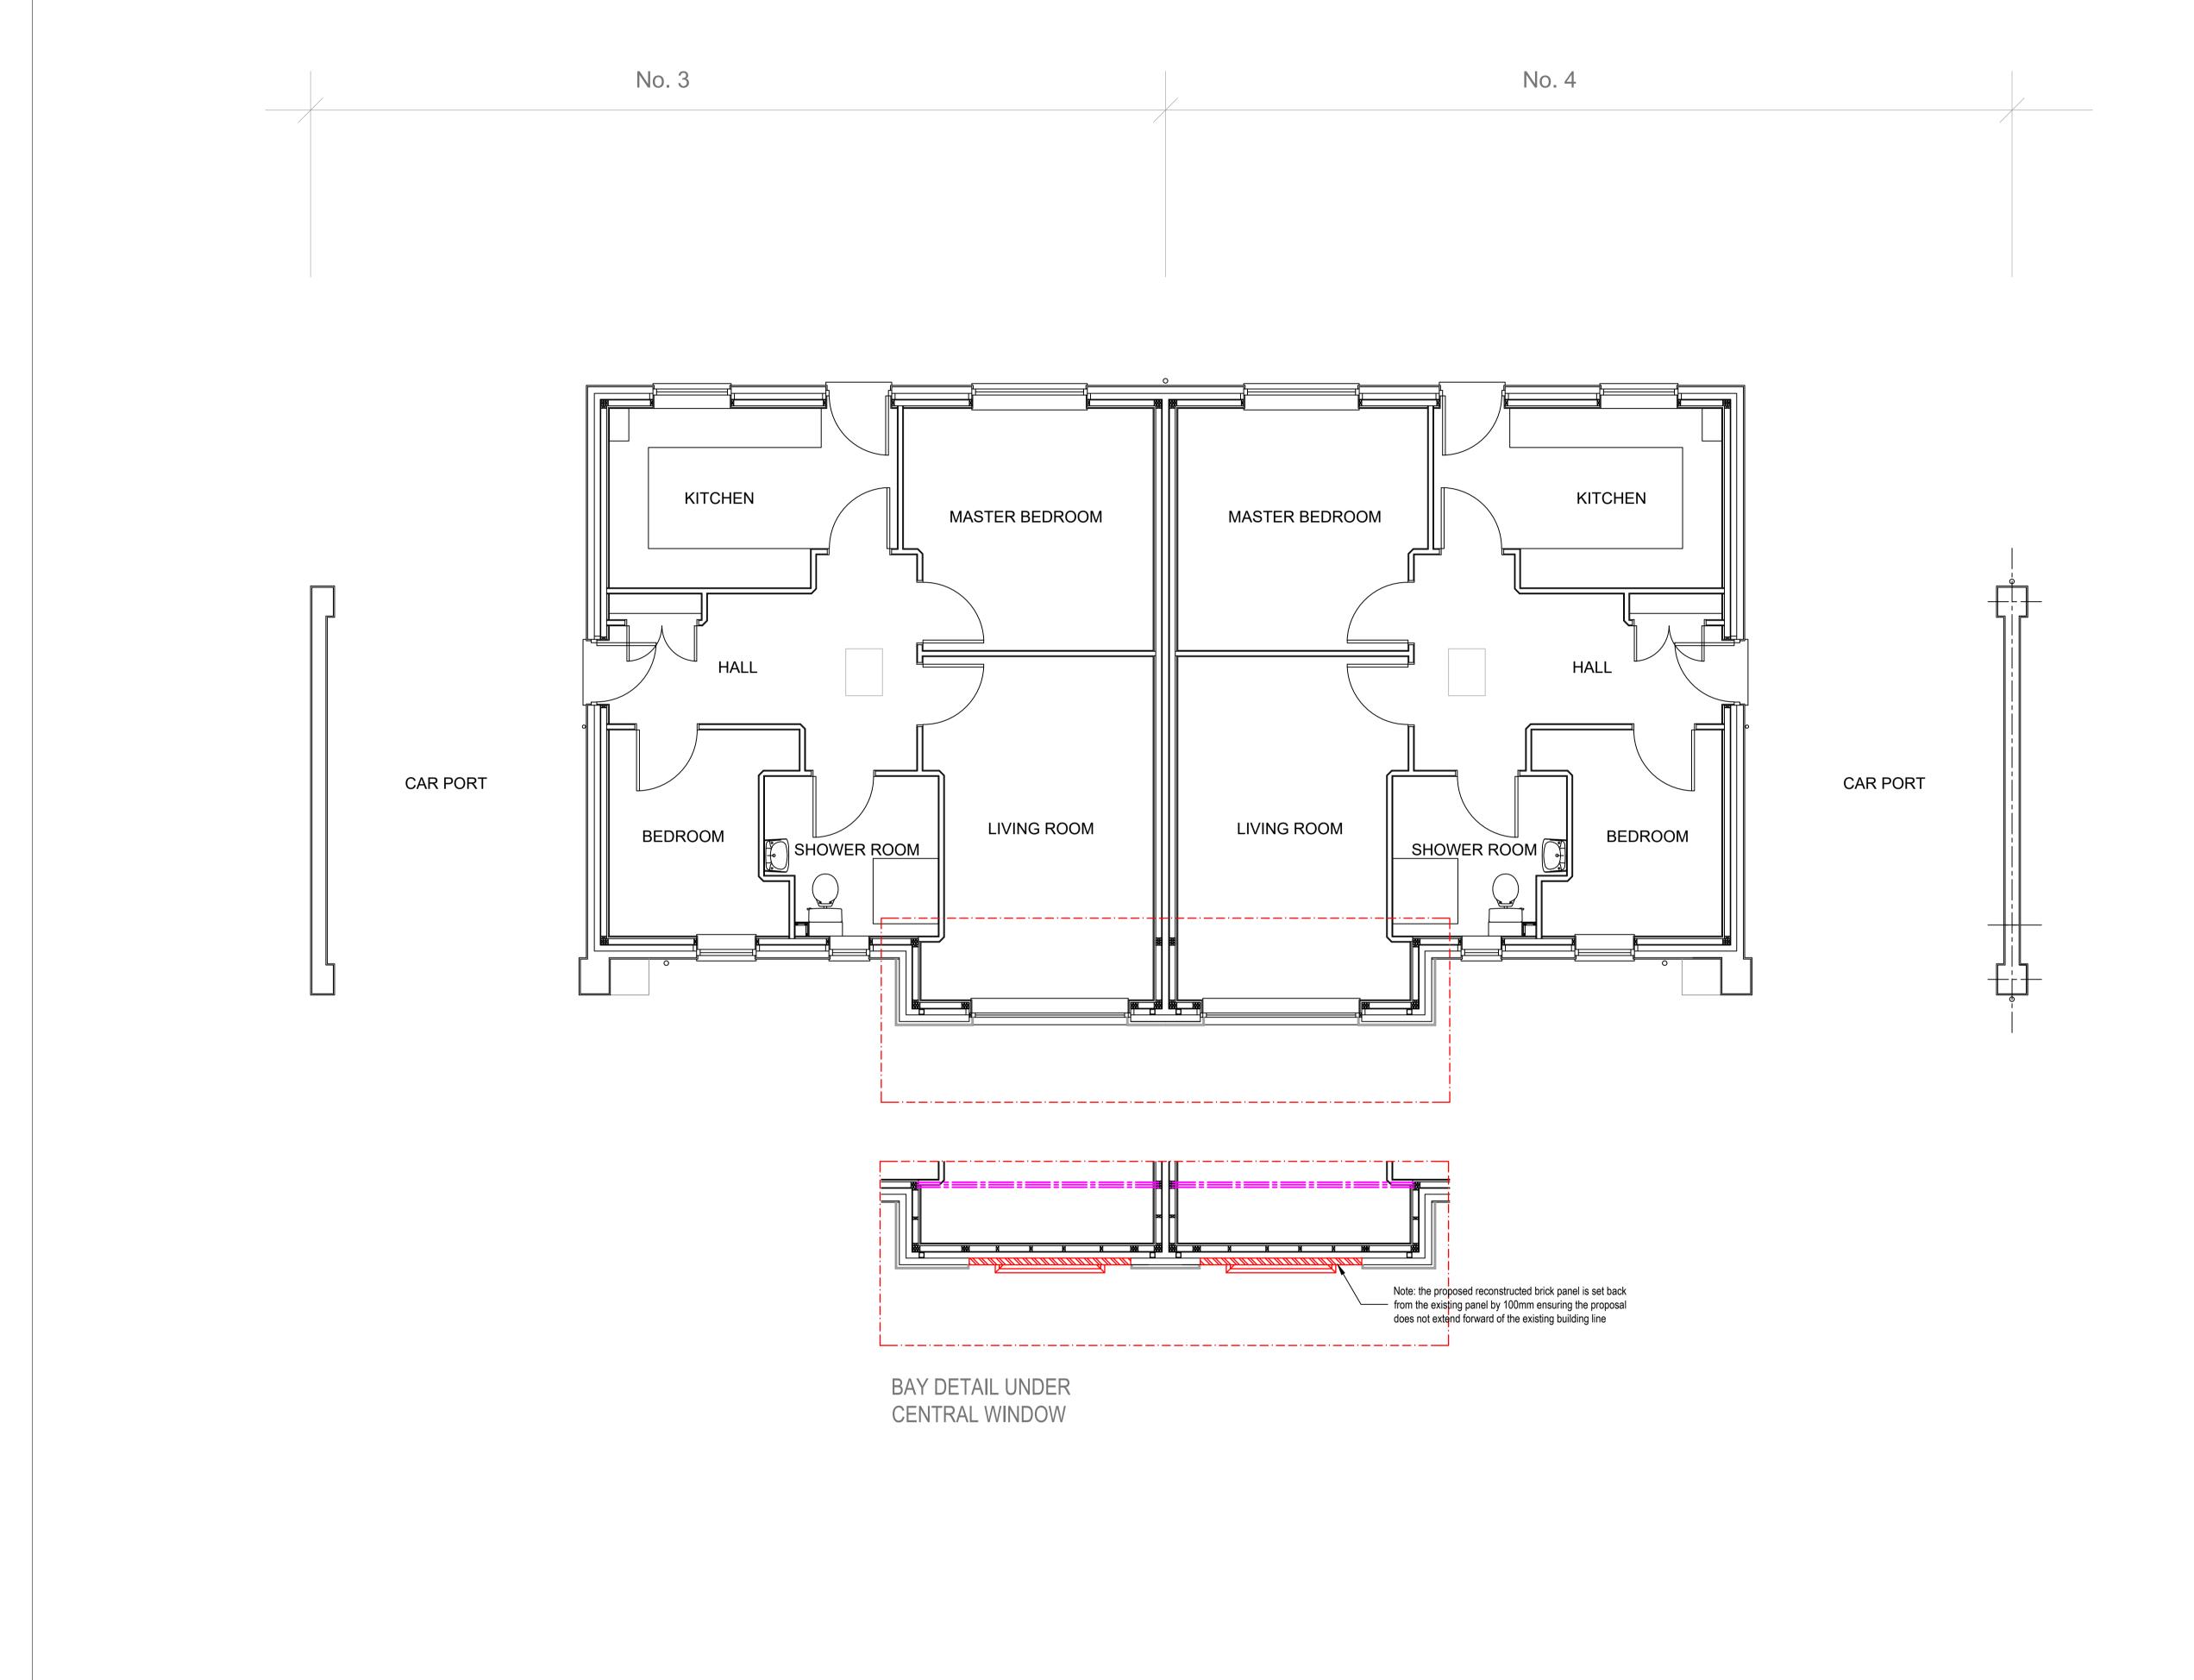

## RIDGE

PROJECT NUMBER: 5021060

SOVERIGN HOUSING ASSOCIATION LTD

IN ASSOCIATION WITH:

TBC

PROPOSED BAY GLAZING ALTERATIONS AT: 1 - 5 AGATE DRIVE

BISHOPS CLEEVE GL52 7ZH

PROPOSED FLOOR PLANS B Nos. 3 & 4

DRAWN BY: GW CHECKED BY: XX APPROVED BY: XX SCALE: 1:50 @ A1 DATE: 12/10/2023 STATUS: DESCRIPTION: S0 INITIAL STATUS

DRAWING No: 1-5 Agate Drive PD 12.10.23.dwg

PROJECT: ORG: FUNCTION: SPATIAL: FORM: DISCIPLINE: NUMBER: REV: