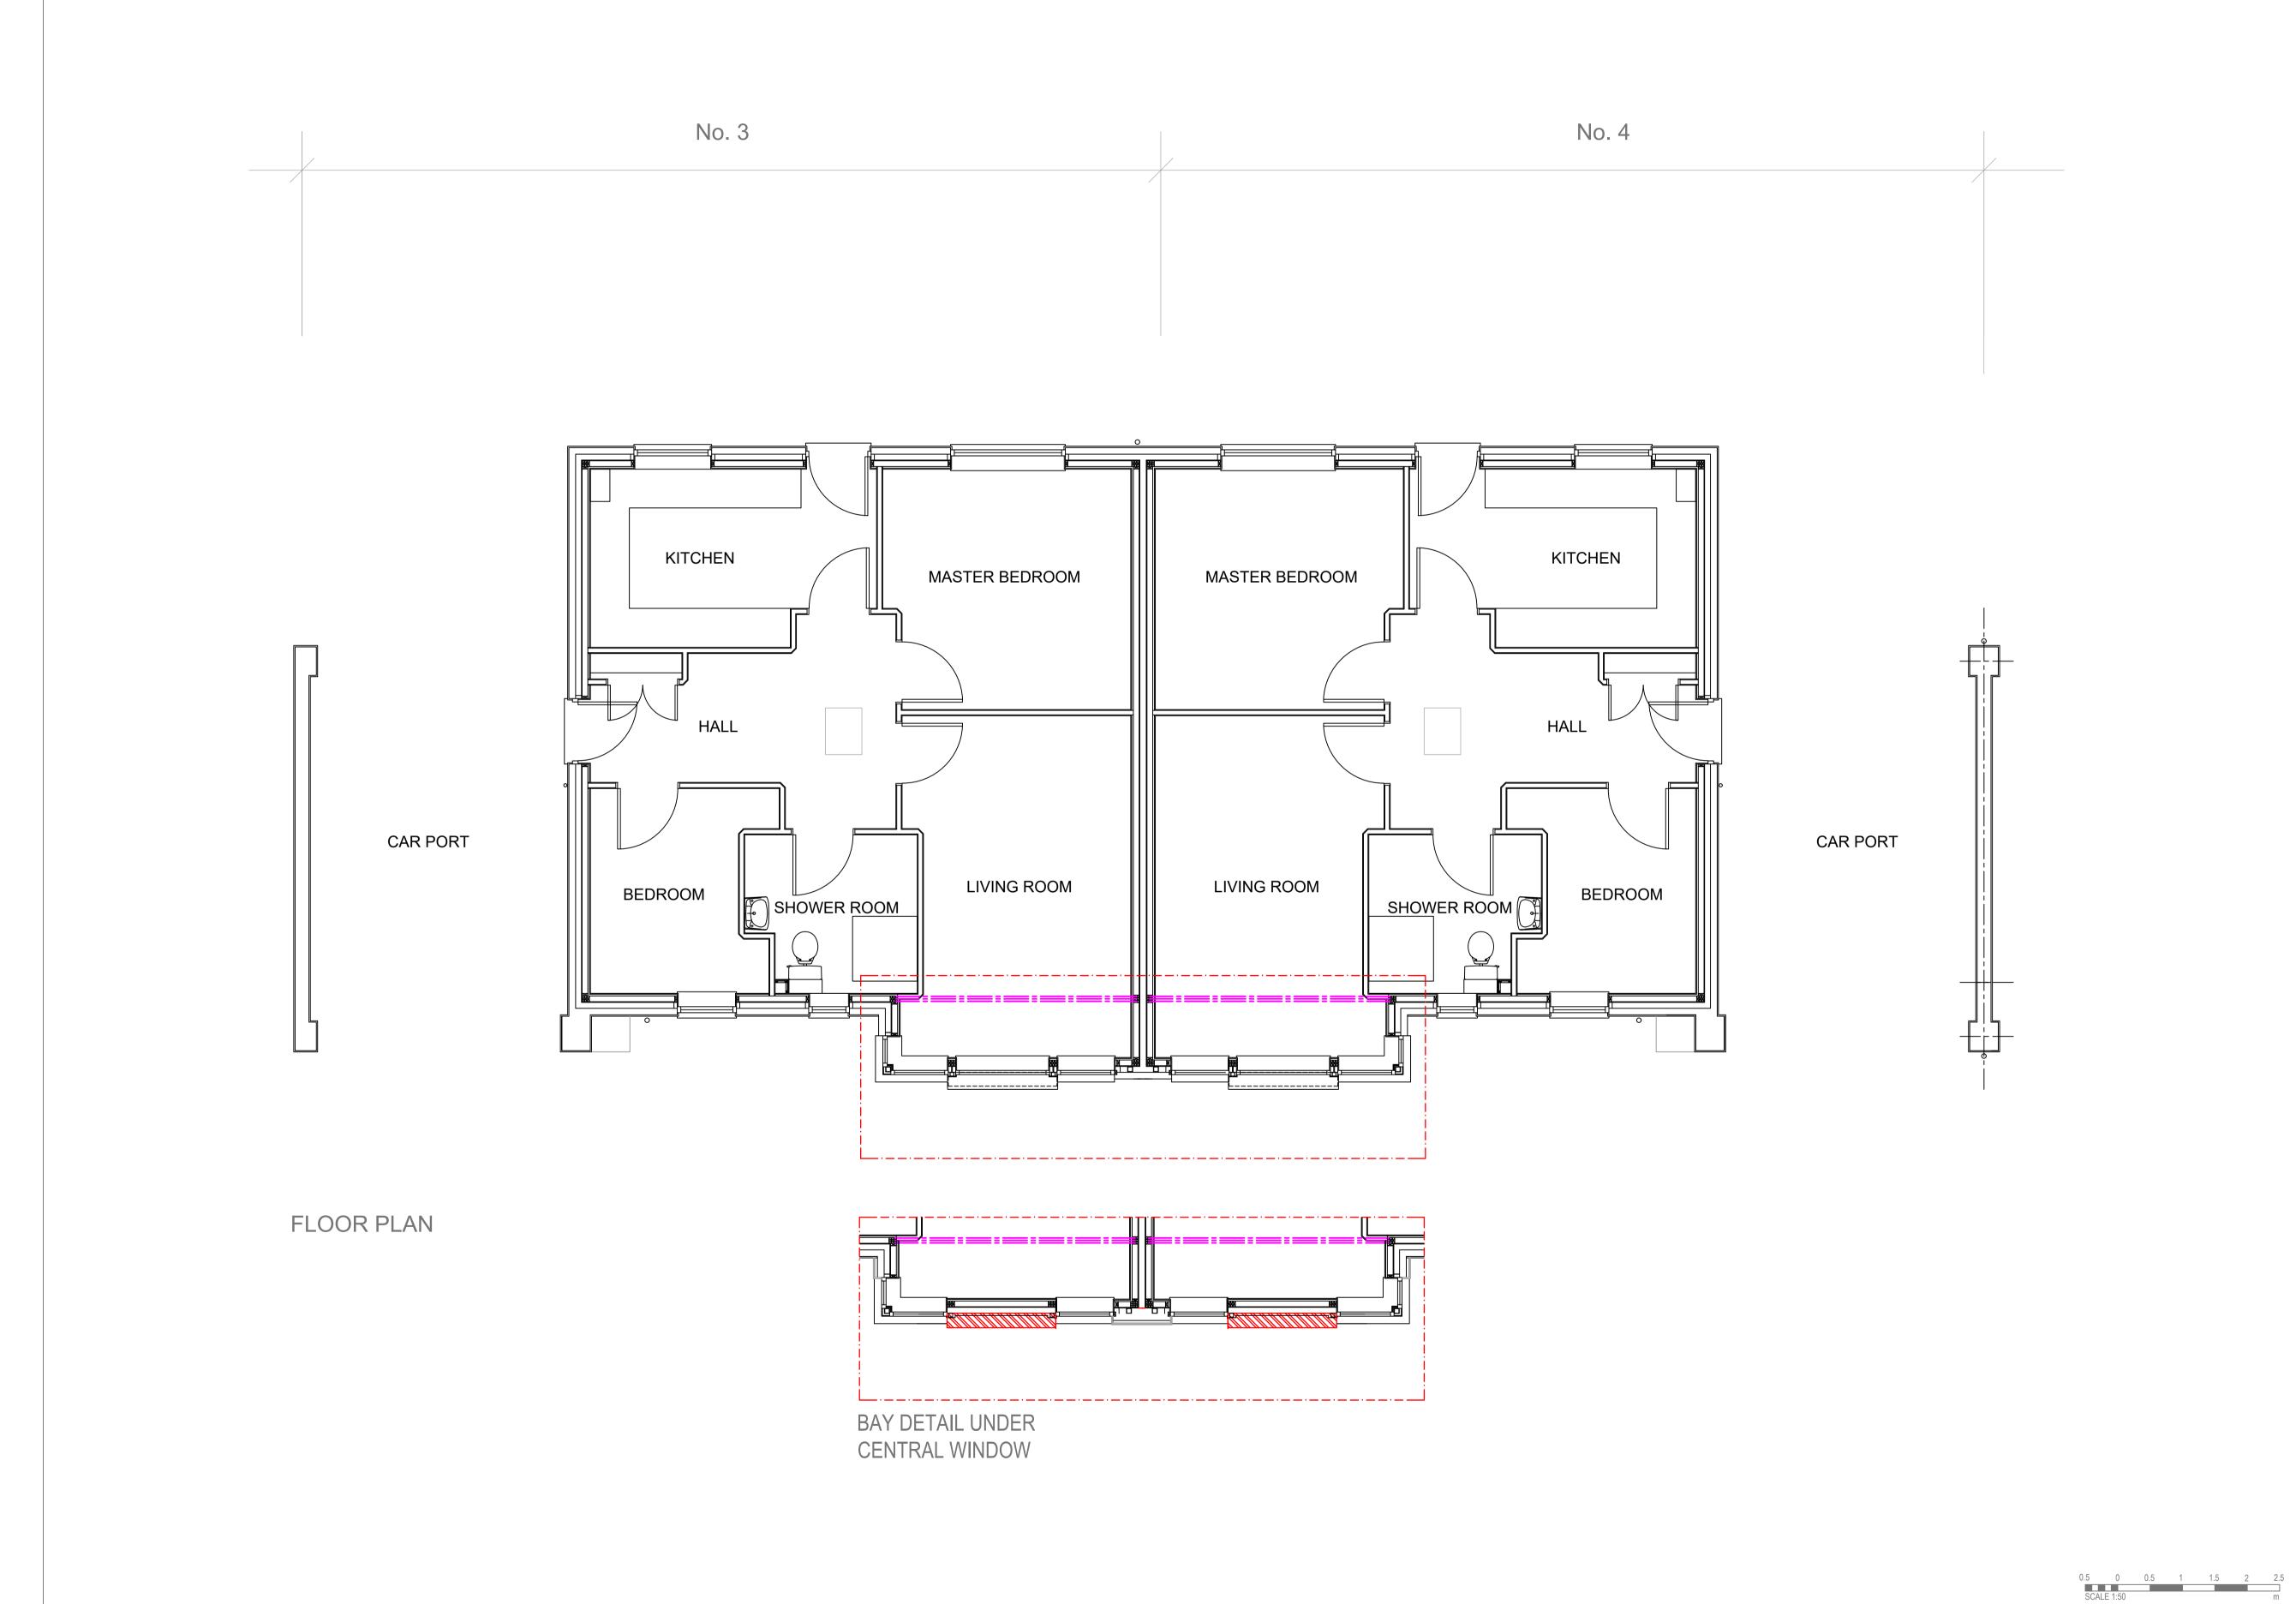

## RIDGE

PROJECT NUMBER: 5021060

SOVERIGN HOUSING ASSOCIATION LTD

IN ASSOCIATION WITH:

TBC

PROPOSED BAY GLAZING ALTERATIONS AT: 1 - 5 AGATE DRIVE

BISHOPS CLEEVE GL52 7ZH

AS EXISTING FLOOR PLANS B Nos. 3 & 4

DRAWN BY: GW CHECKED BY: XX APPROVED BY: XX DATE: 12/10/2023 SCALE: 1:50 @ A1 STATUS: DESCRIPTION: SO INITIAL STATUS

DRAWING No: 1-5 Agate Drive PD 12.10.23.dwg

PROJECT: ORG: FUNCTION: SPATIAL: FORM: DISCIPLINE: NUMBER: REV: 5021060 RDG XX 00 D B 015