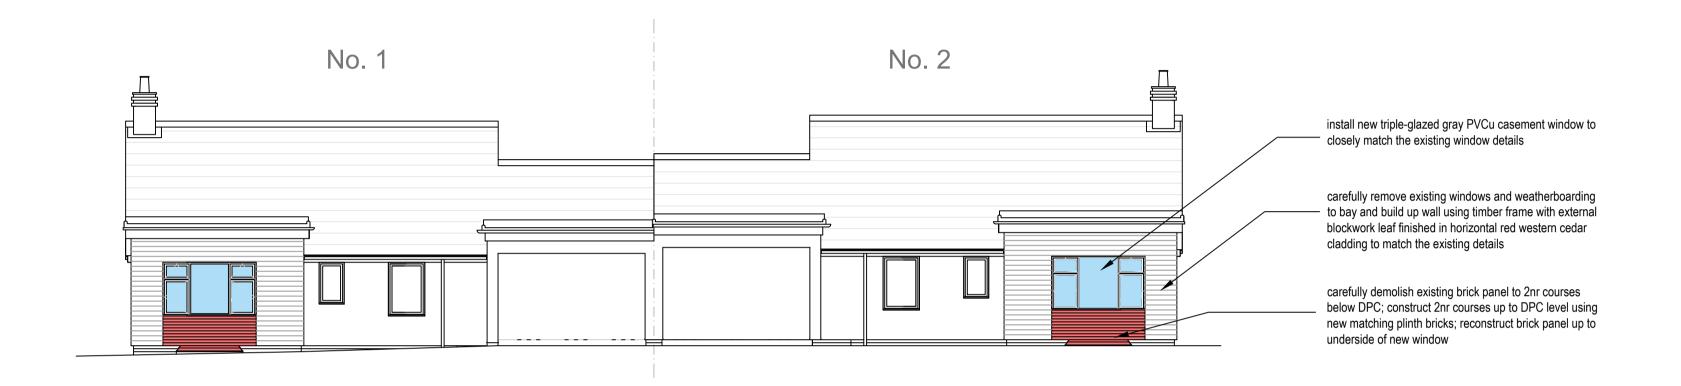

## FRONT (WEST) ELEVATIONS

DISCLAIMER NOTES:

- THIS DOCUMENT IS COPYRIGHT OF THE ORIGINATOR AND MUST BE TREATED AS
- THIS DOCUMENT MUST NOT BE ALTERED, REPRODUCED OR DISTRIBUTED WITHOUT PRIOR WRITTEN CONSENT OF THE ORIGINATOR

PROPOSED ELEVATIONS (STREET VIEW)

| DRAWN BY: | GW       |     | CHECKED BY: | XX    | APPROVED BY: XX |  |
|-----------|----------|-----|-------------|-------|-----------------|--|
| SCALE:    | 1:100    | @   | A1          | DATE: | 12/10/2023      |  |
| STATUS:   | DESCRIPT | ION |             |       |                 |  |
| S0        | INITIAL  | S   | ΓATUS       |       |                 |  |