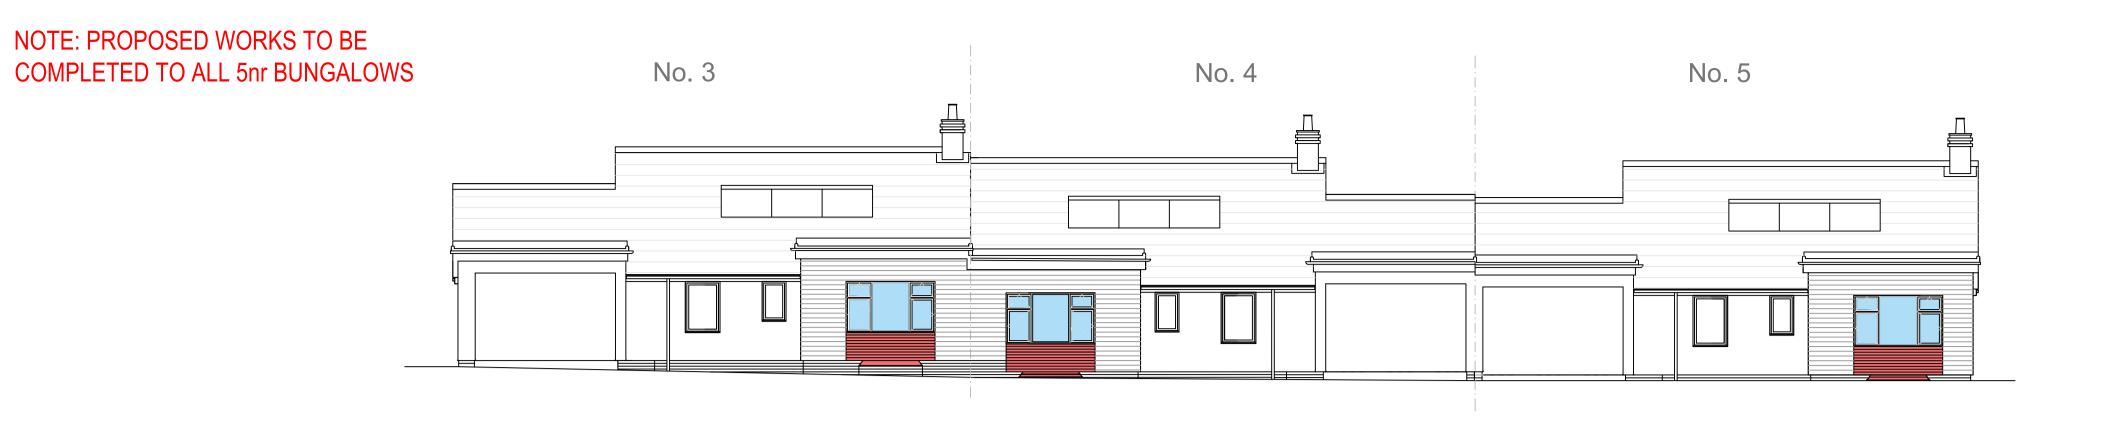

## FRONT (EAST) ELEVATIONS

PROPOSED ELEVATIONS (STREET VIEW)

| DRAWN BY: | GW       |     | CHECKED BY: | XX    | APPROVED BY: XX |  |
|-----------|----------|-----|-------------|-------|-----------------|--|
| SCALE:    | 1:100    | @   | A1          | DATE: | 12/10/2023      |  |
| STATUS:   | DESCRIPT | ION |             |       |                 |  |
| S0        | INITIAL  | S   | ΓATUS       |       |                 |  |