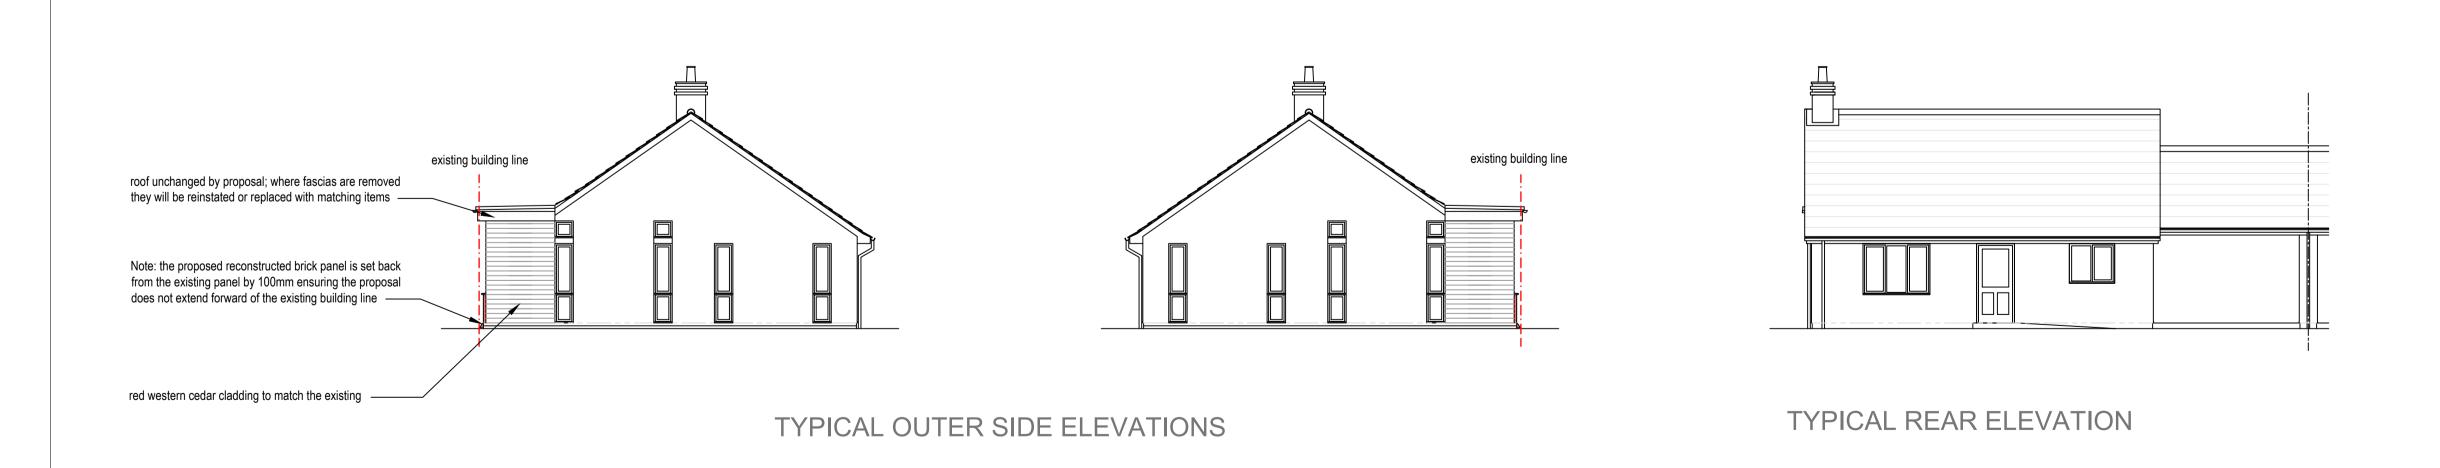

PROPOSED ELEVATIONS (STREET VIEW)

| DRAWN BY: | GW       |     | CHECKED BY: | XX    | APPROVED BY: XX |  |
|-----------|----------|-----|-------------|-------|-----------------|--|
| SCALE:    | 1:100    | @   | A1          | DATE: | 12/10/2023      |  |
| STATUS:   | DESCRIPT | ION |             |       |                 |  |
| S0        | INITIAL  | S   | ΓATUS       |       |                 |  |