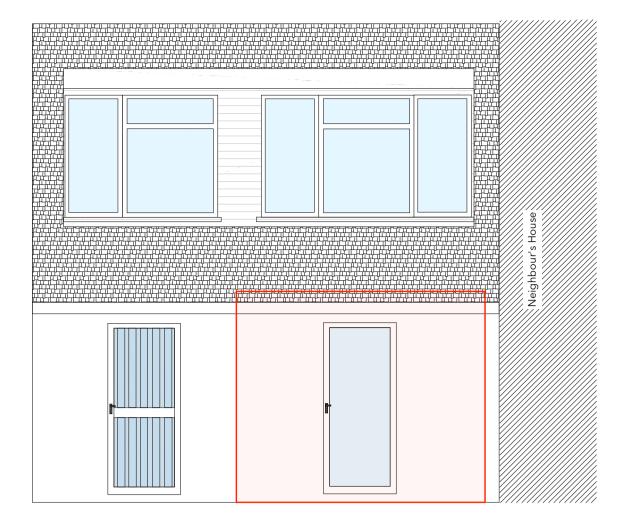

## PROPOSED **REAR ELEVATION** Scale: 1:50

PROPOSED FRONT ELEVATION Scale: 1:50

## PROPOSED REAR ELEVATION Scale: 1:50