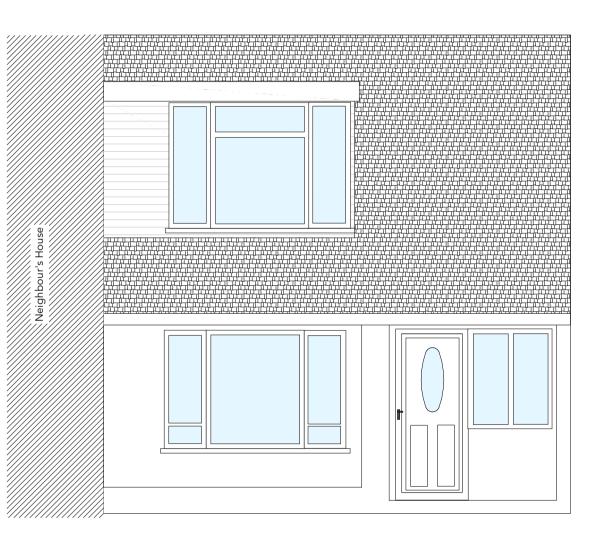

EXISTING **REAR ELEVATION** Scale: 1:50



EXISTING FRONT ELEVATION Scale: 1:50







## PROPOSED **REAR ELEVATION** Scale: 1:50

PROPOSED FRONT ELEVATION Scale: 1:50

## EXISTING REAR ELEVATION Scale: 1:50



EXISTING FRONT ELEVATION Scale: 1:50



## PROPOSED REAR ELEVATION Scale: 1:50



## PROPOSED FRONT ELEVATION Scale: 1:50

| DRAWINGS PR                                                   |      | ROVIDED BY:<br>STUDIO ONE UK<br>Architecture & Design Consultants<br>UK   LIVERPOOL   UK<br>e: studiooneuk@aol.com | DATE: Oct/2023                          |    |
|---------------------------------------------------------------|------|--------------------------------------------------------------------------------------------------------------------|-----------------------------------------|----|
|                                                               |      |                                                                                                                    | SCALE: 1:10