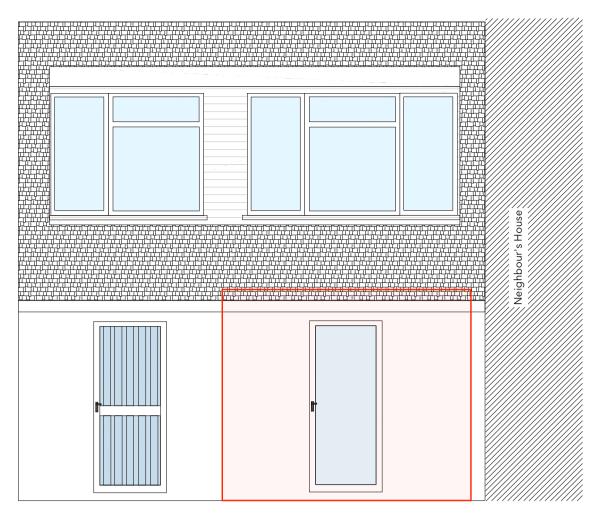

## PROPOSED **REAR ELEVATION** Scale: 1:50

PROPOSED FRONT ELEVATION Scale: 1:50

## PROPOSED REAR ELEVATION Scale: 1:50