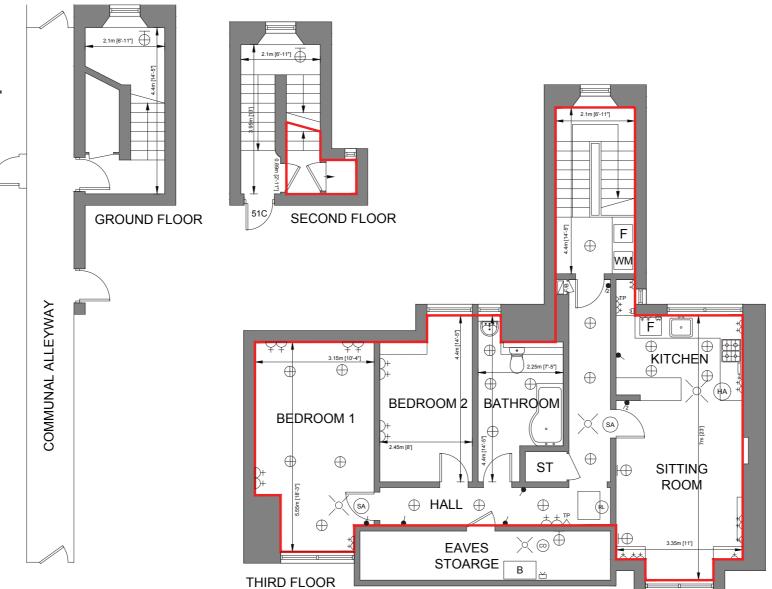

## ADDITIONAL INFORMATION

- 1. 889mm access to the premises
- 2. Number of guests occupying each bedroom:

Bedroom 1 = 2

Bedroom 2 = 2

- 3. Maximum occupancy of the property = 4 (excluding children under 10 years old)
- 4. Red line highlights the internal walls of the premises and GIA.
- 5. = Reduced Headroom Below 1.5m / 5'

GROUND, SECOND, & THIRD FLOOR PLAN (1:100 @ A3)

- Do not scale off this drawing. All dimensions are in millimeters unless otherwise stated.
- This drawing is to be read in conjunction with all relevant
  Architectural, Interior, Civil, Structural and Service Engineer's drawings
  and specifications.
- The contents of this drawing remains the intellectual property of Beth McDougall and must not be reproduced or altered without the permission of the copyright holder.