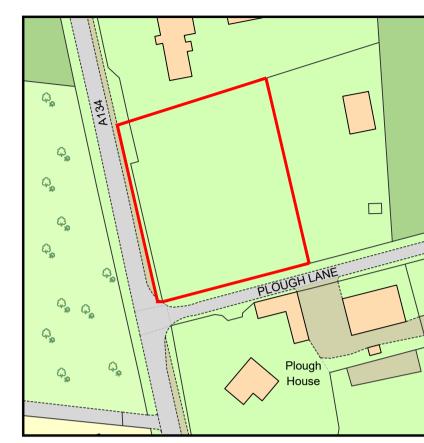

Proposed Walls

Location Plan Scale 1:1250

0 5 10 15 20 25 50 75 Scale Bar 1:1250

Visibility Spray Scale 1:1250