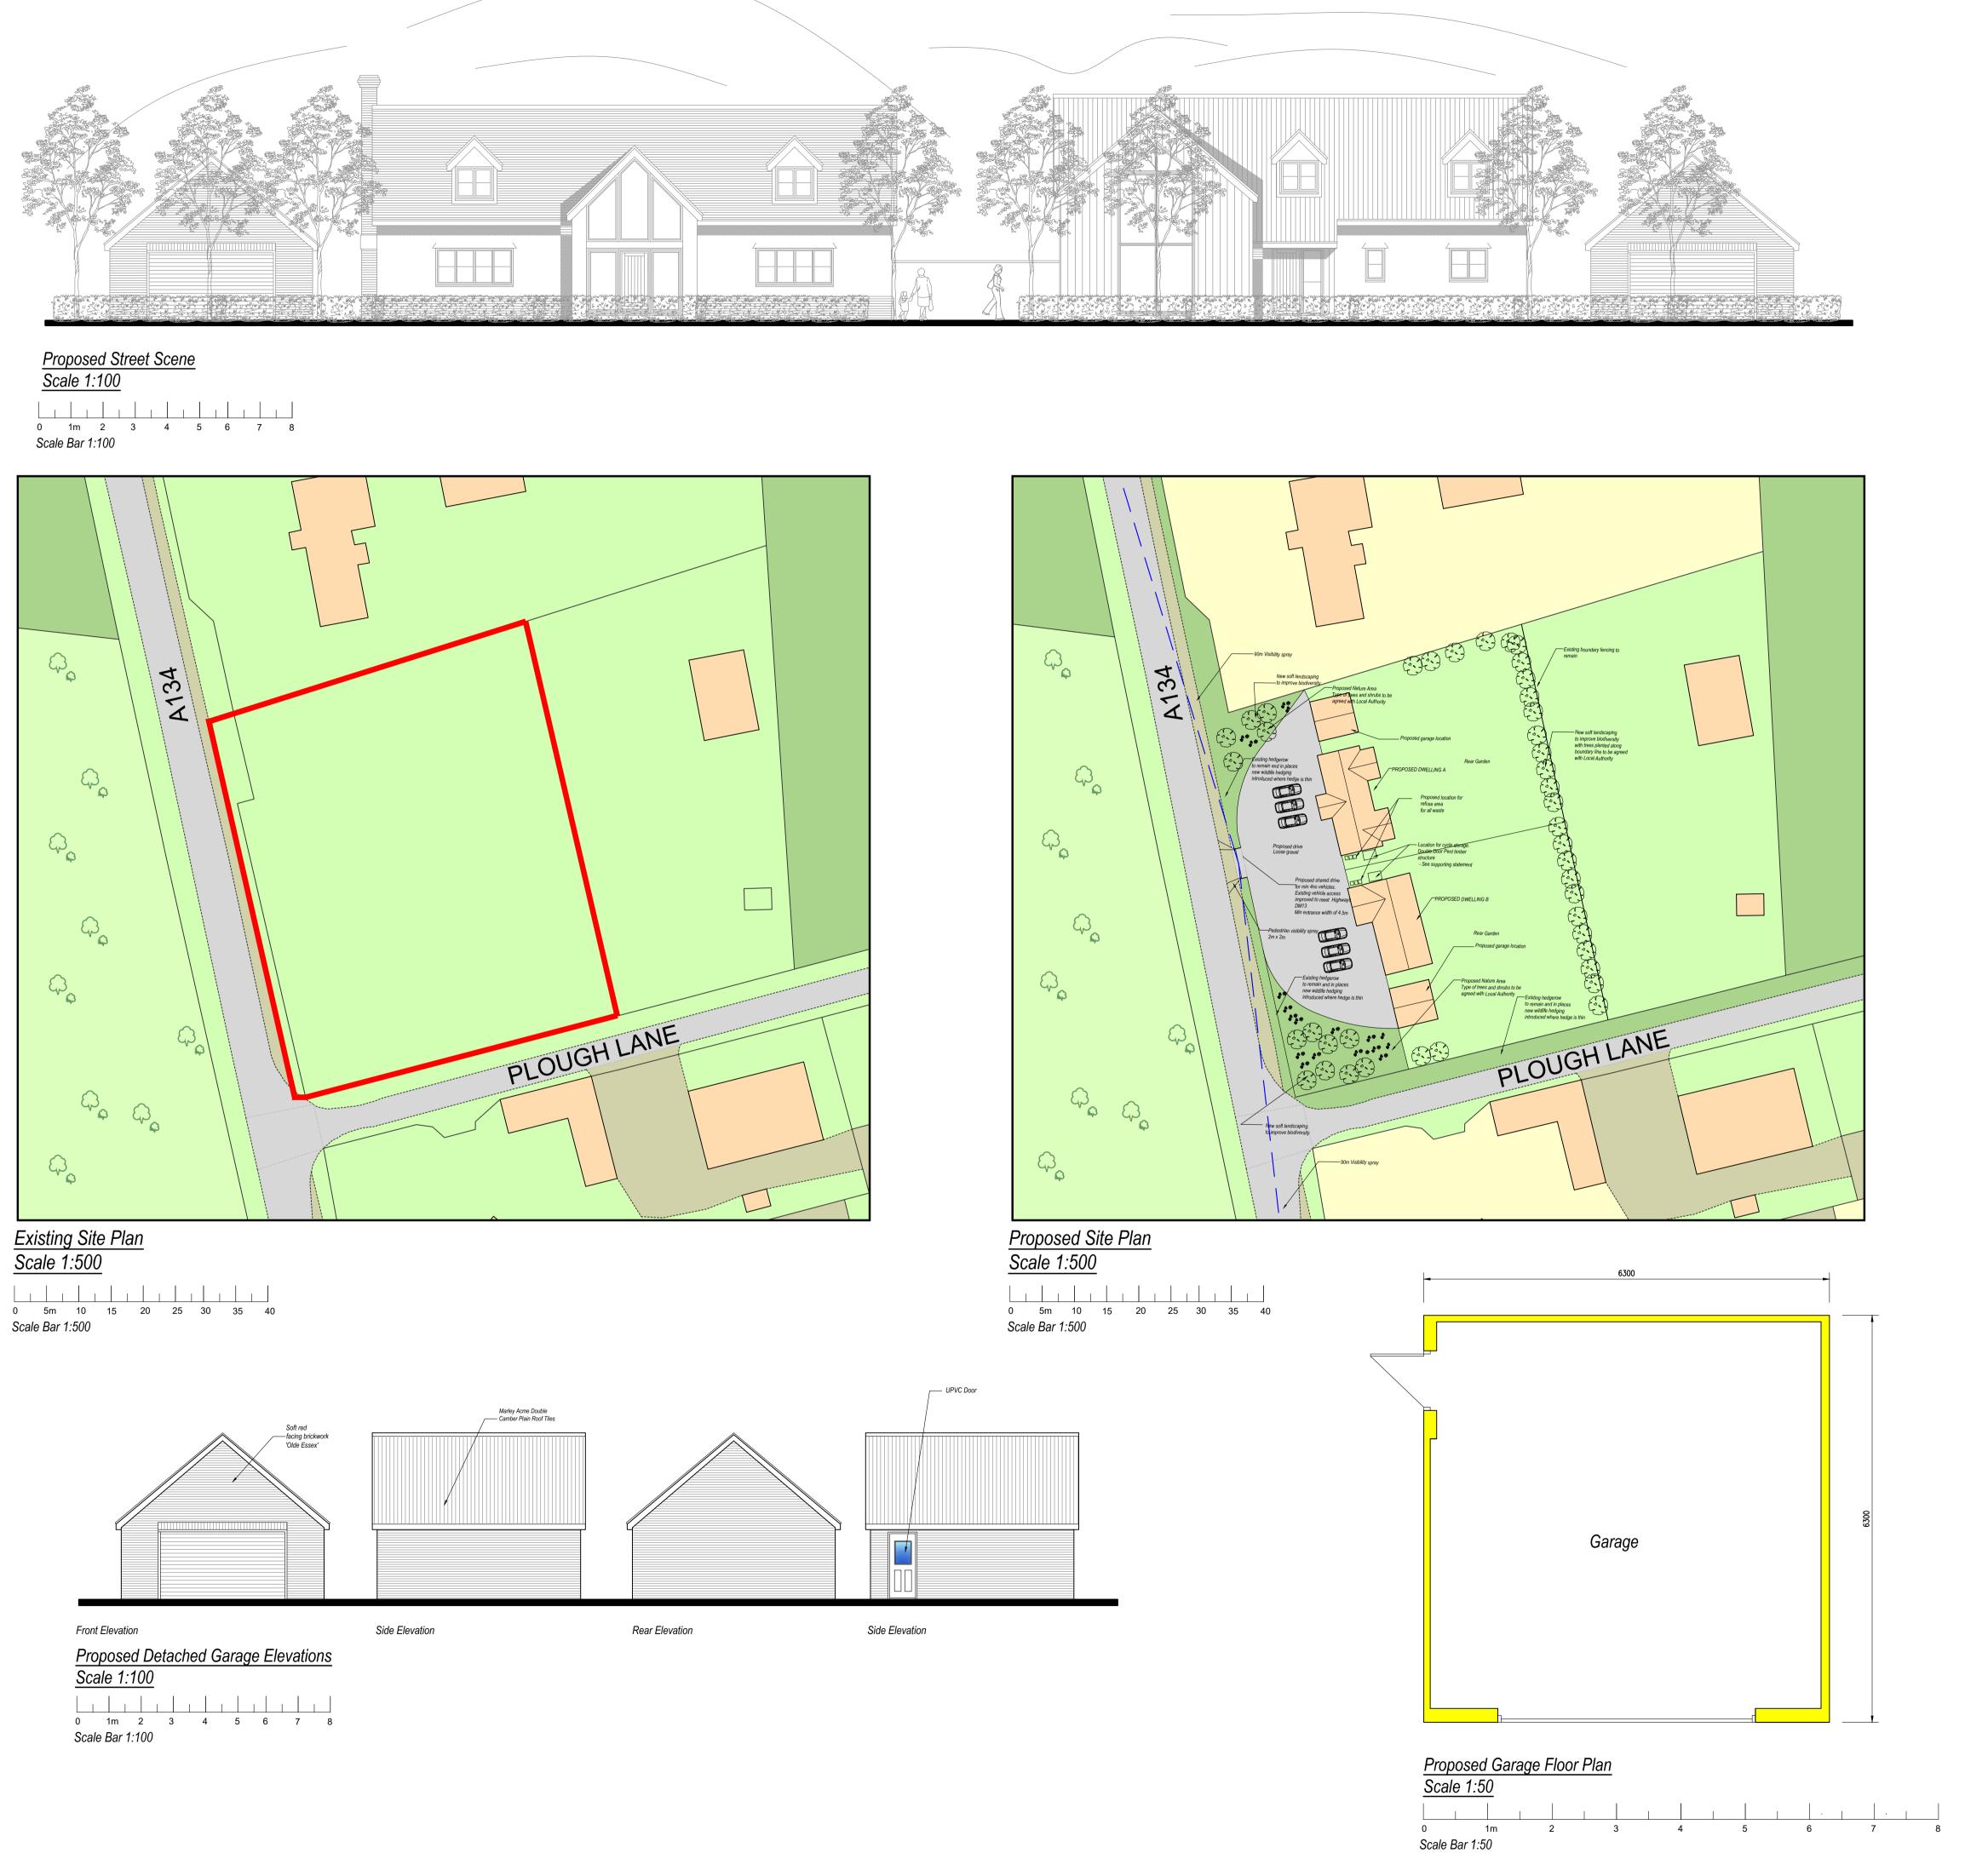

Proposed Walls

Location Plan Scale 1:1250

0 5 10 15 20 25 50 75 Scale Bar 1:1250

Visibility Spray Scale 1:1250