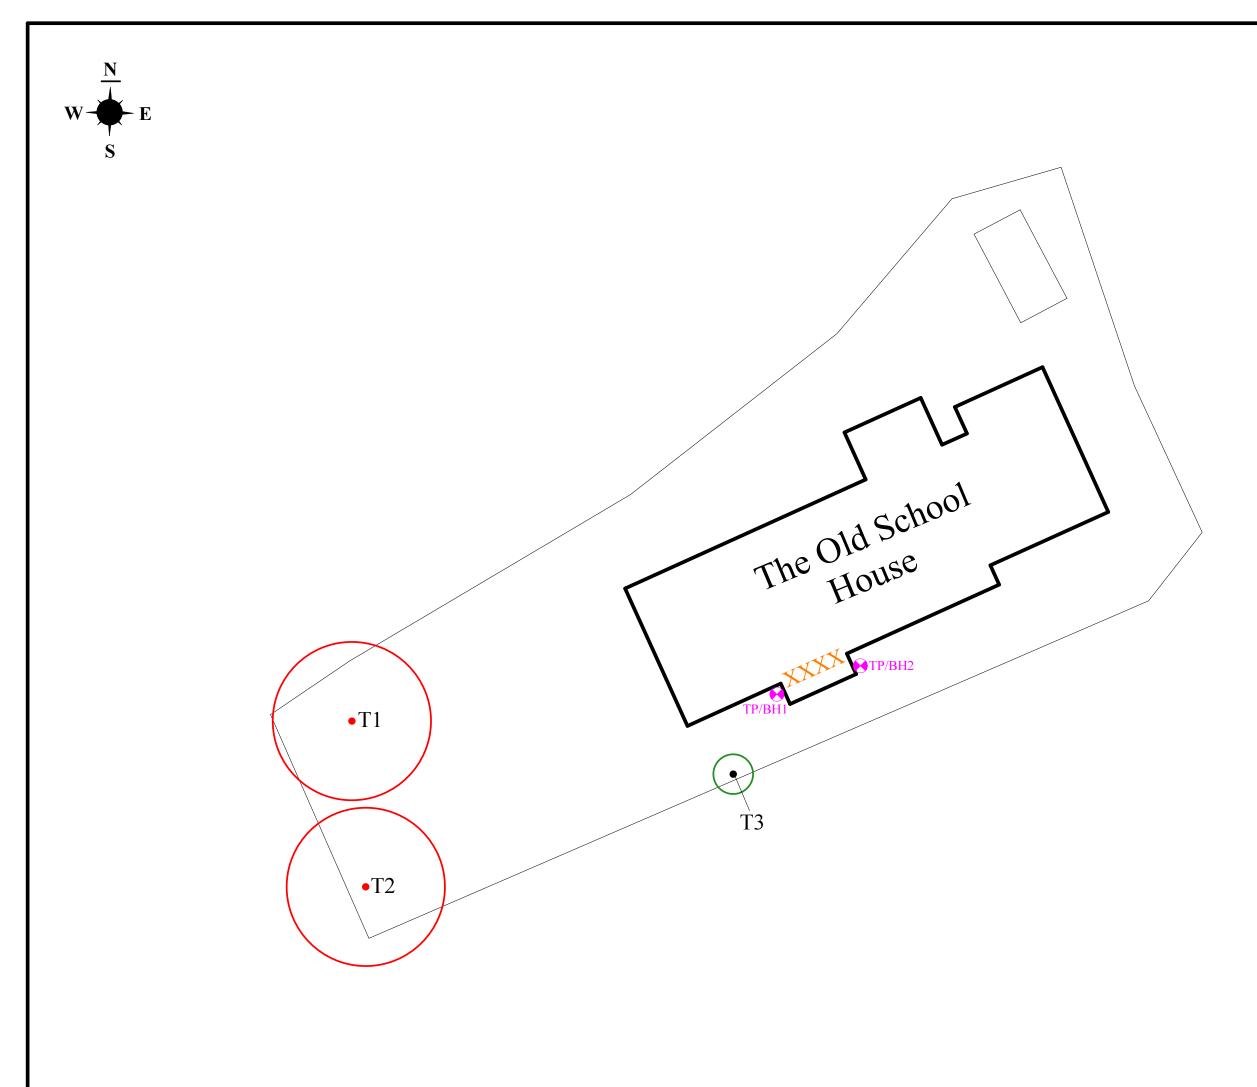

| Appendix 2: Site Plan                                                                       |                                                                                           |                |                 |
|---------------------------------------------------------------------------------------------|-------------------------------------------------------------------------------------------|----------------|-----------------|
| ADDRESS: The Old School House,<br>The Common, Eye, Suffolk, IP23 8EE.<br>JCA REF: 21407/ChC |                                                                                           |                |                 |
| NOT TO SCALE                                                                                |                                                                                           | PAPER SIZE: A3 |                 |
| SURVEYED BY: JS                                                                             | DRAWN                                                                                     | BY: AK         | APPROVED BY: ME |
| $\bigcirc$                                                                                  | CANOPY OF TREE/SHRUB/GROUP<br>TO BE RETAINED;<br>NO ACTION REQUIRED                       |                |                 |
| 0                                                                                           | CANOPY OF TREE/SHRUB/GROUP<br>TO BE RETAINED;<br>CURRENT OR FUTURE<br>MANAGEMENT REQUIRED |                |                 |
| 0                                                                                           | CANOPY OF TREE/SHRUB/GROUP<br>TO BE REMOVED                                               |                |                 |
| •                                                                                           | STEM OF TREE/SHRUB<br>TO BE RETAINED                                                      |                |                 |
| •                                                                                           | STEM OF TREE/SHRUB<br>TO BE REMOVED                                                       |                |                 |
| 1                                                                                           | OUTLINE OF SUBJECT PROPERTY                                                               |                |                 |
| XXXX                                                                                        | APPROXIMATE LOCATION<br>OF THE DAMAGE                                                     |                |                 |
|                                                                                             | BOREHOLE/TRIAL PIT LOCATIONS                                                              |                |                 |
| Arboricultural & Forestry Consultants                                                       |                                                                                           |                |                 |