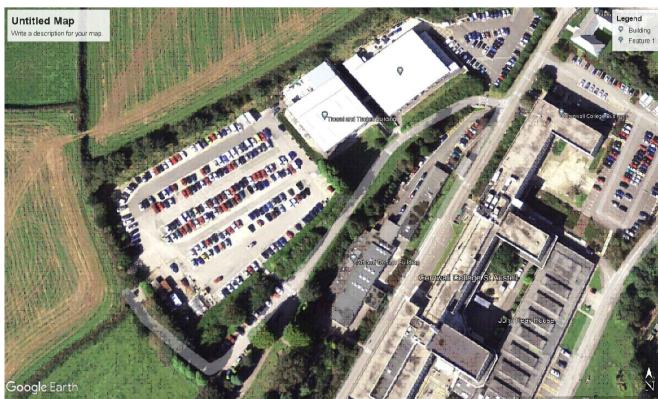

ASSUMED EXISTING PARKING SPOT (222)

PARKING SPOT THAT WILL BE REMOVED (43)

PARKING SPOT THAT COULD BE ADDED (4)

TOTAL NUMBER OF PARKING FOLLOWING DEVELOPMENT

Labosport Ltd Unit 3, Aerial Way, Hucknall, Nottinghamshire, NG15 6DW +44 (0)115 968 1998 www.labosport.com info@labosport.co.uk

FOOTBALL FOUNDATION

ST AUSTELL CAMPUS
PLAYZONE FACILITY DEVELOPMENT

PARKING PLAN

DRAWING

PLANNING

STATUS

PLANNING

SSUID RY