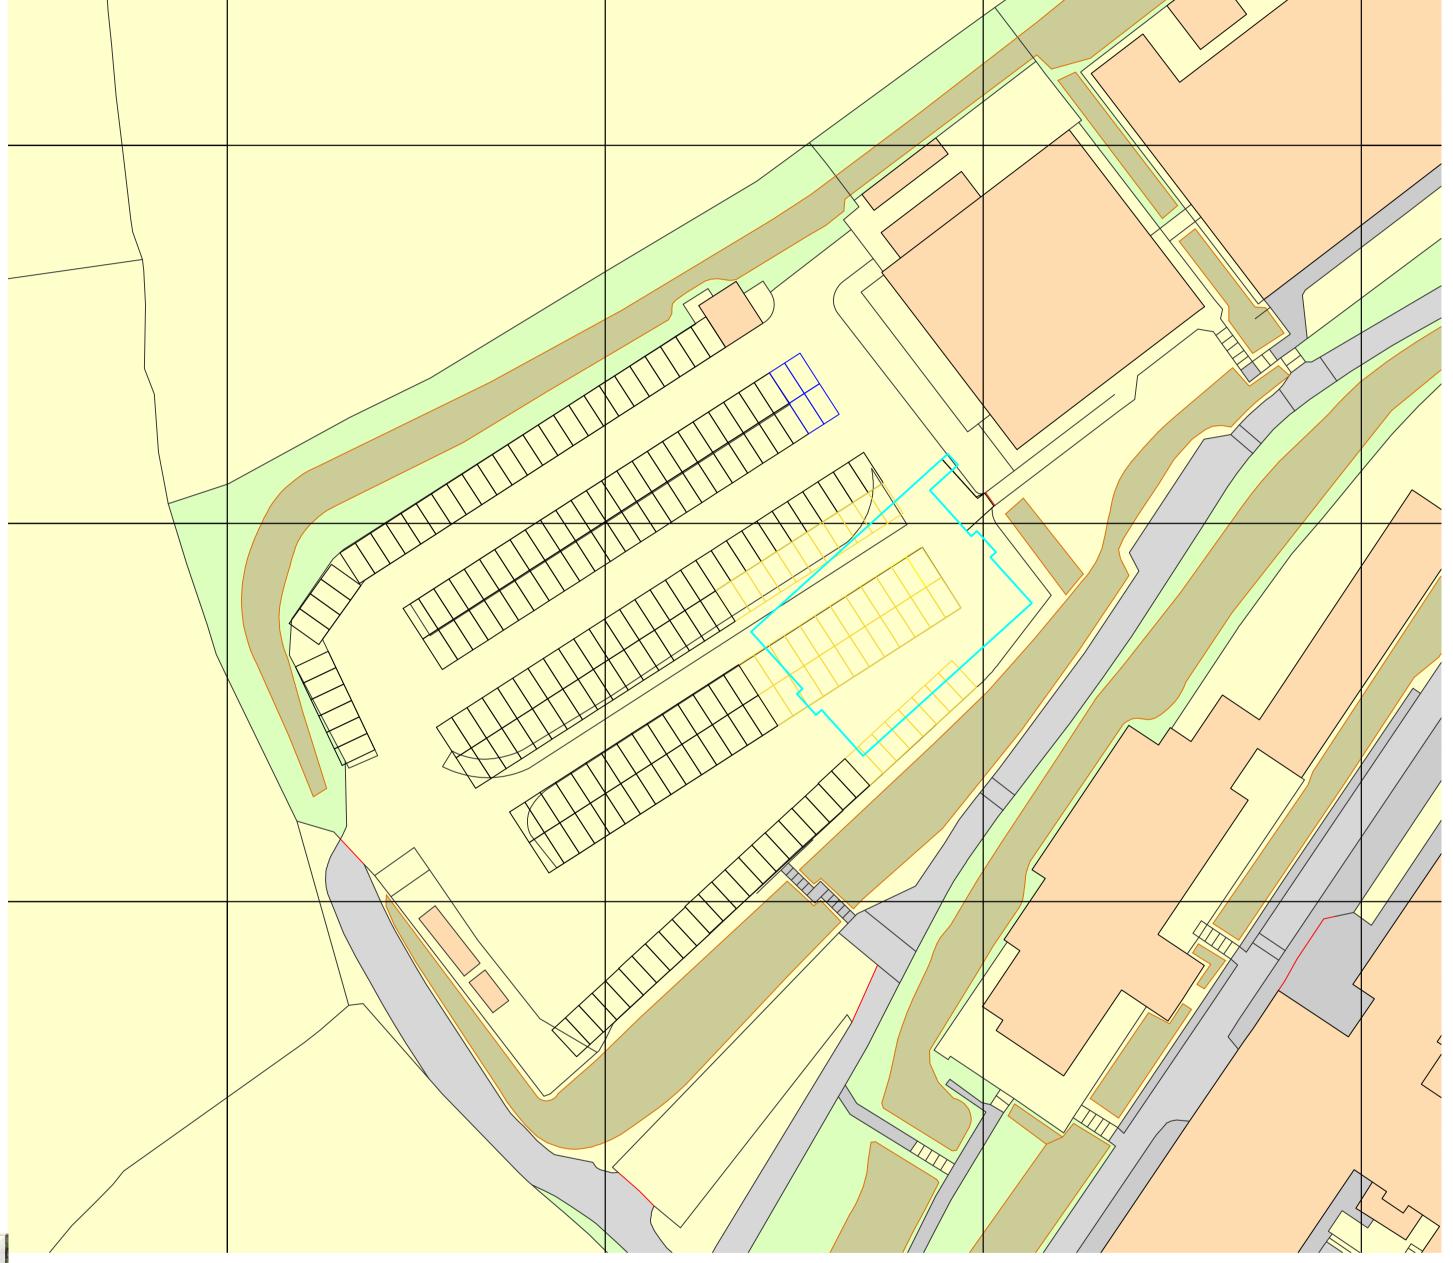

## PARKING PLAN

0 10M 20M 30M 40M 50M

CHECK ALL DIMENSIONS PRIOR TO COMMENCEMENT OF WORK

NO GUARANTEE CAN BE GIVEN THAT ALL SERVICES HAVE BEEN SHOWN ON THE DRAWING

NO GUARANTEE CAN BE GIVEN TO THE ACCURACY AND COMPLETENESS OF ANY SERVICE PROVIDER RECORD INFORMATION SHOWN IN THIS DRAWING AND NO LIABILITY WILL BE ACCEPTED FOR ANY LOSSES THAT ARISE DUE TO A LACK OF ACCURACY IN ANY SERVICE PROVIDERS RECORD INFORMATION

ASSUMED EXISTING PARKING SPOT (222)

PARKING SPOT THAT WILL BE REMOVED (43)

PARKING SPOT THAT COULD BE ADDED (4)

TOTAL NUMBER OF PARKING FOLLOWING DEVELOPMENT

Labosport Ltd Unit 3, Aerial Way, Hucknall, Nottinghamshire, NG15 6DW +44 (0)115 968 1998 www.labosport.com info@labosport.co.uk

FOOTBALL FOUNDATION

ST AUSTELL CAMPUS
PLAYZONE FACILITY DEVELOPMENT

PARKING PLAN

DRAWING

PLANNING

STATUS

PLANNING

SSUID RY