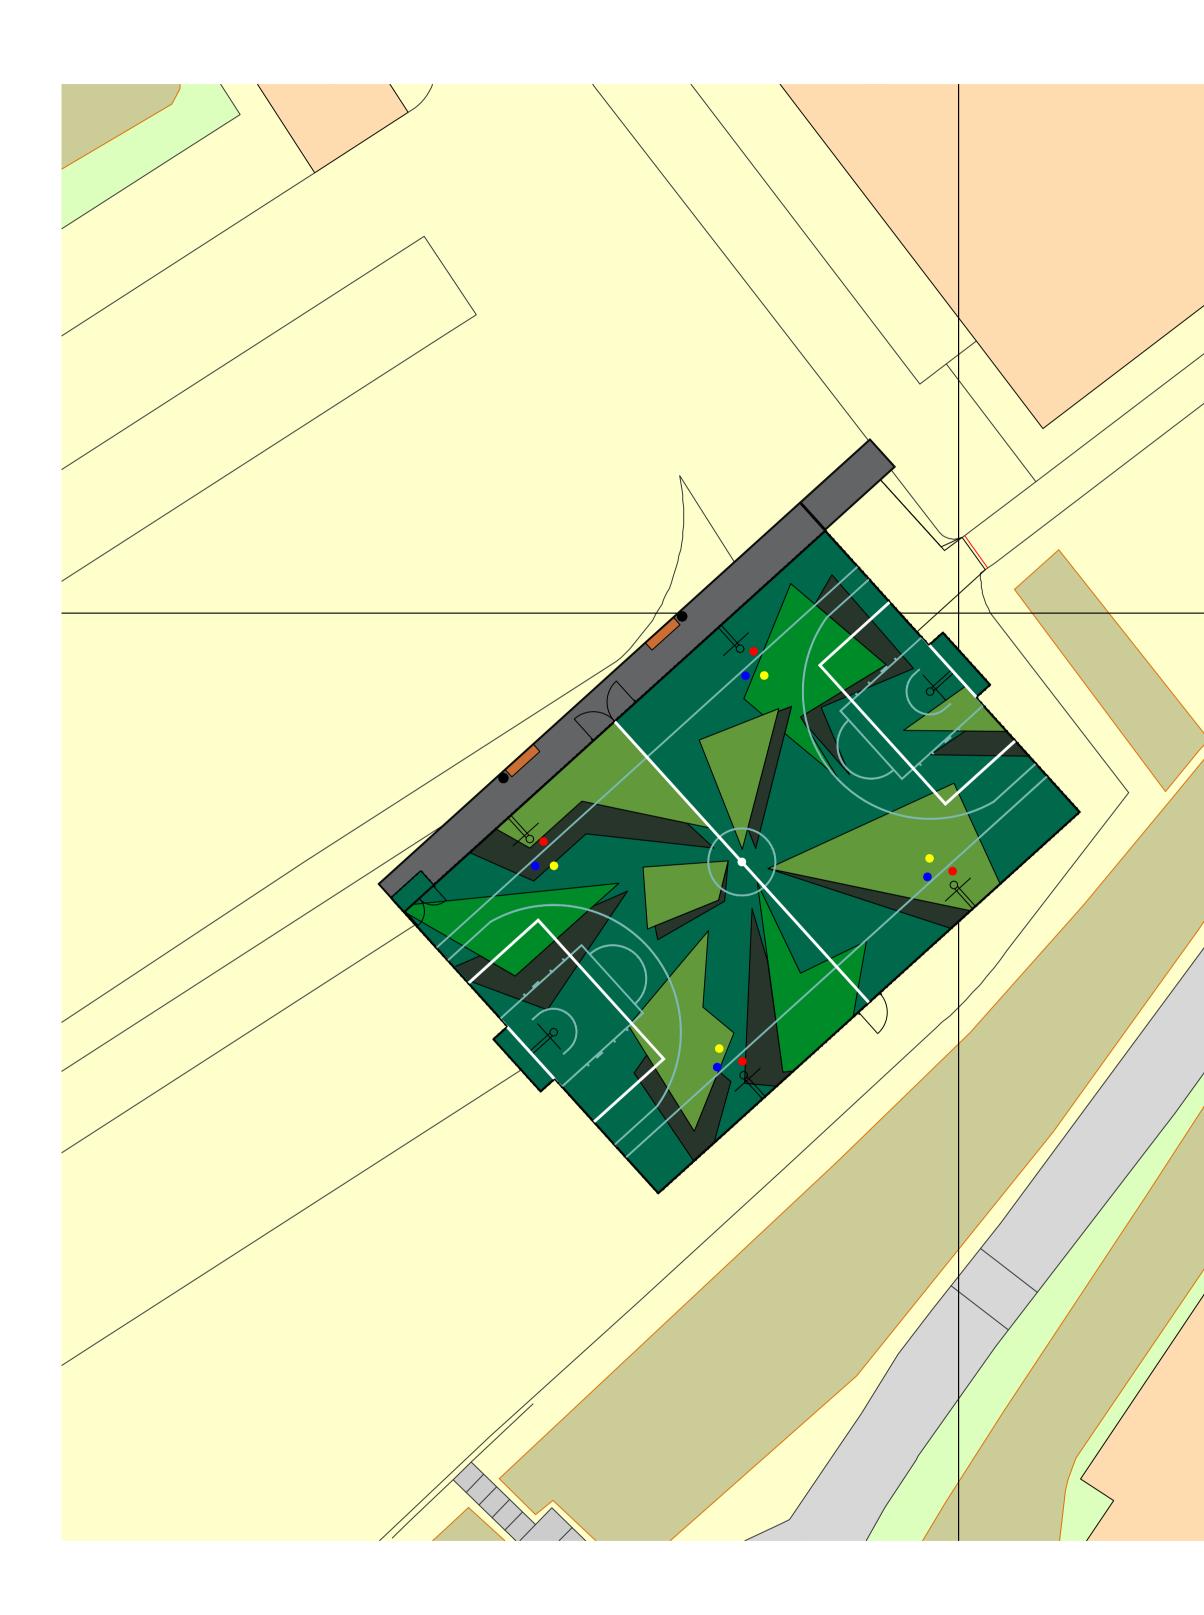

## DEVELOPMENT LAYOUT

FACILITY TYPE FOOTBALL & BASKETBALL PLAYZONE POLYMERIC SURFACE PITCH WITH PERIMETER FENCING, FLOODLIGHTING, HARD-STANDING AREA AND EQUIPMENT

CONSTRUCTION **13-15MM POLYMERIC SURFACE** 25MM POROUS ASPHALT (MACADAM) SURFACE LAYER 40MM POROUS ASPHALT (MACADAM) BASE LAYER 50MM NEW DOT TYPE 3 SUB BASE EXISTING SUB BASE

DIMENSIONS FENCE TO FENCE = 30 X 20M 2NR GOAL RECESSES = 3.66 X 1M HARD STANDING AREA = 30 X 2M ACCESS ROUTE = 5 X 2M

PERIMETER FENCING NEW TWIN BAR PANEL FENCING (3M HIGH RAISING TO 4M BEHIND GOALS) AROUND FOOTPRINT OF PLAYZONE **1NR DOUBLE GATE ACCESS 1NR SINGLE GATE ACCESS** 

LED FLOODLIGHTING 8.0M HIGH FENCE FIXED LED FLOODLIGHTING (4NR LUMINAIRES TOTAL) AVERAGE LUX = 120LUX UNIFORMITY = 0.65(LIGHTING PLAN SEPARATE)

EQUIPMENT 2NR GOALS (INTEGRAL TO FENCING) 2NR BENCHES 2NR WASTE BINS 1NR STORAGE CONTAINER 6NR BASKETBALL HOOP SYSTEMS **OVERHEAD NETTING SYSTEM** 

DRAWINGS

POLYMERIC SURFACE

MACADAM SPECTATOR ARE

AND ACCESS

FENCING SYSTEM

DOUBLE GATE

SINGLE GATE

BENCH

WASTE BIN

STORAGE CONTAINER ARE,

Labosport Ltd Unit 3, Aerial Way, Hucknall, Nottinghamshire, NG15 6DW +44 (0)115 968 1998 www.labosport.com info@labosport.co.ul

FOOTBALL FOUNDATION

ST AUSTELL CAMPUS PLAYZONE FACILITY DEVELOPMENT PROJECT